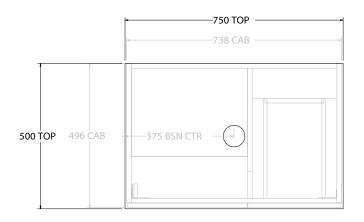

| PRODUCT:       | GLACIER DOOR & DRAWER TRIO 750 FLOOR MOUNT CENTRE BASIN |
|----------------|---------------------------------------------------------|
| CODE:          | LITE: GLLFCT0750WKC PRO: GLPFCT0750WKC                  |
| MOUNTING:      | FLOOR MOUNT                                             |
| SIZE:          | 750W X 500D X 900H                                      |
| CONFIGURATION: | DOOR & DRAWER                                           |
| VERSION: 01    | DATE: 08/17/22                                          |

NOTES:

ALL DIMENSIONS ARE NOMINAL AND SUBJECT TO CHANGE.

DO NOT DRILL OR ROUGH IN UNTIL YOU HAVE RECEIVED AND MEASURED YOUR PRODUCT.

ALL DIMENSIONS ARE IN MILLIMETRES.

DO NOT MEASURE FROM DRAWING.