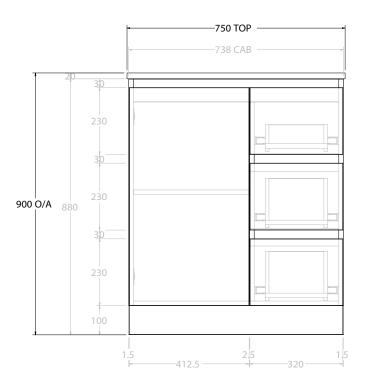

| PRODUCT:       | GLACIER DOOR & DRAWER TRIO 750 FLOOR MOUNT CENTRE BASIN |
|----------------|---------------------------------------------------------|
| CODE:          | LITE: GLLFCT0750WKC PRO: GLPFCT0750WKC                  |
| MOUNTING:      | FLOOR MOUNT                                             |
| SIZE:          | 750W X 500D X 900H                                      |
| CONFIGURATION: | DOOR & DRAWER                                           |
| VERSION: 01    | DATE: 08/17/22                                          |

NOTES:

ALL DIMENSIONS ARE NOMINAL AND SUBJECT TO CHANGE.

DO NOT DRILL OR ROUGH IN UNTIL YOU HAVE RECEIVED AND MEASURED YOUR PRODUCT.

ALL DIMENSIONS ARE IN MILLIMETRES.

DO NOT MEASURE FROM DRAWING.