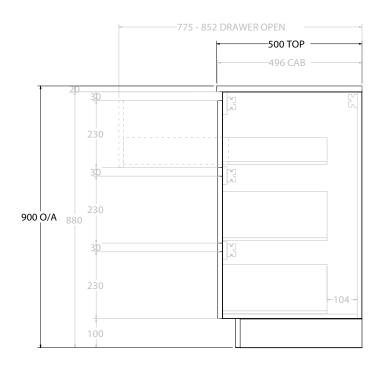

| PRODUCT:       | GLACIER DOOR & DRAWER TRIO 750 FLOOR MOUNT CENTRE BASIN |
|----------------|---------------------------------------------------------|
| CODE:          | LITE: GLLFCT0750WKC PRO: GLPFCT0750WKC                  |
| MOUNTING:      | FLOOR MOUNT                                             |
| SIZE:          | 750W X 500D X 900H                                      |
| CONFIGURATION: | DOOR & DRAWER                                           |
| VERSION: 01    | DATE: 08/17/22                                          |

NOTES:

ALL DIMENSIONS ARE NOMINAL AND SUBJECT TO CHANGE.

DO NOT DRILL OR ROUGH IN UNTIL YOU HAVE RECEIVED AND MEASURED YOUR PRODUCT.

ALL DIMENSIONS ARE IN MILLIMETRES.

DO NOT MEASURE FROM DRAWING.