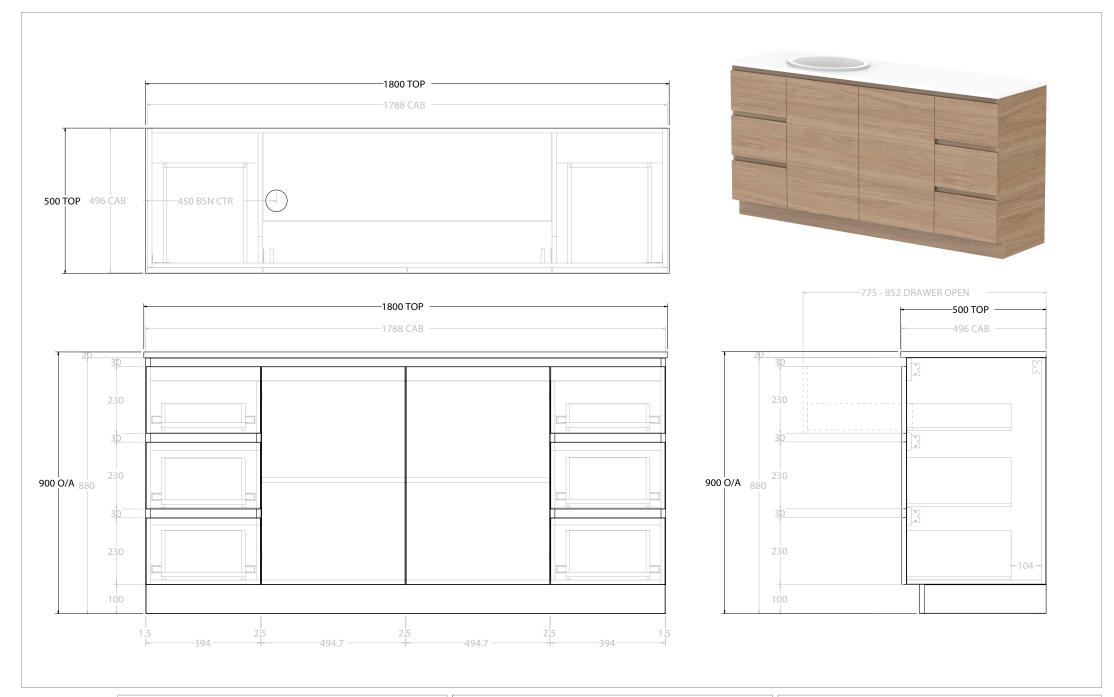

Adp

| С | PRODUCT:       | UCT: GLACIER DOOR & DRAWER TRIO 1800 FLOOR MOUNT OFFSET BASIN |  | TOP:                | BENCHTOP                                                 |
|---|----------------|---------------------------------------------------------------|--|---------------------|----------------------------------------------------------|
|   | CODE:          | LITE: GLLFCT1800WKL* PRO: GLPFCT1800WKL*                      |  | BASIN POSITION:     | OFFSET BASIN                                             |
|   | MOUNTING:      | FLOOR MOUNT                                                   |  | FOR TOP OPTIONS PLE | ASE ADD ONE OF THE FOLLOWING TO THE END OF PRODUCT CODE: |
|   | SIZE:          | 1800W X 500D X 900H                                           |  | CHERRY PIE = CP     |                                                          |
|   | CONFIGURATION: | DOOR & DRAWER                                                 |  | FRIDAY = FR         |                                                          |
|   | VERSION: 01    | DATE: 08/17/22                                                |  | CAESARSTONE = CS    |                                                          |

NOTES: ALL DIMENSIONS ARE NOMINAL AND SUBJECT TO CHANGE. DO NOT DRILL OR ROUGH IN UNTIL YOU HAVE RECEIVED AND MEASURED YOUR PRODUCT. ALL DIMENSIONS ARE IN MILLIMETRES. DO NOT MEASURE FROM DRAWING. \*LEFT HAND OFFSET PICTURED, RIGHT HAND OFFSET IS SAME BUT MIRRORED (REPLACE CODE SUFFIX L, WITH R)