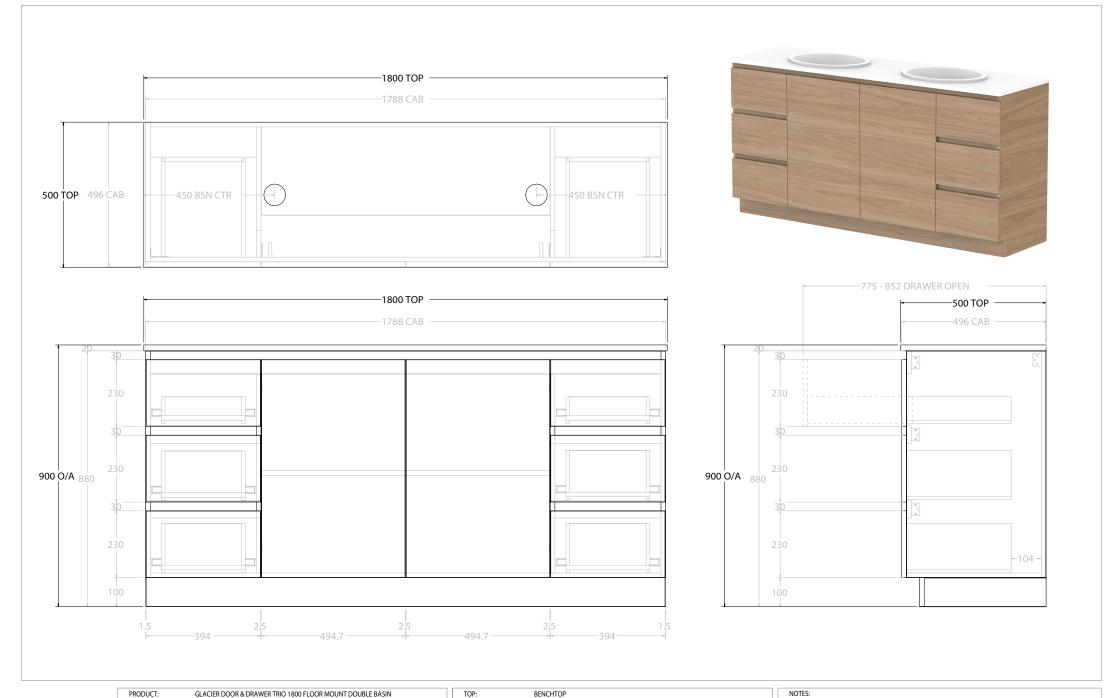

| ) | PRODUCT:       | RODUCT: GLACIER DOOR & DRAWER TRIO 1800 FLOOR MOUNT DOUBLE BASIN |    | TOP:                                                                        | BENCHTOP     |  |
|---|----------------|------------------------------------------------------------------|----|-----------------------------------------------------------------------------|--------------|--|
|   | CODE:          | LITE: GLLFCT1800WKD PRO: GLPFCT1800WKD                           | ٦Г | BASIN POSITION:                                                             | DOUBLE BASIN |  |
|   | MOUNTING:      | FLOOR MOUNT<br>1800W X 500D X 900H<br>DOOR & DRAWER              |    | FOR TOP OPTIONS PLEASE ADD ONE OF THE FOLLOWING TO THE END OF PRODUCT CODE: |              |  |
|   | SIZE:          |                                                                  |    | CHERRY PIE = CP                                                             |              |  |
|   | CONFIGURATION: |                                                                  |    | FRIDAY = FR                                                                 |              |  |
|   | VERSION: 01    | DATE: 08/17/22                                                   |    | CAESARSTONE = CS                                                            |              |  |

ALL DIMENSIONS ARE NOMINAL AND SUBJECT TO CHANGE. DO NOT DRILL OR ROUGH IN UNTIL YOU HAVE RECEIVED AND MEASURED YOUR PRODUCT. ALL DIMENSIONS ARE IN MILLIMETRES. DO NOT MEASURE FROM DRAWING.