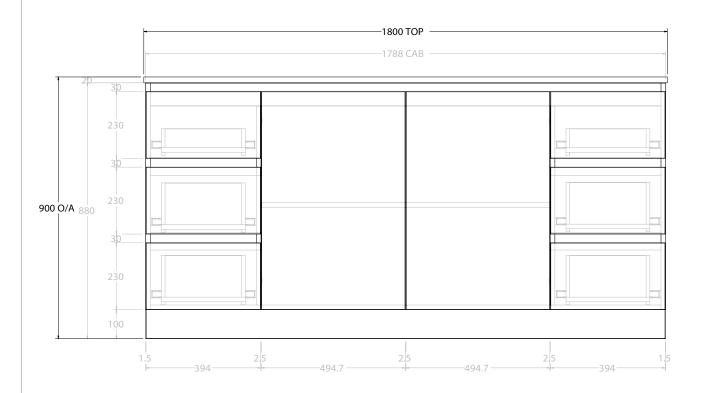

NOTES:

| Adp |
|-----|
|-----|

| ) | PRODUCT:       | GLACIER DOOR & DRAWER TRIO 1800 FLOOR MOUNT CENTRE BASIN | TOP: BENCHTOP                                                               |
|---|----------------|----------------------------------------------------------|-----------------------------------------------------------------------------|
|   | CODE:          | LITE: GLLFCT1800WKC PRO: GLPFCT1800WKC                   | BASIN POSITION: CENTRE BASIN                                                |
|   | MOUNTING:      | FLOOR MOUNT                                              | FOR TOP OPTIONS PLEASE ADD ONE OF THE FOLLOWING TO THE END OF PRODUCT CODE: |
|   | SIZE:          | 1800W X 500D X 900H                                      | CHERRY PIE = CP                                                             |
|   | CONFIGURATION: | DOOR & DRAWER                                            | FRIDAY = FR                                                                 |
|   | VERSION: 01    | DATE: 08/17/22                                           | CAESARSTONE = CS                                                            |

ALL DIMENSIONS ARE NOMINAL AND SUBJECT TO CHANGE. DO NOT DRILL OR ROUGH IN UNTIL YOU HAVE RECEIVED AND MEASURED YOUR PRODUCT. ALL DIMENSIONS ARE IN MILLIMETRES. DO NOT MEASURE FROM DRAWING.