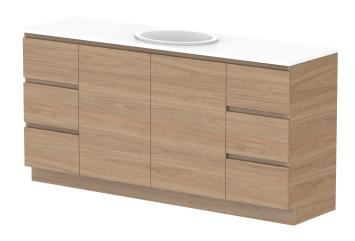

NOTES:

| Adp |
|-----|
|-----|

| ) | PRODUCT:       | GLACIER DOOR & DRAWER TRIO 1800 FLOOR MOUNT CENTRE BASIN | TOP: BENCHTOP                                                               |
|---|----------------|----------------------------------------------------------|-----------------------------------------------------------------------------|
|   | CODE:          | LITE: GLLFCT1800WKC PRO: GLPFCT1800WKC                   | BASIN POSITION: CENTRE BASIN                                                |
|   | MOUNTING:      | FLOOR MOUNT                                              | FOR TOP OPTIONS PLEASE ADD ONE OF THE FOLLOWING TO THE END OF PRODUCT CODE: |
|   | SIZE:          | 1800W X 500D X 900H                                      | CHERRY PIE = CP                                                             |
|   | CONFIGURATION: | DOOR & DRAWER                                            | FRIDAY = FR                                                                 |
|   | VERSION: 01    | DATE: 08/17/22                                           | CAESARSTONE = CS                                                            |