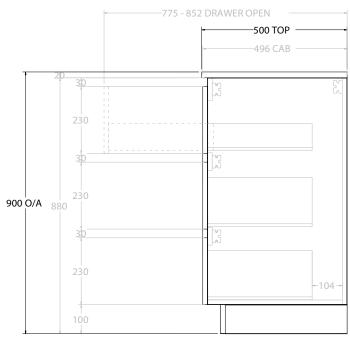

NOTES:

| Adp |
|-----|
|-----|

| ) | PRODUCT:       | GLACIER DOOR & DRAWER TRIO 1800 FLOOR MOUNT CENTRE BASIN | TOP: BENCHTOP                                                               |
|---|----------------|----------------------------------------------------------|-----------------------------------------------------------------------------|
|   | CODE:          | LITE: GLLFCT1800WKC PRO: GLPFCT1800WKC                   | BASIN POSITION: CENTRE BASIN                                                |
|   | MOUNTING:      | FLOOR MOUNT                                              | FOR TOP OPTIONS PLEASE ADD ONE OF THE FOLLOWING TO THE END OF PRODUCT CODE: |
|   | SIZE:          | 1800W X 500D X 900H                                      | CHERRY PIE = CP                                                             |
|   | CONFIGURATION: | DOOR & DRAWER                                            | FRIDAY = FR                                                                 |
|   | VERSION: 01    | DATE: 08/17/22                                           | CAESARSTONE = CS                                                            |

ALL DIMENSIONS ARE NOMINAL AND SUBJECT TO CHANGE. DO NOT DRILL OR ROUGH IN UNTIL YOU HAVE RECEIVED AND MEASURED YOUR PRODUCT. ALL DIMENSIONS ARE IN MILLIMETRES. DO NOT MEASURE FROM DRAWING.