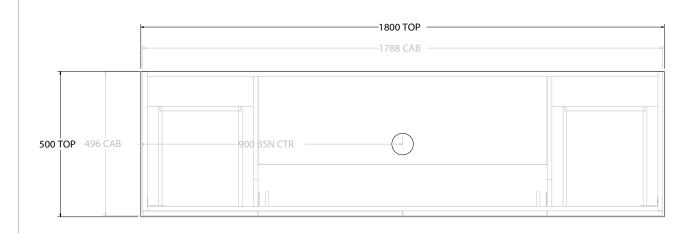

NOTES:

| Adp |
|-----|
|-----|

| ) | PRODUCT:       | GLACIER DOOR & DRAWER TRIO 1800 FLOOR MOUNT CENTRE BASIN | TOP: BENCHTOP                                                               |
|---|----------------|----------------------------------------------------------|-----------------------------------------------------------------------------|
|   | CODE:          | LITE: GLLFCT1800WKC PRO: GLPFCT1800WKC                   | BASIN POSITION: CENTRE BASIN                                                |
|   | MOUNTING:      | FLOOR MOUNT                                              | FOR TOP OPTIONS PLEASE ADD ONE OF THE FOLLOWING TO THE END OF PRODUCT CODE: |
|   | SIZE:          | 1800W X 500D X 900H                                      | CHERRY PIE = CP                                                             |
|   | CONFIGURATION: | DOOR & DRAWER                                            | FRIDAY = FR                                                                 |
|   | VERSION: 01    | DATE: 08/17/22                                           | CAESARSTONE = CS                                                            |

ALL DIMENSIONS ARE NOMINAL AND SUBJECT TO CHANGE. DO NOT DRILL OR ROUGH IN UNTIL YOU HAVE RECEIVED AND MEASURED YOUR PRODUCT. ALL DIMENSIONS ARE IN MILLIMETRES. DO NOT MEASURE FROM DRAWING.