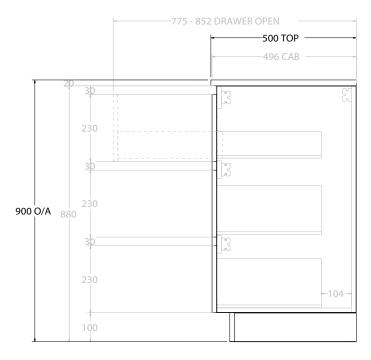

| PRODUCT:       | GLACIER DOOR & DRAWER TRIO 1500 FLOOR MOUNT OFFSET BASIN |                     |  |
|----------------|----------------------------------------------------------|---------------------|--|
| CODE:          | LITE: GLLFCT1500WKL*                                     | PRO: GLPFCT1500WKL* |  |
| MOUNTING:      | FLOOR MOUNT                                              |                     |  |
| SIZE:          | 1500W X 500D X 900H                                      |                     |  |
| CONFIGURATION: | DOOR & DRAWER                                            |                     |  |
| VERSION: 01    | DATE: 08/17/22                                           |                     |  |

NOTES:

ALL DIMENSIONS ARE NOMINAL AND SUBJECT TO CHANGE.

DO NOT DRILL OR ROUGH IN UNTIL YOU HAVE RECEIVED AND MEASURED YOUR PRODUCT.

ALL DIMENSIONS ARE IN MILLIMETRES.

DO NOT MEASURE FROM DRAWING.

\*LEFT HAND OFFSET PICTURED, RIGHT HAND OFFSET IS SAME BUT MIRRORED (REPLACE CODE SUFFIX L, WITH R)