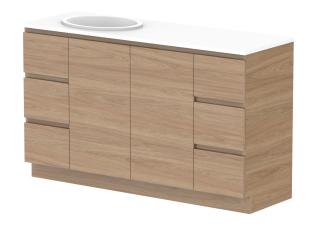

| PRODUCT:       | GLACIER DOOR & DRAWER TRIO 1500 FLOOR MOUNT OFFSET BASIN |                     |  |
|----------------|----------------------------------------------------------|---------------------|--|
| CODE:          | LITE: GLLFCT1500WKL*                                     | PRO: GLPFCT1500WKL* |  |
| MOUNTING:      | FLOOR MOUNT                                              |                     |  |
| SIZE:          | 1500W X 500D X 900H                                      |                     |  |
| CONFIGURATION: | DOOR & DRAWER                                            |                     |  |
| VERSION: 01    | DATE: 08/17/22                                           |                     |  |

| 1 | TOP:                                                                        | BENCHTOP     |  |  |
|---|-----------------------------------------------------------------------------|--------------|--|--|
| 1 | BASIN POSITION:                                                             | OFFSET BASIN |  |  |
| 1 | FOR TOP OPTIONS PLEASE ADD ONE OF THE FOLLOWING TO THE END OF PRODUCT CODE: |              |  |  |
| 1 | CHERRY PIE = CP                                                             |              |  |  |
| 1 | FRIDAY = FR                                                                 |              |  |  |
| 1 | CAESARSTONE = CS                                                            |              |  |  |