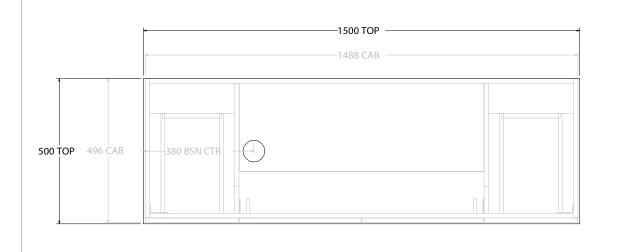

| PRODUCT:       | GLACIER DOOR & DRAWER TRIO 1500 FLOOR MOUNT OFFSET BASIN |                     |  |
|----------------|----------------------------------------------------------|---------------------|--|
| CODE:          | LITE: GLLFCT1500WKL*                                     | PRO: GLPFCT1500WKL* |  |
| MOUNTING:      | FLOOR MOUNT                                              |                     |  |
| SIZE:          | 1500W X 500D X 900H                                      |                     |  |
| CONFIGURATION: | DOOR & DRAWER                                            |                     |  |
| VERSION: 01    | DATE: 08/17/22                                           |                     |  |

NOTES:

ALL DIMENSIONS ARE NOMINAL AND SUBJECT TO CHANGE.

DO NOT DRILL OR ROUGH IN UNTIL YOU HAVE RECEIVED AND MEASURED YOUR PRODUCT.

ALL DIMENSIONS ARE IN MILLIMETRES.

DO NOT MEASURE FROM DRAWING.

\*LEFT HAND OFFSET PICTURED, RIGHT HAND OFFSET IS SAME BUT MIRRORED (REPLACE CODE SUFFIX L, WITH R)