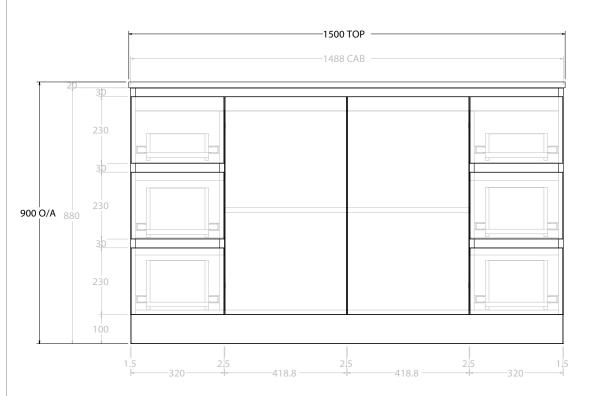

| PRODUCT:       | GLACIER DOOR & DRAWER TRIO 1500 FLOOR MOUNT OFFSET BASIN |                     |  |
|----------------|----------------------------------------------------------|---------------------|--|
| CODE:          | LITE: GLLFCT1500WKL*                                     | PRO: GLPFCT1500WKL* |  |
| MOUNTING:      | FLOOR MOUNT                                              |                     |  |
| SIZE:          | 1500W X 500D X 900H                                      |                     |  |
| CONFIGURATION: | DOOR & DRAWER                                            |                     |  |
| VERSION: 01    | DATE: 08/17/22                                           |                     |  |

NOTES:

ALL DIMENSIONS ARE NOMINAL AND SUBJECT TO CHANGE.

DO NOT DRILL OR ROUGH IN UNTIL YOU HAVE RECEIVED AND MEASURED YOUR PRODUCT.

ALL DIMENSIONS ARE IN MILLIMETRES.

DO NOT MEASURE FROM DRAWING.

\*LEFT HAND OFFSET PICTURED, RIGHT HAND OFFSET IS SAME BUT MIRRORED (REPLACE CODE SUFFIX L, WITH R)