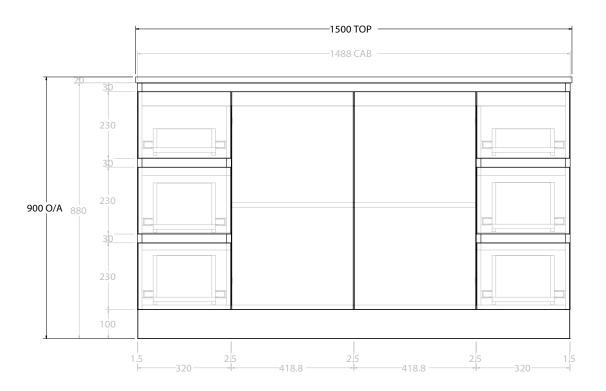

|   | PRODUCT:       | GLACIER DOOR & DRAWER TRIC | 1500 FLOOR MOUNT DOUBLE BASIN |  |
|---|----------------|----------------------------|-------------------------------|--|
|   | CODE:          | LITE: GLLFCT1500WKD        | PRO: GLPFCT1500WKD            |  |
|   | MOUNTING:      | FLOOR MOUNT                |                               |  |
|   | SIZE:          | 1500W X 500D X 900H        |                               |  |
|   | CONFIGURATION: | DOOR & DRAWER              |                               |  |
| ı | VERSION: 01    | DATE: 08/17/22             |                               |  |

NOTES:

ALL DIMENSIONS ARE NOMINAL AND SUBJECT TO CHANGE.

DO NOT DRILL OR ROUGH IN UNTIL YOU HAVE RECEIVED AND MEASURED YOUR PRODUCT.

ALL DIMENSIONS ARE IN MILLIMETRES.

DO NOT MEASURE FROM DRAWING.