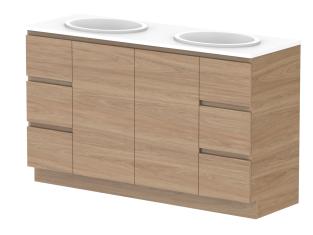

|   | PRODUCT:       | GLACIER DOOR & DRAWER TRIC | 1500 FLOOR MOUNT DOUBLE BASIN |  |
|---|----------------|----------------------------|-------------------------------|--|
|   | CODE:          | LITE: GLLFCT1500WKD        | PRO: GLPFCT1500WKD            |  |
|   | MOUNTING:      | FLOOR MOUNT                |                               |  |
|   | SIZE:          | 1500W X 500D X 900H        |                               |  |
|   | CONFIGURATION: | DOOR & DRAWER              |                               |  |
| ı | VERSION: 01    | DATE: 08/17/22             |                               |  |

| Ш   | TOP:                                                                        | BENCHTOP     |  |
|-----|-----------------------------------------------------------------------------|--------------|--|
| П   | BASIN POSITION:                                                             | DOUBLE BASIN |  |
| П   | FOR TOP OPTIONS PLEASE ADD ONE OF THE FOLLOWING TO THE END OF PRODUCT CODE: |              |  |
| 11  | CHERRY PIE = CP                                                             |              |  |
| 11  | FRIDAY = FR                                                                 |              |  |
| ] [ | CAESARSTONE = CS                                                            |              |  |