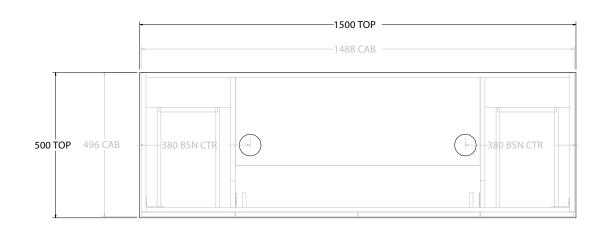

|   | PRODUCT:       | GLACIER DOOR & DRAWER TRIC | 1500 FLOOR MOUNT DOUBLE BASIN |  |
|---|----------------|----------------------------|-------------------------------|--|
|   | CODE:          | LITE: GLLFCT1500WKD        | PRO: GLPFCT1500WKD            |  |
|   | MOUNTING:      | FLOOR MOUNT                |                               |  |
|   | SIZE:          | 1500W X 500D X 900H        |                               |  |
|   | CONFIGURATION: | DOOR & DRAWER              |                               |  |
| ı | VERSION: 01    | DATE: 08/17/22             |                               |  |

NOTES:

ALL DIMENSIONS ARE NOMINAL AND SUBJECT TO CHANGE.

DO NOT DRILL OR ROUGH IN UNTIL YOU HAVE RECEIVED AND MEASURED YOUR PRODUCT.

ALL DIMENSIONS ARE IN MILLIMETRES.

DO NOT MEASURE FROM DRAWING.