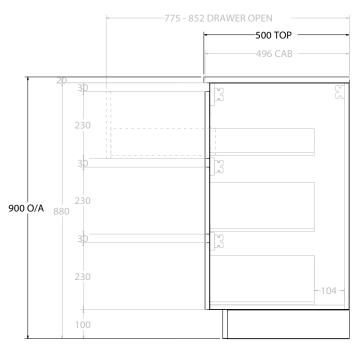

|   | PRODUCT:       | GLACIER DOOR & DRAWER TRIC | 1500 FLOOR MOUNT DOUBLE BASIN |  |
|---|----------------|----------------------------|-------------------------------|--|
|   | CODE:          | LITE: GLLFCT1500WKD        | PRO: GLPFCT1500WKD            |  |
|   | MOUNTING:      | FLOOR MOUNT                |                               |  |
|   | SIZE:          | 1500W X 500D X 900H        |                               |  |
|   | CONFIGURATION: | DOOR & DRAWER              |                               |  |
| ı | VERSION: 01    | DATE: 08/17/22             |                               |  |

NOTES:

ALL DIMENSIONS ARE NOMINAL AND SUBJECT TO CHANGE.

DO NOT DRILL OR ROUGH IN UNTIL YOU HAVE RECEIVED AND MEASURED YOUR PRODUCT.

ALL DIMENSIONS ARE IN MILLIMETRES.

DO NOT MEASURE FROM DRAWING.