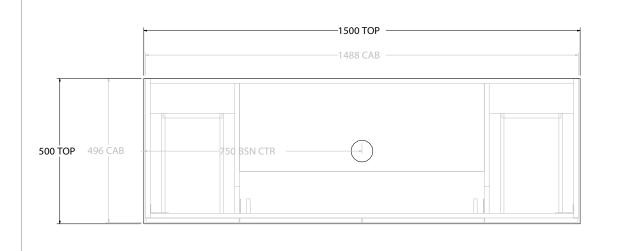

|   | PRODUCT:       | GLACIER DOOR & DRAWER TRIC | 1500 FLOOR MOUNT CENTRE BASIN |  |
|---|----------------|----------------------------|-------------------------------|--|
|   | CODE:          | LITE: GLLFCT1500WKC        | PRO: GLPFCT1500WKC            |  |
| ľ | MOUNTING:      | FLOOR MOUNT                |                               |  |
| ſ | SIZE:          | 1500W X 500D X 900H        |                               |  |
|   | CONFIGURATION: | DOOR & DRAWER              |                               |  |
| Ī | VERSION: 01    | DATE: 08/17/22             |                               |  |

| TOP:                                                                        | BENCHTOP     |  |  |
|-----------------------------------------------------------------------------|--------------|--|--|
| BASIN POSITION:                                                             | CENTRE BASIN |  |  |
| FOR TOP OPTIONS PLEASE ADD ONE OF THE FOLLOWING TO THE END OF PRODUCT CODE: |              |  |  |
| CHERRY PIE = CP                                                             |              |  |  |
| FRIDAY = FR                                                                 |              |  |  |
| CAESARSTONE = CS                                                            |              |  |  |

NOTES:

ALL DIMENSIONS ARE NOMINAL AND SUBJECT TO CHANGE.

DO NOT DRILL OR ROUGH IN UNTIL YOU HAVE RECEIVED AND MEASURED YOUR PRODUCT.

ALL DIMENSIONS ARE IN MILLIMETRES.

DO NOT MEASURE FROM DRAWING.