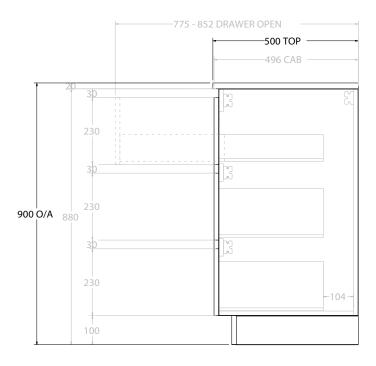

|   | PRODUCT:       | GLACIER DOOR & DRAWER TRIC | 1500 FLOOR MOUNT CENTRE BASIN |  |
|---|----------------|----------------------------|-------------------------------|--|
|   | CODE:          | LITE: GLLFCT1500WKC        | PRO: GLPFCT1500WKC            |  |
| ľ | MOUNTING:      | FLOOR MOUNT                |                               |  |
| ſ | SIZE:          | 1500W X 500D X 900H        |                               |  |
|   | CONFIGURATION: | DOOR & DRAWER              |                               |  |
| Ī | VERSION: 01    | DATE: 08/17/22             |                               |  |

NOTES:

ALL DIMENSIONS ARE NOMINAL AND SUBJECT TO CHANGE.

DO NOT DRILL OR ROUGH IN UNTIL YOU HAVE RECEIVED AND MEASURED YOUR PRODUCT.

ALL DIMENSIONS ARE IN MILLIMETRES.

DO NOT MEASURE FROM DRAWING.