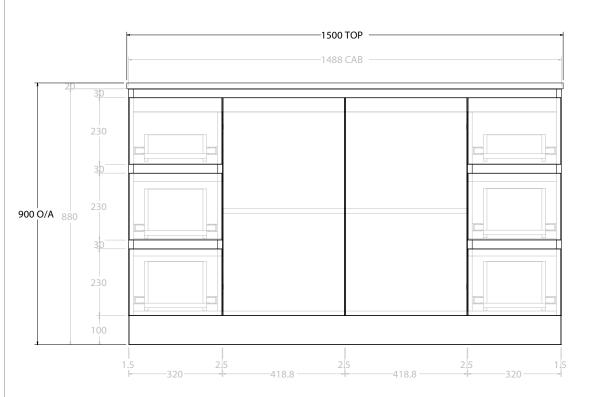

|   | PRODUCT:       | GLACIER DOOR & DRAWER TRIC | 1500 FLOOR MOUNT CENTRE BASIN |  |
|---|----------------|----------------------------|-------------------------------|--|
|   | CODE:          | LITE: GLLFCT1500WKC        | PRO: GLPFCT1500WKC            |  |
| ľ | MOUNTING:      | FLOOR MOUNT                |                               |  |
| ſ | SIZE:          | 1500W X 500D X 900H        |                               |  |
|   | CONFIGURATION: | DOOR & DRAWER              |                               |  |
| Ī | VERSION: 01    | DATE: 08/17/22             |                               |  |

| TOP:                                                                        | BENCHTOP     |  |  |
|-----------------------------------------------------------------------------|--------------|--|--|
| BASIN POSITION:                                                             | CENTRE BASIN |  |  |
| FOR TOP OPTIONS PLEASE ADD ONE OF THE FOLLOWING TO THE END OF PRODUCT CODE: |              |  |  |
| CHERRY PIE = CP                                                             |              |  |  |
| FRIDAY = FR                                                                 |              |  |  |
| CAESARSTONE = CS                                                            |              |  |  |

NOTES:

ALL DIMENSIONS ARE NOMINAL AND SUBJECT TO CHANGE.

DO NOT DRILL OR ROUGH IN UNTIL YOU HAVE RECEIVED AND MEASURED YOUR PRODUCT.

ALL DIMENSIONS ARE IN MILLIMETRES.

DO NOT MEASURE FROM DRAWING.