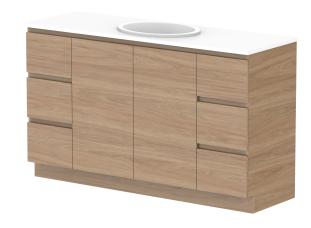

|   | PRODUCT:       | GLACIER DOOR & DRAWER TRIC | 1500 FLOOR MOUNT CENTRE BASIN |  |
|---|----------------|----------------------------|-------------------------------|--|
|   | CODE:          | LITE: GLLFCT1500WKC        | PRO: GLPFCT1500WKC            |  |
| ľ | MOUNTING:      | FLOOR MOUNT                |                               |  |
| ſ | SIZE:          | 1500W X 500D X 900H        |                               |  |
|   | CONFIGURATION: | DOOR & DRAWER              |                               |  |
| Ī | VERSION: 01    | DATE: 08/17/22             |                               |  |