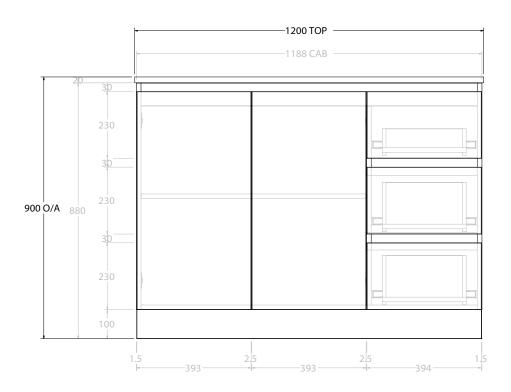

| PRODUCT:         GLACIER DOOR & DRAWER TRIO 1200 FLOOR MOUNT OFFSET BASIN           CODE:         LITE: GLIFCT1200WKL*         PRO: GLPFCT1200WKL*           MOUNTING:         FLOOR MOUNT           SIZE:         1200W X 500D X 900H           CONFIGURATION:         DOOR & DRAWER           VERSION:         01         DATE:         08/17/22 |                |                                                          |                     |  |
|----------------------------------------------------------------------------------------------------------------------------------------------------------------------------------------------------------------------------------------------------------------------------------------------------------------------------------------------------|----------------|----------------------------------------------------------|---------------------|--|
| MOUNTING: FLOOR MOUNT SIZE: 1200W X 500D X 900H CONFIGURATION: DOOR & DRAWER                                                                                                                                                                                                                                                                       | PRODUCT:       | GLACIER DOOR & DRAWER TRIO 1200 FLOOR MOUNT OFFSET BASIN |                     |  |
| SIZE: 1200W X 500D X 900H CONFIGURATION: DOOR & DRAWER                                                                                                                                                                                                                                                                                             | CODE:          | LITE: GLLFCT1200WKL*                                     | PRO: GLPFCT1200WKL* |  |
| CONFIGURATION: DOOR & DRAWER                                                                                                                                                                                                                                                                                                                       | MOUNTING:      | FLOOR MOUNT                                              |                     |  |
|                                                                                                                                                                                                                                                                                                                                                    | SIZE:          | 1200W X 500D X 900H                                      |                     |  |
| VERSION: 01 DATE: 08/17/22                                                                                                                                                                                                                                                                                                                         | CONFIGURATION: | DOOR & DRAWER                                            |                     |  |
|                                                                                                                                                                                                                                                                                                                                                    | VERSION: 01    | DATE: 08/17/22                                           |                     |  |

NOTES:

ALL DIMENSIONS ARE NOMINAL AND SUBJECT TO CHANGE.

DO NOT DRILL OR ROUGH IN UNTIL YOU HAVE RECEIVED AND MEASURED YOUR PRODUCT.

ALL DIMENSIONS ARE IN MILLIMETRES.

DO NOT MEASURE FROM DRAWING.

\*LEFT HAND OFFSET PICTURED, RIGHT HAND OFFSET IS SAME BUT MIRRORED (REPLACE CODE SUFFIX L, WITH R)