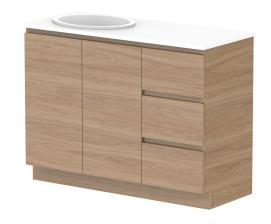

| PRODUCT:         GLACIER DOOR & DRAWER TRIO 1200 FLOOR MOUNT OFFSET BASIN           CODE:         LITE: GLIFCT1200WKL*         PRO: GLPFCT1200WKL*           MOUNTING:         FLOOR MOUNT           SIZE:         1200W X 500D X 900H           CONFIGURATION:         DOOR & DRAWER           VERSION:         01         DATE:         08/17/22 |                |                                                          |                     |  |
|----------------------------------------------------------------------------------------------------------------------------------------------------------------------------------------------------------------------------------------------------------------------------------------------------------------------------------------------------|----------------|----------------------------------------------------------|---------------------|--|
| MOUNTING: FLOOR MOUNT SIZE: 1200W X 500D X 900H CONFIGURATION: DOOR & DRAWER                                                                                                                                                                                                                                                                       | PRODUCT:       | GLACIER DOOR & DRAWER TRIO 1200 FLOOR MOUNT OFFSET BASIN |                     |  |
| SIZE: 1200W X 500D X 900H CONFIGURATION: DOOR & DRAWER                                                                                                                                                                                                                                                                                             | CODE:          | LITE: GLLFCT1200WKL*                                     | PRO: GLPFCT1200WKL* |  |
| CONFIGURATION: DOOR & DRAWER                                                                                                                                                                                                                                                                                                                       | MOUNTING:      | FLOOR MOUNT                                              |                     |  |
|                                                                                                                                                                                                                                                                                                                                                    | SIZE:          | 1200W X 500D X 900H                                      |                     |  |
| VERSION: 01 DATE: 08/17/22                                                                                                                                                                                                                                                                                                                         | CONFIGURATION: | DOOR & DRAWER                                            |                     |  |
|                                                                                                                                                                                                                                                                                                                                                    | VERSION: 01    | DATE: 08/17/22                                           |                     |  |

|   | TOP:                                                                        | BENCHTOP     |  | Г |
|---|-----------------------------------------------------------------------------|--------------|--|---|
|   | BASIN POSITION:                                                             | OFFSET BASIN |  | Γ |
|   | FOR TOP OPTIONS PLEASE ADD ONE OF THE FOLLOWING TO THE END OF PRODUCT CODE: |              |  |   |
|   | CHERRY PIE = CP                                                             |              |  |   |
|   | FRIDAY = FR                                                                 |              |  |   |
| 1 | CAESARSTONE = CS                                                            |              |  |   |