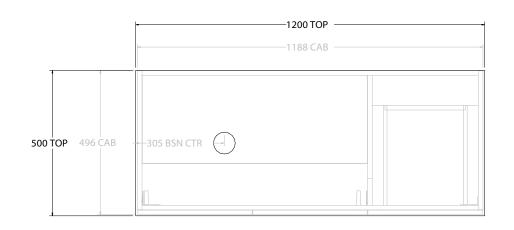

| PRODUCT:         GLACIER DOOR & DRAWER TRIO 1200 FLOOR MOUNT OFFSET BASIN           CODE:         LITE: GLIFCT1200WKL*         PRO: GLPFCT1200WKL*           MOUNTING:         FLOOR MOUNT           SIZE:         1200W X 500D X 900H           CONFIGURATION:         DOOR & DRAWER           VERSION:         01         DATE:         08/17/22 |                |                                                          |                     |  |
|----------------------------------------------------------------------------------------------------------------------------------------------------------------------------------------------------------------------------------------------------------------------------------------------------------------------------------------------------|----------------|----------------------------------------------------------|---------------------|--|
| MOUNTING: FLOOR MOUNT SIZE: 1200W X 500D X 900H CONFIGURATION: DOOR & DRAWER                                                                                                                                                                                                                                                                       | PRODUCT:       | GLACIER DOOR & DRAWER TRIO 1200 FLOOR MOUNT OFFSET BASIN |                     |  |
| SIZE: 1200W X 500D X 900H CONFIGURATION: DOOR & DRAWER                                                                                                                                                                                                                                                                                             | CODE:          | LITE: GLLFCT1200WKL*                                     | PRO: GLPFCT1200WKL* |  |
| CONFIGURATION: DOOR & DRAWER                                                                                                                                                                                                                                                                                                                       | MOUNTING:      | FLOOR MOUNT                                              |                     |  |
|                                                                                                                                                                                                                                                                                                                                                    | SIZE:          | 1200W X 500D X 900H                                      |                     |  |
| VERSION: 01 DATE: 08/17/22                                                                                                                                                                                                                                                                                                                         | CONFIGURATION: | DOOR & DRAWER                                            |                     |  |
|                                                                                                                                                                                                                                                                                                                                                    | VERSION: 01    | DATE: 08/17/22                                           |                     |  |

NOTES:

ALL DIMENSIONS ARE NOMINAL AND SUBJECT TO CHANGE.

DO NOT DRILL OR ROUGH IN UNTIL YOU HAVE RECEIVED AND MEASURED YOUR PRODUCT.

ALL DIMENSIONS ARE IN MILLIMETRES.

DO NOT MEASURE FROM DRAWING.

\*LEFT HAND OFFSET PICTURED, RIGHT HAND OFFSET IS SAME BUT MIRRORED (REPLACE CODE SUFFIX L, WITH R)