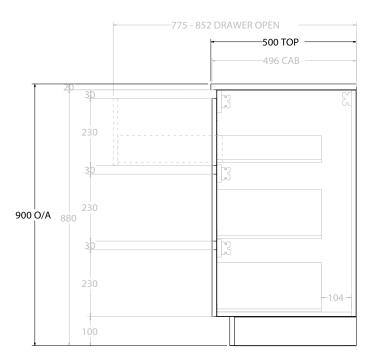

| PRODUCT:         GLACIER DOOR & DRAWER TRIO 1200 FLOOR MOUNT OFFSET BASIN           CODE:         LITE: GLIFCT1200WKL*         PRO: GLPFCT1200WKL*           MOUNTING:         FLOOR MOUNT           SIZE:         1200W X 500D X 900H           CONFIGURATION:         DOOR & DRAWER           VERSION:         01         DATE:         08/17/22 |                |                                                          |                     |  |
|----------------------------------------------------------------------------------------------------------------------------------------------------------------------------------------------------------------------------------------------------------------------------------------------------------------------------------------------------|----------------|----------------------------------------------------------|---------------------|--|
| MOUNTING: FLOOR MOUNT SIZE: 1200W X 500D X 900H CONFIGURATION: DOOR & DRAWER                                                                                                                                                                                                                                                                       | PRODUCT:       | GLACIER DOOR & DRAWER TRIO 1200 FLOOR MOUNT OFFSET BASIN |                     |  |
| SIZE: 1200W X 500D X 900H CONFIGURATION: DOOR & DRAWER                                                                                                                                                                                                                                                                                             | CODE:          | LITE: GLLFCT1200WKL*                                     | PRO: GLPFCT1200WKL* |  |
| CONFIGURATION: DOOR & DRAWER                                                                                                                                                                                                                                                                                                                       | MOUNTING:      | FLOOR MOUNT                                              |                     |  |
|                                                                                                                                                                                                                                                                                                                                                    | SIZE:          | 1200W X 500D X 900H                                      |                     |  |
| VERSION: 01 DATE: 08/17/22                                                                                                                                                                                                                                                                                                                         | CONFIGURATION: | DOOR & DRAWER                                            |                     |  |
|                                                                                                                                                                                                                                                                                                                                                    | VERSION: 01    | DATE: 08/17/22                                           |                     |  |

NOTES:

ALL DIMENSIONS ARE NOMINAL AND SUBJECT TO CHANGE.

DO NOT DRILL OR ROUGH IN UNTIL YOU HAVE RECEIVED AND MEASURED YOUR PRODUCT.

ALL DIMENSIONS ARE IN MILLIMETRES.

DO NOT MEASURE FROM DRAWING.

\*LEFT HAND OFFSET PICTURED, RIGHT HAND OFFSET IS SAME BUT MIRRORED (REPLACE CODE SUFFIX L, WITH R)