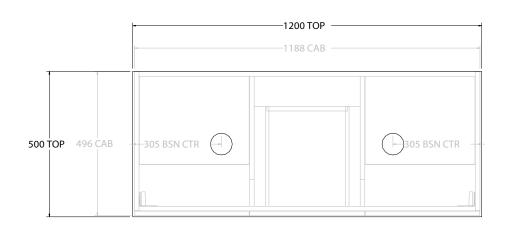

| PRODUCT:       | GLACIER DOOR & DRAWER TRIO 1200 FLOOR MOUNT DOUBLE BASIN |  |
|----------------|----------------------------------------------------------|--|
| CODE:          | LITE: GLLFCT1200WKD PRO: GLPFCT1200WKD                   |  |
| MOUNTING:      | FLOOR MOUNT                                              |  |
| SIZE:          | 1200W X 500D X 900H                                      |  |
| CONFIGURATION: | DOOR & DRAWER                                            |  |
| VERSION: 01    | DATE: 08/17/22                                           |  |

| П  | TOP:                                                                        | BENCHTOP     |
|----|-----------------------------------------------------------------------------|--------------|
| 1  | BASIN POSITION:                                                             | DOUBLE BASIN |
| 11 | FOR TOP OPTIONS PLEASE ADD ONE OF THE FOLLOWING TO THE END OF PRODUCT CODE: |              |
| 11 | CHERRY PIE = CP                                                             |              |
| 11 | FRIDAY = FR                                                                 |              |
| 11 | CAESARSTONE = CS                                                            |              |

NOTES:

ALL DIMENSIONS ARE NOMINAL AND SUBJECT TO CHANGE.

DO NOT DRILL OR ROUGH IN UNTIL YOU HAVE RECEIVED AND MEASURED YOUR PRODUCT.

ALL DIMENSIONS ARE IN MILLIMETRES.

DO NOT MEASURE FROM DRAWING.