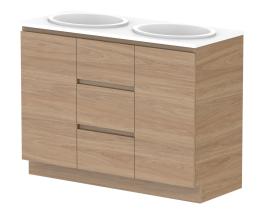

| PRODUCT:       | GLACIER DOOR & DRAWER TRIO 1200 FLOOR MOUNT DOUBLE BASIN |  |
|----------------|----------------------------------------------------------|--|
| CODE:          | LITE: GLLFCT1200WKD PRO: GLPFCT1200WKD                   |  |
| MOUNTING:      | FLOOR MOUNT                                              |  |
| SIZE:          | 1200W X 500D X 900H                                      |  |
| CONFIGURATION: | DOOR & DRAWER                                            |  |
| VERSION: 01    | DATE: 08/17/22                                           |  |

| П  | TOP:                                                                        | BENCHTOP     |
|----|-----------------------------------------------------------------------------|--------------|
| 1  | BASIN POSITION:                                                             | DOUBLE BASIN |
| 11 | FOR TOP OPTIONS PLEASE ADD ONE OF THE FOLLOWING TO THE END OF PRODUCT CODE: |              |
| 11 | CHERRY PIE = CP                                                             |              |
| 11 | FRIDAY = FR                                                                 |              |
| 11 | CAESARSTONE = CS                                                            |              |