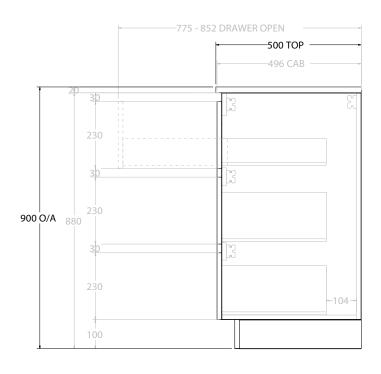

| PRODUCT:       | GLACIER DOOR & DRAWER TRIO 1200 FLOOR MOUNT DOUBLE BASIN |  |
|----------------|----------------------------------------------------------|--|
| CODE:          | LITE: GLLFCT1200WKD PRO: GLPFCT1200WKD                   |  |
| MOUNTING:      | FLOOR MOUNT                                              |  |
| SIZE:          | 1200W X 500D X 900H                                      |  |
| CONFIGURATION: | DOOR & DRAWER                                            |  |
| VERSION: 01    | DATE: 08/17/22                                           |  |

| П  | TOP:                                                                        | BENCHTOP     |
|----|-----------------------------------------------------------------------------|--------------|
| 1  | BASIN POSITION:                                                             | DOUBLE BASIN |
| 11 | FOR TOP OPTIONS PLEASE ADD ONE OF THE FOLLOWING TO THE END OF PRODUCT CODE: |              |
| 11 | CHERRY PIE = CP                                                             |              |
| 11 | FRIDAY = FR                                                                 |              |
| 11 | CAESARSTONE = CS                                                            |              |

NOTES:

ALL DIMENSIONS ARE NOMINAL AND SUBJECT TO CHANGE.

DO NOT DRILL OR ROUGH IN UNTIL YOU HAVE RECEIVED AND MEASURED YOUR PRODUCT.

ALL DIMENSIONS ARE IN MILLIMETRES.

DO NOT MEASURE FROM DRAWING.