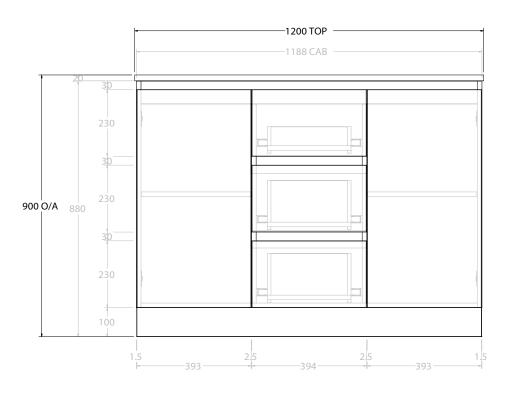

| PRODUCT:       | GLACIER DOOR & DRAWER TRIO 1200 FLOOR MOUNT DOUBLE BASIN |  |
|----------------|----------------------------------------------------------|--|
| CODE:          | LITE: GLLFCT1200WKD PRO: GLPFCT1200WKD                   |  |
| MOUNTING:      | FLOOR MOUNT                                              |  |
| SIZE:          | 1200W X 500D X 900H                                      |  |
| CONFIGURATION: | DOOR & DRAWER                                            |  |
| VERSION: 01    | DATE: 08/17/22                                           |  |

| П  | TOP:                                                                        | BENCHTOP     |
|----|-----------------------------------------------------------------------------|--------------|
| 1  | BASIN POSITION:                                                             | DOUBLE BASIN |
| 11 | FOR TOP OPTIONS PLEASE ADD ONE OF THE FOLLOWING TO THE END OF PRODUCT CODE: |              |
| 11 | CHERRY PIE = CP                                                             |              |
| 11 | FRIDAY = FR                                                                 |              |
| 11 | CAESARSTONE = CS                                                            |              |

NOTES:

ALL DIMENSIONS ARE NOMINAL AND SUBJECT TO CHANGE.

DO NOT DRILL OR ROUGH IN UNTIL YOU HAVE RECEIVED AND MEASURED YOUR PRODUCT.

ALL DIMENSIONS ARE IN MILLIMETRES.

DO NOT MEASURE FROM DRAWING.