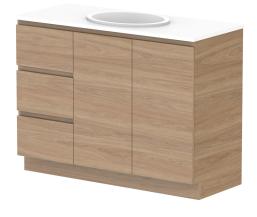

| Adp | PRODUCT:       | GLACIER DOOR & DRAWER TRIO 1200 FLOOR MOUNT CENTRE BASIN | TOP: BENCHTOP                                                               | NOTES:                                                                      |
|-----|----------------|----------------------------------------------------------|-----------------------------------------------------------------------------|-----------------------------------------------------------------------------|
|     | CODE:          | LITE: GLLFCT1200WKC PRO: GLPFCT1200WKC                   | BASIN POSITION: CENTRE BASIN                                                | ALL DIMENSIONS ARE NOMINAL AND SUBJECT TO CHANGE.                           |
|     | MOUNTING:      | FLOOR MOUNT                                              | FOR TOP OPTIONS PLEASE ADD ONE OF THE FOLLOWING TO THE END OF PRODUCT CODE: | DO NOT DRILL OR ROUGH IN UNTIL YOU HAVE RECEIVED AND MEASURED YOUR PRODUCT. |
|     | SIZE:          | 1200W X 500D X 900H                                      | CHERRY PIE = CP                                                             | ALL DIMENSIONS ARE IN MILLIMETRES.                                          |
|     | CONFIGURATION: | DOOR & DRAWER                                            | FRIDAY = FR                                                                 | DO NOT MEASURE FROM DRAWING.                                                |
|     | VERSION: 01    | DATE: 08/17/22                                           | CAESARSTONE = CS                                                            | DO NOT MEASURE FROM DRAWING.                                                |