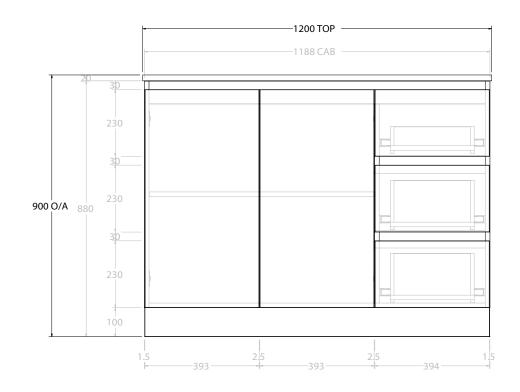

| Adp | PRODUCT:       | GLACIER DOOR & DRAWER TRIO 1200 FLOOR MOUNT CENTRE BASIN | TOP: BENCHTOP                                                               | NOTES:                                                                      |
|-----|----------------|----------------------------------------------------------|-----------------------------------------------------------------------------|-----------------------------------------------------------------------------|
|     | CODE:          | LITE: GLLFCT1200WKC PRO: GLPFCT1200WKC                   | BASIN POSITION: CENTRE BASIN                                                | ALL DIMENSIONS ARE NOMINAL AND SUBJECT TO CHANGE.                           |
|     | MOUNTING:      | FLOOR MOUNT                                              | FOR TOP OPTIONS PLEASE ADD ONE OF THE FOLLOWING TO THE END OF PRODUCT CODE: | DO NOT DRILL OR ROUGH IN UNTIL YOU HAVE RECEIVED AND MEASURED YOUR PRODUCT. |
|     | SIZE:          | 1200W X 500D X 900H                                      | CHERRY PIE = CP                                                             | ALL DIMENSIONS ARE IN MILLIMETRES.                                          |
|     | CONFIGURATION: | DOOR & DRAWER                                            | FRIDAY = FR                                                                 | DO NOT MEASURE FROM DRAWING.                                                |
|     | VERSION: 01    | DATE: 08/17/22                                           | CAESARSTONE = CS                                                            | DO NOT MEASURE FROM DRAWING.                                                |