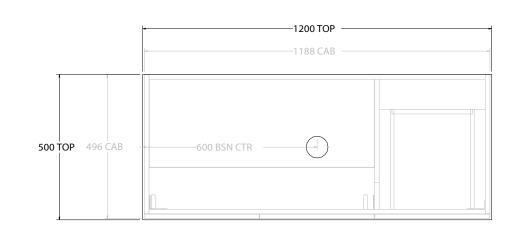

| Adp | PRODUCT:       | GLACIER DOOR & DRAWER TRIO 1200 FLOOR MOUNT CENTRE BASIN | TOP: BENCHTOP                                                               | NOTES:                                                                      |
|-----|----------------|----------------------------------------------------------|-----------------------------------------------------------------------------|-----------------------------------------------------------------------------|
|     | CODE:          | LITE: GLLFCT1200WKC PRO: GLPFCT1200WKC                   | BASIN POSITION: CENTRE BASIN                                                | ALL DIMENSIONS ARE NOMINAL AND SUBJECT TO CHANGE.                           |
|     | MOUNTING:      | FLOOR MOUNT                                              | FOR TOP OPTIONS PLEASE ADD ONE OF THE FOLLOWING TO THE END OF PRODUCT CODE: | DO NOT DRILL OR ROUGH IN UNTIL YOU HAVE RECEIVED AND MEASURED YOUR PRODUCT. |
|     | SIZE:          | 1200W X 500D X 900H                                      | CHERRY PIE = CP                                                             | ALL DIMENSIONS ARE IN MILLIMETRES.                                          |
|     | CONFIGURATION: | DOOR & DRAWER                                            | FRIDAY = FR                                                                 | DO NOT MEASURE FROM DRAWING.                                                |
|     | VERSION: 01    | DATE: 08/17/22                                           | CAESARSTONE = CS                                                            | DO NOT MEASURE FROM DRAWING.                                                |