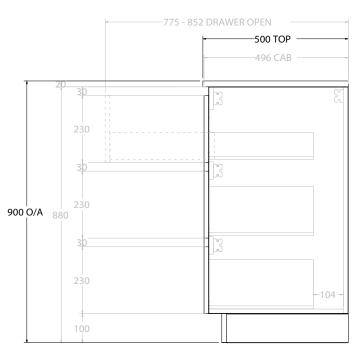

| Adp | PRODUCT:       | GLACIER DOOR & DRAWER TRIO 1200 FLOOR MOUNT CENTRE BASIN | TOP: BENCHTOP                                                               | NOTES:                                                                      |
|-----|----------------|----------------------------------------------------------|-----------------------------------------------------------------------------|-----------------------------------------------------------------------------|
|     | CODE:          | LITE: GLLFCT1200WKC PRO: GLPFCT1200WKC                   | BASIN POSITION: CENTRE BASIN                                                | ALL DIMENSIONS ARE NOMINAL AND SUBJECT TO CHANGE.                           |
|     | MOUNTING:      | FLOOR MOUNT                                              | FOR TOP OPTIONS PLEASE ADD ONE OF THE FOLLOWING TO THE END OF PRODUCT CODE: | DO NOT DRILL OR ROUGH IN UNTIL YOU HAVE RECEIVED AND MEASURED YOUR PRODUCT. |
|     | SIZE:          | 1200W X 500D X 900H                                      | CHERRY PIE = CP                                                             | ALL DIMENSIONS ARE IN MILLIMETRES.                                          |
|     | CONFIGURATION: | DOOR & DRAWER                                            | FRIDAY = FR                                                                 | DO NOT MEASURE FROM DRAWING.                                                |
|     | VERSION: 01    | DATE: 08/17/22                                           | CAESARSTONE = CS                                                            | DO NOT MEASURE FROM DRAWING.                                                |