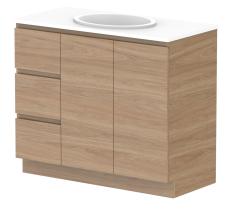

| Adp | PRODUCT:       | GLACIER DOOR & DRAWER TRIO 1050 FLOOR MOUNT CENTRE BASIN | TOP:              | BENCHTOP                                                   | NOTES:                                                                                                                                                                                                 |
|-----|----------------|----------------------------------------------------------|-------------------|------------------------------------------------------------|--------------------------------------------------------------------------------------------------------------------------------------------------------------------------------------------------------|
|     | CODE:          | LITE: GLLFCT1050WKC PRO: GLPFCT1050WKC                   | BASIN POSITION:   | CENTRE BASIN                                               | ALL DIMENSIONS ARE NOMINAL AND SUBJECT TO CHANGE.<br>DO NOT DRILL OR ROUGH IN UNTIL YOU HAVE RECEIVED AND MEASURED YOUR PRODUCT.<br>ALL DIMENSIONS ARE IN MILLIMETRES.<br>DO NOT MEASURE FROM DRAWING. |
|     | MOUNTING:      | FLOOR MOUNT                                              | FOR TOP OPTIONS P | LEASE ADD ONE OF THE FOLLOWING TO THE END OF PRODUCT CODE: |                                                                                                                                                                                                        |
|     | SIZE:          | 1050W X 500D X 900H                                      | CHERRY PIE = CP   |                                                            |                                                                                                                                                                                                        |
|     | CONFIGURATION: | DOOR & DRAWER                                            | FRIDAY = FR       |                                                            |                                                                                                                                                                                                        |
|     | VERSION: 01    | DATE: 08/17/22                                           | CAESARSTONE = CS  |                                                            |                                                                                                                                                                                                        |