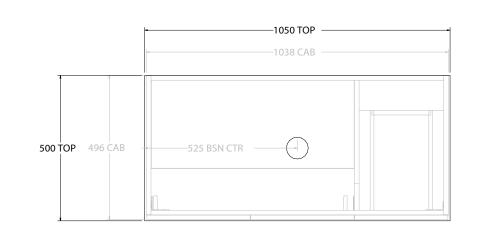

| Adp | PRODUCT:       | GLACIER DOOR & DRAWER TRIO 1050 FLOOR MOUNT CENTRE BASIN | TOP:              | BENCHTOP                                                   | NOTES:                                                                                                                                                                                                 |
|-----|----------------|----------------------------------------------------------|-------------------|------------------------------------------------------------|--------------------------------------------------------------------------------------------------------------------------------------------------------------------------------------------------------|
|     | CODE:          | LITE: GLLFCT1050WKC PRO: GLPFCT1050WKC                   | BASIN POSITION:   | CENTRE BASIN                                               | ALL DIMENSIONS ARE NOMINAL AND SUBJECT TO CHANGE.<br>DO NOT DRILL OR ROUGH IN UNTIL YOU HAVE RECEIVED AND MEASURED YOUR PRODUCT.<br>ALL DIMENSIONS ARE IN MILLIMETRES.<br>DO NOT MEASURE FROM DRAWING. |
|     | MOUNTING:      | FLOOR MOUNT                                              | FOR TOP OPTIONS P | LEASE ADD ONE OF THE FOLLOWING TO THE END OF PRODUCT CODE: |                                                                                                                                                                                                        |
|     | SIZE:          | 1050W X 500D X 900H                                      | CHERRY PIE = CP   |                                                            |                                                                                                                                                                                                        |
|     | CONFIGURATION: | DOOR & DRAWER                                            | FRIDAY = FR       |                                                            |                                                                                                                                                                                                        |
|     | VERSION: 01    | DATE: 08/17/22                                           | CAESARSTONE = CS  |                                                            |                                                                                                                                                                                                        |