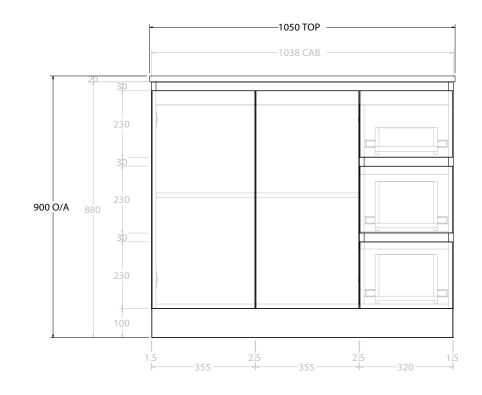

| Adp | PRODUCT:       | GLACIER DOOR & DRAWER TRIO 1050 FLOOR MOUNT CENTRE BASIN | TOP:              | BENCHTOP                                                   | NOTES:                                                                                                                                                                                                 |
|-----|----------------|----------------------------------------------------------|-------------------|------------------------------------------------------------|--------------------------------------------------------------------------------------------------------------------------------------------------------------------------------------------------------|
|     | CODE:          | LITE: GLLFCT1050WKC PRO: GLPFCT1050WKC                   | BASIN POSITION:   | CENTRE BASIN                                               | ALL DIMENSIONS ARE NOMINAL AND SUBJECT TO CHANGE.<br>DO NOT DRILL OR ROUGH IN UNTIL YOU HAVE RECEIVED AND MEASURED YOUR PRODUCT.<br>ALL DIMENSIONS ARE IN MILLIMETRES.<br>DO NOT MEASURE FROM DRAWING. |
|     | MOUNTING:      | FLOOR MOUNT                                              | FOR TOP OPTIONS P | LEASE ADD ONE OF THE FOLLOWING TO THE END OF PRODUCT CODE: |                                                                                                                                                                                                        |
|     | SIZE:          | 1050W X 500D X 900H                                      | CHERRY PIE = CP   |                                                            |                                                                                                                                                                                                        |
|     | CONFIGURATION: | DOOR & DRAWER                                            | FRIDAY = FR       |                                                            |                                                                                                                                                                                                        |
|     | VERSION: 01    | DATE: 08/17/22                                           | CAESARSTONE = CS  |                                                            |                                                                                                                                                                                                        |