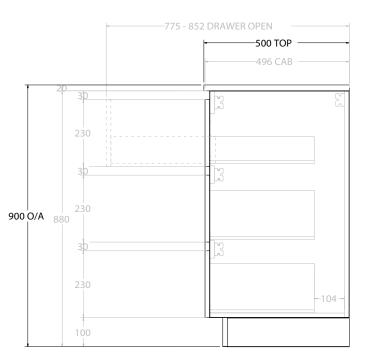

| Adp | PRODUCT:       | GLACIER DOOR & DRAWER TRIO 1050 FLOOR MOUNT CENTRE BASIN | TOP:              | BENCHTOP                                                   | NOTES:                                                                                                                                                                                                 |
|-----|----------------|----------------------------------------------------------|-------------------|------------------------------------------------------------|--------------------------------------------------------------------------------------------------------------------------------------------------------------------------------------------------------|
|     | CODE:          | LITE: GLLFCT1050WKC PRO: GLPFCT1050WKC                   | BASIN POSITION:   | CENTRE BASIN                                               | ALL DIMENSIONS ARE NOMINAL AND SUBJECT TO CHANGE.<br>DO NOT DRILL OR ROUGH IN UNTIL YOU HAVE RECEIVED AND MEASURED YOUR PRODUCT.<br>ALL DIMENSIONS ARE IN MILLIMETRES.<br>DO NOT MEASURE FROM DRAWING. |
|     | MOUNTING:      | FLOOR MOUNT                                              | FOR TOP OPTIONS P | LEASE ADD ONE OF THE FOLLOWING TO THE END OF PRODUCT CODE: |                                                                                                                                                                                                        |
|     | SIZE:          | 1050W X 500D X 900H                                      | CHERRY PIE = CP   |                                                            |                                                                                                                                                                                                        |
|     | CONFIGURATION: | DOOR & DRAWER                                            | FRIDAY = FR       |                                                            |                                                                                                                                                                                                        |
|     | VERSION: 01    | DATE: 08/17/22                                           | CAESARSTONE = CS  |                                                            |                                                                                                                                                                                                        |