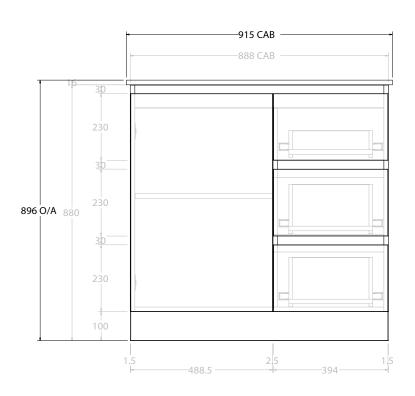

| PRODUCT:         GLACIER DOOR & DRAWER TRIO 900 FLOOR MOUNT OFFSET BASIN           CODE:         LITE: GLIFCT0900WKLCE*         PRO: GLPFCT0900WKLCE*           MOUNTING:         FLOOR MOUNT           SIZE:         915W X 465D X 896H           CONFIGURATION:         DOOR & DRAWER           VERSION:         02         DATE:           15/03/2023 |                |                                                         |                       |  |
|----------------------------------------------------------------------------------------------------------------------------------------------------------------------------------------------------------------------------------------------------------------------------------------------------------------------------------------------------------|----------------|---------------------------------------------------------|-----------------------|--|
| MOUNTING: FLOOR MOUNT SIZE: 915W X 465D X 896H CONFIGURATION: DOOR & DRAWER                                                                                                                                                                                                                                                                              | PRODUCT:       | GLACIER DOOR & DRAWER TRIO 900 FLOOR MOUNT OFFSET BASIN |                       |  |
| SIZE: 915W X 465D X 896H CONFIGURATION: DOOR & DRAWER                                                                                                                                                                                                                                                                                                    | CODE:          | LITE: GLLFCT0900WKLCE*                                  | PRO: GLPFCT0900WKLCE* |  |
| CONFIGURATION: DOOR & DRAWER                                                                                                                                                                                                                                                                                                                             | MOUNTING:      | FLOOR MOUNT                                             |                       |  |
|                                                                                                                                                                                                                                                                                                                                                          | SIZE:          | 915W X 465D X 896H                                      |                       |  |
| VERSION: 02 DATE: 15/03/2023                                                                                                                                                                                                                                                                                                                             | CONFIGURATION: | DOOR & DRAWER                                           |                       |  |
|                                                                                                                                                                                                                                                                                                                                                          | VERSION: 02    | DATE: 15/03/2023                                        |                       |  |

NOTES:

ALL DIMENSIONS ARE NOMINAL AND SUBJECT TO CHANGE.

DO NOT DRILL OR ROUGH IN UNTIL YOU HAVE RECEIVED AND MEASURED YOUR PRODUCT.

ALL DIMENSIONS ARE IN MILLIMETRES.

DO NOT MEASURE FROM DRAWING.

\*LEFT HAND OFFSET PICTURED, RIGHT HAND OFFSET IS SAME BUT MIRRORED (REPLACE CODE SUFFIX LCE, WITH RCE)