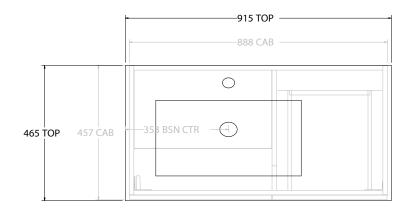

| PRODUCT:         GLACIER DOOR & DRAWER TRIO 900 FLOOR MOUNT OFFSET BASIN           CODE:         LITE: GLIFCT0900WKLCE*         PRO: GLPFCT0900WKLCE*           MOUNTING:         FLOOR MOUNT           SIZE:         915W X 465D X 896H           CONFIGURATION:         DOOR & DRAWER           VERSION:         02         DATE:           15/03/2023 |                |                                                         |                       |  |
|----------------------------------------------------------------------------------------------------------------------------------------------------------------------------------------------------------------------------------------------------------------------------------------------------------------------------------------------------------|----------------|---------------------------------------------------------|-----------------------|--|
| MOUNTING: FLOOR MOUNT SIZE: 915W X 465D X 896H CONFIGURATION: DOOR & DRAWER                                                                                                                                                                                                                                                                              | PRODUCT:       | GLACIER DOOR & DRAWER TRIO 900 FLOOR MOUNT OFFSET BASIN |                       |  |
| SIZE: 915W X 465D X 896H CONFIGURATION: DOOR & DRAWER                                                                                                                                                                                                                                                                                                    | CODE:          | LITE: GLLFCT0900WKLCE*                                  | PRO: GLPFCT0900WKLCE* |  |
| CONFIGURATION: DOOR & DRAWER                                                                                                                                                                                                                                                                                                                             | MOUNTING:      | FLOOR MOUNT                                             |                       |  |
|                                                                                                                                                                                                                                                                                                                                                          | SIZE:          | 915W X 465D X 896H                                      |                       |  |
| VERSION: 02 DATE: 15/03/2023                                                                                                                                                                                                                                                                                                                             | CONFIGURATION: | DOOR & DRAWER                                           |                       |  |
|                                                                                                                                                                                                                                                                                                                                                          | VERSION: 02    | DATE: 15/03/2023                                        |                       |  |

| TOP:            | CERAMIC GLACIER 900 |    | 1 |
|-----------------|---------------------|----|---|
| BASIN POSITION: | OFFSET BASIN        | 11 |   |
|                 |                     |    |   |
|                 |                     | П  |   |
|                 |                     | Н  |   |
|                 |                     | ш  |   |

NOTES:

ALL DIMENSIONS ARE NOMINAL AND SUBJECT TO CHANGE.

DO NOT DRILL OR ROUGH IN UNTIL YOU HAVE RECEIVED AND MEASURED YOUR PRODUCT.

ALL DIMENSIONS ARE IN MILLIMETRES.

DO NOT MEASURE FROM DRAWING.

\*LEFT HAND OFFSET PICTURED, RIGHT HAND OFFSET IS SAME BUT MIRRORED (REPLACE CODE SUFFIX LCE, WITH RCE)