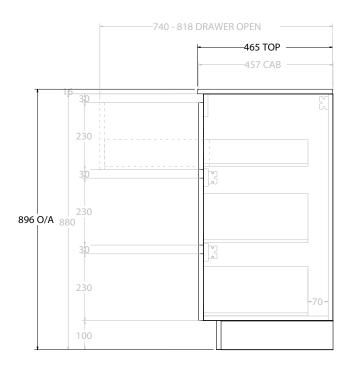

| PRODUCT:         GLACIER DOOR & DRAWER TRIO 900 FLOOR MOUNT OFFSET BASIN           CODE:         LITE: GLIFCT0900WKLCE*         PRO: GLPFCT0900WKLCE*           MOUNTING:         FLOOR MOUNT           SIZE:         915W X 465D X 896H           CONFIGURATION:         DOOR & DRAWER           VERSION:         02         DATE:           15/03/2023 |                |                                                         |                       |  |
|----------------------------------------------------------------------------------------------------------------------------------------------------------------------------------------------------------------------------------------------------------------------------------------------------------------------------------------------------------|----------------|---------------------------------------------------------|-----------------------|--|
| MOUNTING: FLOOR MOUNT SIZE: 915W X 465D X 896H CONFIGURATION: DOOR & DRAWER                                                                                                                                                                                                                                                                              | PRODUCT:       | GLACIER DOOR & DRAWER TRIO 900 FLOOR MOUNT OFFSET BASIN |                       |  |
| SIZE: 915W X 465D X 896H CONFIGURATION: DOOR & DRAWER                                                                                                                                                                                                                                                                                                    | CODE:          | LITE: GLLFCT0900WKLCE*                                  | PRO: GLPFCT0900WKLCE* |  |
| CONFIGURATION: DOOR & DRAWER                                                                                                                                                                                                                                                                                                                             | MOUNTING:      | FLOOR MOUNT                                             |                       |  |
|                                                                                                                                                                                                                                                                                                                                                          | SIZE:          | 915W X 465D X 896H                                      |                       |  |
| VERSION: 02 DATE: 15/03/2023                                                                                                                                                                                                                                                                                                                             | CONFIGURATION: | DOOR & DRAWER                                           |                       |  |
|                                                                                                                                                                                                                                                                                                                                                          | VERSION: 02    | DATE: 15/03/2023                                        |                       |  |

NOTES:

ALL DIMENSIONS ARE NOMINAL AND SUBJECT TO CHANGE.

DO NOT DRILL OR ROUGH IN UNTIL YOU HAVE RECEIVED AND MEASURED YOUR PRODUCT.

ALL DIMENSIONS ARE IN MILLIMETRES.

DO NOT MEASURE FROM DRAWING.

\*LEFT HAND OFFSET PICTURED, RIGHT HAND OFFSET IS SAME BUT MIRRORED (REPLACE CODE SUFFIX LCE, WITH RCE)