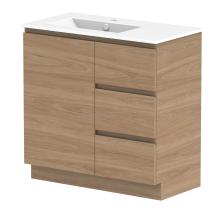

| PRODUCT:         GLACIER DOOR & DRAWER TRIO 900 FLOOR MOUNT OFFSET BASIN           CODE:         LITE: GLIFCT0900WKLCE*         PRO: GLPFCT0900WKLCE*           MOUNTING:         FLOOR MOUNT           SIZE:         915W X 465D X 896H           CONFIGURATION:         DOOR & DRAWER           VERSION:         02         DATE:           15/03/2023 |                |                                                         |                       |  |
|----------------------------------------------------------------------------------------------------------------------------------------------------------------------------------------------------------------------------------------------------------------------------------------------------------------------------------------------------------|----------------|---------------------------------------------------------|-----------------------|--|
| MOUNTING: FLOOR MOUNT SIZE: 915W X 465D X 896H CONFIGURATION: DOOR & DRAWER                                                                                                                                                                                                                                                                              | PRODUCT:       | GLACIER DOOR & DRAWER TRIO 900 FLOOR MOUNT OFFSET BASIN |                       |  |
| SIZE: 915W X 465D X 896H CONFIGURATION: DOOR & DRAWER                                                                                                                                                                                                                                                                                                    | CODE:          | LITE: GLLFCT0900WKLCE*                                  | PRO: GLPFCT0900WKLCE* |  |
| CONFIGURATION: DOOR & DRAWER                                                                                                                                                                                                                                                                                                                             | MOUNTING:      | FLOOR MOUNT                                             |                       |  |
|                                                                                                                                                                                                                                                                                                                                                          | SIZE:          | 915W X 465D X 896H                                      |                       |  |
| VERSION: 02 DATE: 15/03/2023                                                                                                                                                                                                                                                                                                                             | CONFIGURATION: | DOOR & DRAWER                                           |                       |  |
|                                                                                                                                                                                                                                                                                                                                                          | VERSION: 02    | DATE: 15/03/2023                                        |                       |  |

| TOP:            | CERAMIC GLACIER 900 |    | 1 |
|-----------------|---------------------|----|---|
| BASIN POSITION: | OFFSET BASIN        | 11 |   |
|                 |                     |    |   |
|                 |                     | П  |   |
|                 |                     | Н  |   |
|                 |                     | ш  |   |