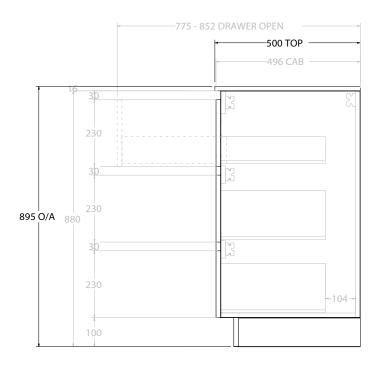

| PRODUCT:       | GLACIER DOOR & DRAWER TRIO 900 FLOOR MOUNT OFFSET BASIN |                       |  |
|----------------|---------------------------------------------------------|-----------------------|--|
| CODE:          | LITE: GLLFCT0900WKLCM*                                  | PRO: GLPFCT0900WKLCM* |  |
| MOUNTING:      | FLOOR MOUNT                                             |                       |  |
| SIZE:          | 900W X 500D X 895H                                      |                       |  |
| CONFIGURATION: | DOOR & DRAWER                                           |                       |  |
| VERSION: 01    | DATE: 08/17/22                                          |                       |  |

| TOP:            | CAST MARBLE LAURETTA 900 |  |
|-----------------|--------------------------|--|
| BASIN POSITION: | OFFSET BASIN             |  |
|                 |                          |  |
|                 |                          |  |
|                 |                          |  |

NOTES:

ALL DIMENSIONS ARE NOMINAL AND SUBJECT TO CHANGE.

DO NOT DRILL OR ROUGH IN UNTIL YOU HAVE RECEIVED AND MEASURED YOUR PRODUCT.

ALL DIMENSIONS ARE IN MILLIMETRES.

NOT MEASURE EDOM DRAWING

\*LEFT HAND OFFSET PICTURED, RIGHT HAND OFFSET IS SAME BUT MIRRORED (REPLACE CODE SUFFIX LCM, WITH RCM)