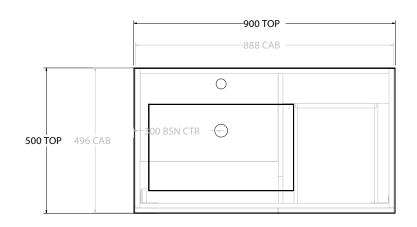

| PRODUCT:       | GLACIER DOOR & DRAWER TRIO 900 FLOOR MOUNT OFFSET BASIN |                       |  |
|----------------|---------------------------------------------------------|-----------------------|--|
| CODE:          | LITE: GLLFCT0900WKLCM*                                  | PRO: GLPFCT0900WKLCM* |  |
| MOUNTING:      | FLOOR MOUNT                                             |                       |  |
| SIZE:          | 900W X 500D X 895H                                      |                       |  |
| CONFIGURATION: | DOOR & DRAWER                                           |                       |  |
| VERSION: 01    | DATE: 08/17/22                                          |                       |  |

| TOP:            | CAST MARBLE LAURETTA 900 |  |
|-----------------|--------------------------|--|
| BASIN POSITION: | OFFSET BASIN             |  |
|                 |                          |  |
|                 |                          |  |
|                 |                          |  |

NOTES:

ALL DIMENSIONS ARE NOMINAL AND SUBJECT TO CHANGE.

DO NOT DRILL OR ROUGH IN UNTIL YOU HAVE RECEIVED AND MEASURED YOUR PRODUCT.

ALL DIMENSIONS ARE IN MILLIMETRES.

NOT MEASURE EDOM DRAWING

\*LEFT HAND OFFSET PICTURED, RIGHT HAND OFFSET IS SAME BUT MIRRORED (REPLACE CODE SUFFIX LCM, WITH RCM)