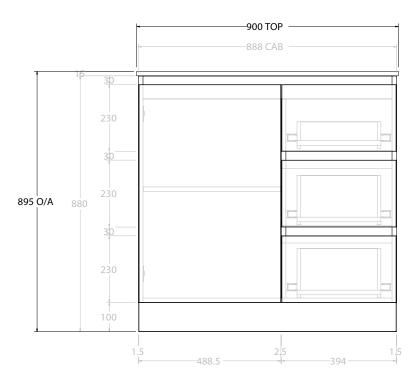

| PRODUCT:       | GLACIER DOOR & DRAWER TRIO 900 FLOOR MOUNT OFFSET BASIN |                       |  |
|----------------|---------------------------------------------------------|-----------------------|--|
| CODE:          | LITE: GLLFCT0900WKLCM*                                  | PRO: GLPFCT0900WKLCM* |  |
| MOUNTING:      | FLOOR MOUNT                                             |                       |  |
| SIZE:          | 900W X 500D X 895H                                      |                       |  |
| CONFIGURATION: | DOOR & DRAWER                                           |                       |  |
| VERSION: 01    | DATE: 08/17/22                                          |                       |  |

| TOP:            | CAST MARBLE LAURETTA 900 |  |
|-----------------|--------------------------|--|
| BASIN POSITION: | OFFSET BASIN             |  |
|                 |                          |  |
|                 |                          |  |
|                 |                          |  |

NOTES:

ALL DIMENSIONS ARE NOMINAL AND SUBJECT TO CHANGE.

DO NOT DRILL OR ROUGH IN UNTIL YOU HAVE RECEIVED AND MEASURED YOUR PRODUCT.

ALL DIMENSIONS ARE IN MILLIMETRES.

NOT MEASURE EDOM DRAWING

\*LEFT HAND OFFSET PICTURED, RIGHT HAND OFFSET IS SAME BUT MIRRORED (REPLACE CODE SUFFIX LCM, WITH RCM)