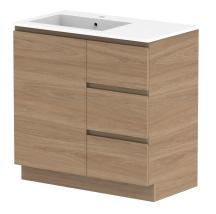

| PRODUCT:       | GLACIER DOOR & DRAWER TRIO 900 FLOOR MOUNT OFFSET BASIN |                       |  |
|----------------|---------------------------------------------------------|-----------------------|--|
| CODE:          | LITE: GLLFCT0900WKLCM*                                  | PRO: GLPFCT0900WKLCM* |  |
| MOUNTING:      | FLOOR MOUNT                                             |                       |  |
| SIZE:          | 900W X 500D X 895H                                      |                       |  |
| CONFIGURATION: | DOOR & DRAWER                                           |                       |  |
| VERSION: 01    | DATE: 08/17/22                                          |                       |  |

| TOP:            | CAST MARBLE LAURETTA 900 |  |
|-----------------|--------------------------|--|
| BASIN POSITION: | OFFSET BASIN             |  |
|                 |                          |  |
|                 |                          |  |
|                 |                          |  |