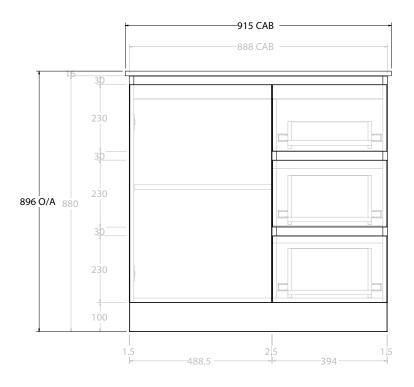

| dp | PRODUCT:       | GLACIER DOOR & DRAWER TRIO 900 FLOOR MOUNT CENTRE BASIN | TOP:            | CERAMIC GLACIER 900                                                | NOTES:                                                                      |
|----|----------------|---------------------------------------------------------|-----------------|--------------------------------------------------------------------|-----------------------------------------------------------------------------|
|    | CODE:          | LITE: GLLFCT0900WKCCE PRO: GLPFCT0900WKCCE              | BASIN POSITION: | CENTRE BASIN                                                       | ALL DIMENSIONS ARE NOMINAL AND SUBJECT TO CHANGE.                           |
|    | MOUNTING:      | FLOOR MOUNT                                             |                 |                                                                    | DO NOT DRILL OR ROUGH IN UNTIL YOU HAVE RECEIVED AND MEASURED YOUR PRODUCT. |
|    | SIZE:          | 915W X 465D X 896H                                      |                 | ALL DIMENSIONS ARE IN MILLIMETRES.<br>DO NOT MEASURE FROM DRAWING. |                                                                             |
|    | CONFIGURATION: | DOOR & DRAWER                                           |                 |                                                                    |                                                                             |
|    | VERSION: 02    | DATE: 15/03/2023                                        |                 |                                                                    |                                                                             |