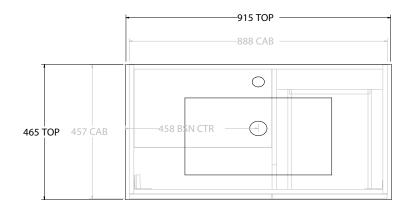

| dp | PRODUCT:       | GLACIER DOOR & DRAWER TRIO 900 FLOOR MOUNT CENTRE BASIN | TOP:            | CERAMIC GLACIER 900                                                | NOTES:                                                                      |
|----|----------------|---------------------------------------------------------|-----------------|--------------------------------------------------------------------|-----------------------------------------------------------------------------|
|    | CODE:          | LITE: GLLFCT0900WKCCE PRO: GLPFCT0900WKCCE              | BASIN POSITION: | CENTRE BASIN                                                       | ALL DIMENSIONS ARE NOMINAL AND SUBJECT TO CHANGE.                           |
|    | MOUNTING:      | FLOOR MOUNT                                             |                 |                                                                    | DO NOT DRILL OR ROUGH IN UNTIL YOU HAVE RECEIVED AND MEASURED YOUR PRODUCT. |
|    | SIZE:          | 915W X 465D X 896H                                      |                 | ALL DIMENSIONS ARE IN MILLIMETRES.<br>DO NOT MEASURE FROM DRAWING. |                                                                             |
|    | CONFIGURATION: | DOOR & DRAWER                                           |                 |                                                                    |                                                                             |
|    | VERSION: 02    | DATE: 15/03/2023                                        |                 |                                                                    |                                                                             |