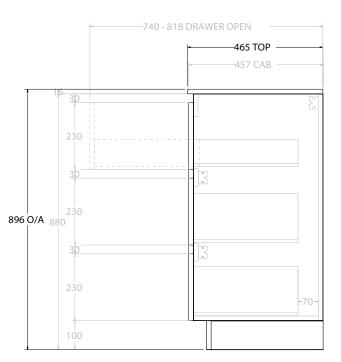

| dp | PRODUCT:       | GLACIER DOOR & DRAWER TRIO 900 FLOOR MOUNT CENTRE BASIN | TOP:            | CERAMIC GLACIER 900                                                | NOTES:                                                                      |
|----|----------------|---------------------------------------------------------|-----------------|--------------------------------------------------------------------|-----------------------------------------------------------------------------|
|    | CODE:          | LITE: GLLFCT0900WKCCE PRO: GLPFCT0900WKCCE              | BASIN POSITION: | CENTRE BASIN                                                       | ALL DIMENSIONS ARE NOMINAL AND SUBJECT TO CHANGE.                           |
|    | MOUNTING:      | FLOOR MOUNT                                             |                 |                                                                    | DO NOT DRILL OR ROUGH IN UNTIL YOU HAVE RECEIVED AND MEASURED YOUR PRODUCT. |
|    | SIZE:          | 915W X 465D X 896H                                      |                 | ALL DIMENSIONS ARE IN MILLIMETRES.<br>DO NOT MEASURE FROM DRAWING. |                                                                             |
|    | CONFIGURATION: | DOOR & DRAWER                                           |                 |                                                                    |                                                                             |
|    | VERSION: 02    | DATE: 15/03/2023                                        |                 |                                                                    |                                                                             |