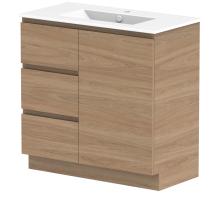

| dp | PRODUCT:       | GLACIER DOOR & DRAWER TRIO 900 FLOOR MOUNT CENTRE BASIN | TOP:            | CERAMIC GLACIER 900                                                | NOTES:                                                                      |
|----|----------------|---------------------------------------------------------|-----------------|--------------------------------------------------------------------|-----------------------------------------------------------------------------|
|    | CODE:          | LITE: GLLFCT0900WKCCE PRO: GLPFCT0900WKCCE              | BASIN POSITION: | CENTRE BASIN                                                       | ALL DIMENSIONS ARE NOMINAL AND SUBJECT TO CHANGE.                           |
|    | MOUNTING:      | FLOOR MOUNT                                             |                 |                                                                    | DO NOT DRILL OR ROUGH IN UNTIL YOU HAVE RECEIVED AND MEASURED YOUR PRODUCT. |
|    | SIZE:          | 915W X 465D X 896H                                      |                 | ALL DIMENSIONS ARE IN MILLIMETRES.<br>DO NOT MEASURE FROM DRAWING. |                                                                             |
|    | CONFIGURATION: | DOOR & DRAWER                                           |                 |                                                                    |                                                                             |
|    | VERSION: 02    | DATE: 15/03/2023                                        |                 |                                                                    |                                                                             |