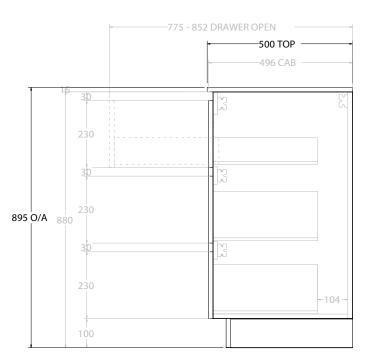

| Adp | PRODUCT:       | GLACIER DOOR & DRAWER TRIO 900 FLOOR MOUNT CENTRE BASIN | TOP:            | CAST MARBLE LAURETTA 900                                                                                                                                                                               | NOTES:                                            |
|-----|----------------|---------------------------------------------------------|-----------------|--------------------------------------------------------------------------------------------------------------------------------------------------------------------------------------------------------|---------------------------------------------------|
|     | CODE:          | LITE: GLLFCT0900WKCCM PRO: GLPFCT0900WKCCM              | BASIN POSITION: | CENTRE BASIN                                                                                                                                                                                           | ALL DIMENSIONS ARE NOMINAL AND SUBJECT TO CHANGE. |
|     | MOUNTING:      | FLOOR MOUNT                                             |                 | ALL DIMENSIONS ARE NOWINAL AND SUBJECT TO CHANGE.<br>DO NOT DRILL OR ROUGH IN UNTIL YOU HAVE RECEIVED AND MEASURED YOUR PRODUCT.<br>ALL DIMENSIONS ARE IN MILLIMETRES.<br>DO NOT MEASURE FROM DRAWING. |                                                   |
|     | SIZE:          | 900W X 500D X 895H                                      |                 |                                                                                                                                                                                                        |                                                   |
|     | CONFIGURATION: | DOOR & DRAWER                                           |                 |                                                                                                                                                                                                        |                                                   |
|     | VERSION: 01    | DATE: 08/17/22                                          |                 |                                                                                                                                                                                                        |                                                   |