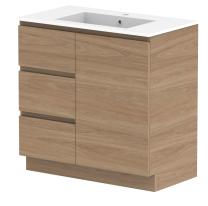

| Adp | PRODUCT:       | GLACIER DOOR & DRAWER TRIO 900 FLOOR MOUNT CENTRE BASIN | TOP:            | CAST MARBLE LAURETTA 900                                                                                                                                                                               | NOTES:                                            |
|-----|----------------|---------------------------------------------------------|-----------------|--------------------------------------------------------------------------------------------------------------------------------------------------------------------------------------------------------|---------------------------------------------------|
|     | CODE:          | LITE: GLLFCT0900WKCCM PRO: GLPFCT0900WKCCM              | BASIN POSITION: | CENTRE BASIN                                                                                                                                                                                           | ALL DIMENSIONS ARE NOMINAL AND SUBJECT TO CHANGE. |
|     | MOUNTING:      | FLOOR MOUNT                                             |                 | ALL DIMENSIONS ARE NOWINAL AND SUBJECT TO CHANGE.<br>DO NOT DRILL OR ROUGH IN UNTIL YOU HAVE RECEIVED AND MEASURED YOUR PRODUCT.<br>ALL DIMENSIONS ARE IN MILLIMETRES.<br>DO NOT MEASURE FROM DRAWING. |                                                   |
|     | SIZE:          | 900W X 500D X 895H                                      |                 |                                                                                                                                                                                                        |                                                   |
|     | CONFIGURATION: | DOOR & DRAWER                                           |                 |                                                                                                                                                                                                        |                                                   |
|     | VERSION: 01    | DATE: 08/17/22                                          |                 |                                                                                                                                                                                                        |                                                   |