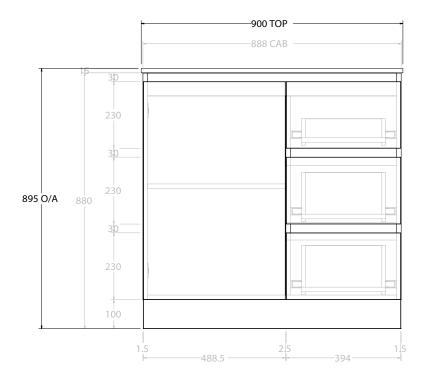

| Adp | PRODUCT:       | GLACIER DOOR & DRAWER TRIO 900 FLOOR MOUNT CENTRE BASIN | TOP:            | CAST MARBLE LAURETTA 900                                                                                                                                                                               | NOTES:                                            |
|-----|----------------|---------------------------------------------------------|-----------------|--------------------------------------------------------------------------------------------------------------------------------------------------------------------------------------------------------|---------------------------------------------------|
|     | CODE:          | LITE: GLLFCT0900WKCCM PRO: GLPFCT0900WKCCM              | BASIN POSITION: | CENTRE BASIN                                                                                                                                                                                           | ALL DIMENSIONS ARE NOMINAL AND SUBJECT TO CHANGE. |
|     | MOUNTING:      | FLOOR MOUNT                                             |                 | ALL DIMENSIONS ARE NOWINAL AND SUBJECT TO CHANGE.<br>DO NOT DRILL OR ROUGH IN UNTIL YOU HAVE RECEIVED AND MEASURED YOUR PRODUCT.<br>ALL DIMENSIONS ARE IN MILLIMETRES.<br>DO NOT MEASURE FROM DRAWING. |                                                   |
|     | SIZE:          | 900W X 500D X 895H                                      |                 |                                                                                                                                                                                                        |                                                   |
|     | CONFIGURATION: | DOOR & DRAWER                                           |                 |                                                                                                                                                                                                        |                                                   |
|     | VERSION: 01    | DATE: 08/17/22                                          |                 |                                                                                                                                                                                                        |                                                   |