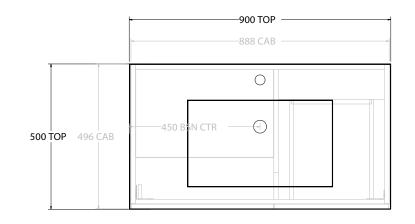

| Adp | PRODUCT:       | GLACIER DOOR & DRAWER TRIO 900 FLOOR MOUNT CENTRE BASIN | TOP:            | CAST MARBLE LAURETTA 900                                                                                                                                                                               | NOTES:                                            |
|-----|----------------|---------------------------------------------------------|-----------------|--------------------------------------------------------------------------------------------------------------------------------------------------------------------------------------------------------|---------------------------------------------------|
|     | CODE:          | LITE: GLLFCT0900WKCCM PRO: GLPFCT0900WKCCM              | BASIN POSITION: | CENTRE BASIN                                                                                                                                                                                           | ALL DIMENSIONS ARE NOMINAL AND SUBJECT TO CHANGE. |
|     | MOUNTING:      | FLOOR MOUNT                                             |                 | ALL DIMENSIONS ARE NOWINAL AND SUBJECT TO CHANGE.<br>DO NOT DRILL OR ROUGH IN UNTIL YOU HAVE RECEIVED AND MEASURED YOUR PRODUCT.<br>ALL DIMENSIONS ARE IN MILLIMETRES.<br>DO NOT MEASURE FROM DRAWING. |                                                   |
|     | SIZE:          | 900W X 500D X 895H                                      |                 |                                                                                                                                                                                                        |                                                   |
|     | CONFIGURATION: | DOOR & DRAWER                                           |                 |                                                                                                                                                                                                        |                                                   |
|     | VERSION: 01    | DATE: 08/17/22                                          |                 |                                                                                                                                                                                                        |                                                   |