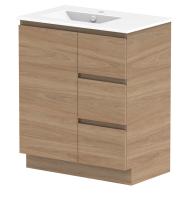

| Adp | PRODUCT:                     | GLACIER DOOR & DRAWER TRIO 750 FLOOR MOUNT OFFSET BASIN |                       | TOP:            | CERAMIC GLACIER 750                | NOTES:                                                                                                 |
|-----|------------------------------|---------------------------------------------------------|-----------------------|-----------------|------------------------------------|--------------------------------------------------------------------------------------------------------|
|     | CODE:                        | LITE: GLLFCT0750WKLCE*                                  | PRO: GLPFCT0750WKLCE* | BASIN POSITION: | OFFSET BASIN                       | ALL DIMENSIONS ARE NOMINAL AND SUBJECT TO CHANGE.                                                      |
|     | MOUNTING:                    | FLOOR MOUNT                                             |                       |                 |                                    | DO NOT DRILL OR ROUGH IN UNTIL YOU HAVE RECEIVED AND MEASURED YOUR PRODUCT.                            |
|     | SIZE:                        | 795W X 465D X 896H<br>DOOR & DRAWER                     |                       |                 | ALL DIMENSIONS ARE IN MILLIMETRES. |                                                                                                        |
|     | CONFIGURATION:               |                                                         |                       |                 | DO NOT MEASURE FROM DRAWING.       |                                                                                                        |
|     | VERSION: 02 DATE: 15/03/2023 |                                                         |                       |                 |                                    | *LEFT HAND OFFSET PICTURED, RIGHT HAND OFFSET IS SAME BUT MIRRORED (REPLACE CODE SUFFIX LCE, WITH RCE) |