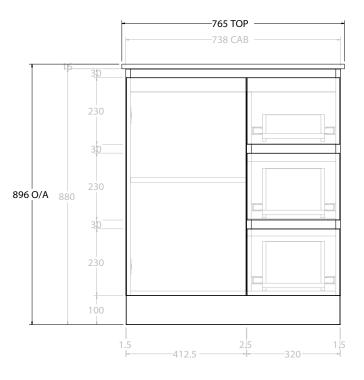

| Adp | PRODUCT:                     | GLACIER DOOR & DRAWER TRIO 750 FLOOR MOUNT OFFSET BASIN |                       | TOP:            | CERAMIC GLACIER 750                | NOTES:                                                                                                 |
|-----|------------------------------|---------------------------------------------------------|-----------------------|-----------------|------------------------------------|--------------------------------------------------------------------------------------------------------|
|     | CODE:                        | LITE: GLLFCT0750WKLCE*                                  | PRO: GLPFCT0750WKLCE* | BASIN POSITION: | OFFSET BASIN                       | ALL DIMENSIONS ARE NOMINAL AND SUBJECT TO CHANGE.                                                      |
|     | MOUNTING:                    | FLOOR MOUNT                                             |                       |                 |                                    | DO NOT DRILL OR ROUGH IN UNTIL YOU HAVE RECEIVED AND MEASURED YOUR PRODUCT.                            |
|     | SIZE:                        | 795W X 465D X 896H<br>DOOR & DRAWER                     |                       |                 | ALL DIMENSIONS ARE IN MILLIMETRES. |                                                                                                        |
|     | CONFIGURATION:               |                                                         |                       |                 | DO NOT MEASURE FROM DRAWING.       |                                                                                                        |
|     | VERSION: 02 DATE: 15/03/2023 |                                                         |                       |                 |                                    | *LEFT HAND OFFSET PICTURED, RIGHT HAND OFFSET IS SAME BUT MIRRORED (REPLACE CODE SUFFIX LCE, WITH RCE) |