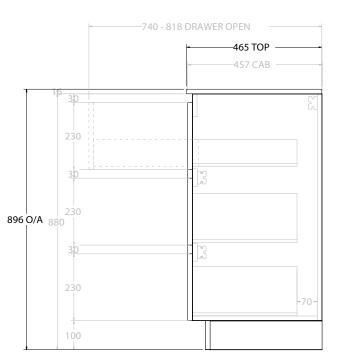

| Adp | PRODUCT:                     | GLACIER DOOR & DRAWER TRIO 750 FLOOR MOUNT OFFSET BASIN |                       | TOP:            | CERAMIC GLACIER 750                | NOTES:                                                                                                 |
|-----|------------------------------|---------------------------------------------------------|-----------------------|-----------------|------------------------------------|--------------------------------------------------------------------------------------------------------|
|     | CODE:                        | LITE: GLLFCT0750WKLCE*                                  | PRO: GLPFCT0750WKLCE* | BASIN POSITION: | OFFSET BASIN                       | ALL DIMENSIONS ARE NOMINAL AND SUBJECT TO CHANGE.                                                      |
|     | MOUNTING:                    | FLOOR MOUNT                                             |                       |                 |                                    | DO NOT DRILL OR ROUGH IN UNTIL YOU HAVE RECEIVED AND MEASURED YOUR PRODUCT.                            |
|     | SIZE:                        | 795W X 465D X 896H<br>DOOR & DRAWER                     |                       |                 | ALL DIMENSIONS ARE IN MILLIMETRES. |                                                                                                        |
|     | CONFIGURATION:               |                                                         |                       |                 | DO NOT MEASURE FROM DRAWING.       |                                                                                                        |
|     | VERSION: 02 DATE: 15/03/2023 |                                                         |                       |                 |                                    | *LEFT HAND OFFSET PICTURED, RIGHT HAND OFFSET IS SAME BUT MIRRORED (REPLACE CODE SUFFIX LCE, WITH RCE) |