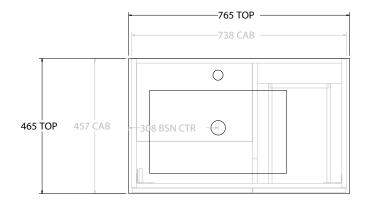

| Adp | PRODUCT:                     | GLACIER DOOR & DRAWER TRIO 750 FLOOR MOUNT OFFSET BASIN |                       | TOP:            | CERAMIC GLACIER 750                | NOTES:                                                                                                 |
|-----|------------------------------|---------------------------------------------------------|-----------------------|-----------------|------------------------------------|--------------------------------------------------------------------------------------------------------|
|     | CODE:                        | LITE: GLLFCT0750WKLCE*                                  | PRO: GLPFCT0750WKLCE* | BASIN POSITION: | OFFSET BASIN                       | ALL DIMENSIONS ARE NOMINAL AND SUBJECT TO CHANGE.                                                      |
|     | MOUNTING:                    | FLOOR MOUNT                                             |                       |                 |                                    | DO NOT DRILL OR ROUGH IN UNTIL YOU HAVE RECEIVED AND MEASURED YOUR PRODUCT.                            |
|     | SIZE:                        | 795W X 465D X 896H<br>DOOR & DRAWER                     |                       |                 | ALL DIMENSIONS ARE IN MILLIMETRES. |                                                                                                        |
|     | CONFIGURATION:               |                                                         |                       |                 | DO NOT MEASURE FROM DRAWING.       |                                                                                                        |
|     | VERSION: 02 DATE: 15/03/2023 |                                                         |                       |                 |                                    | *LEFT HAND OFFSET PICTURED, RIGHT HAND OFFSET IS SAME BUT MIRRORED (REPLACE CODE SUFFIX LCE, WITH RCE) |