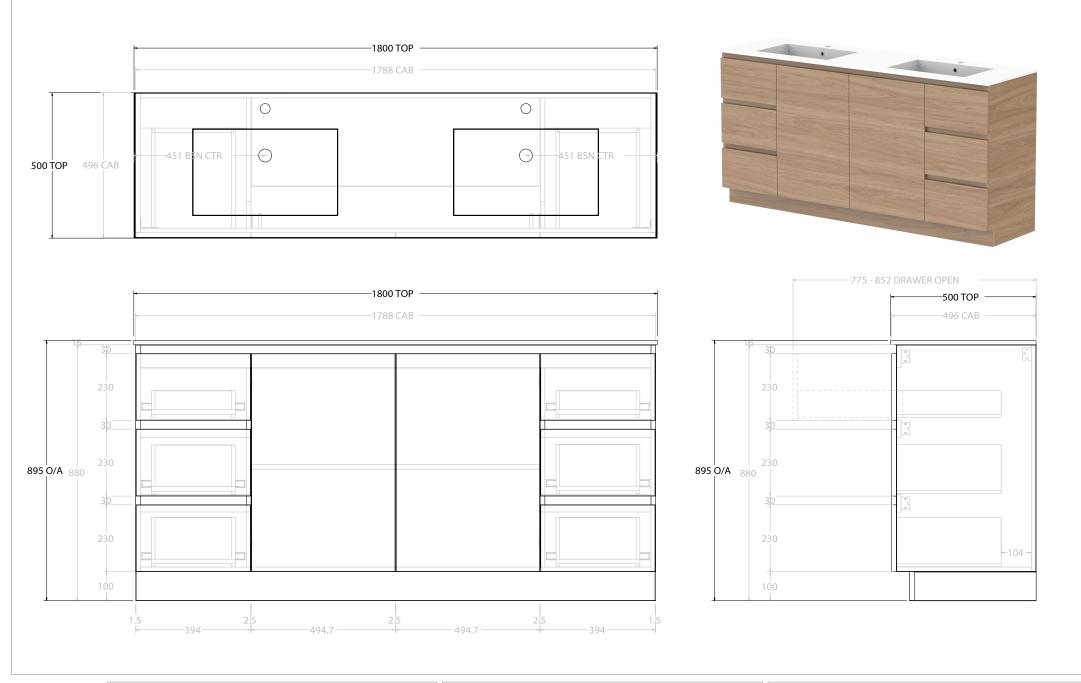

|   | PRODUCT:       | GLACIER DOOR & DRAWER TRIO 1800 FLOOR MOUNT DOUBLE BASIN |          |
|---|----------------|----------------------------------------------------------|----------|
|   | CODE:          | LITE: GLLFCT1800WKDCM PRO: GLPFCT18                      | B00WKDCM |
| Ī | MOUNTING:      | FLOOR MOUNT                                              |          |
|   | SIZE:          | 1800W X 500D X 895H                                      |          |
|   | CONFIGURATION: | DOOR & DRAWER                                            |          |
| ſ | VERSION: 01    | DATE: 08/17/22                                           |          |

|   | TOP:            | CAST MARBLE LAURETTA 1800 | П |   |
|---|-----------------|---------------------------|---|---|
| 1 | BASIN POSITION: | DOUBLE BASIN              |   | Г |
| 1 |                 |                           | П |   |
| 1 |                 |                           | П |   |
| Ī |                 |                           | П |   |
| + |                 |                           | ш |   |

NOTES:

ALL DIMENSIONS ARE NOMINAL AND SUBJECT TO CHANGE.

DO NOT DRILL OR ROUGH IN UNTIL YOU HAVE RECEIVED AND MEASURED YOUR PRODUCT.

ALL DIMENSIONS ARE IN MILLIMETRES.

DO NOT MEASURE FROM DRAWING.