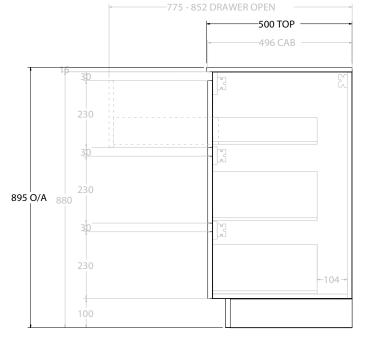

2.5

-494.7 -

500 TOP 496 CAB

100

-394-

| Adp | PRODUCT:       | GLACIER DOOR & DRAWER TRIO 1800 FLOOR MOUNT CENTRE BASIN | TOP:            | CAST MARBLE LAURETTA 1800                                                                                                                                                                                 | NOTES:                                            |
|-----|----------------|----------------------------------------------------------|-----------------|-----------------------------------------------------------------------------------------------------------------------------------------------------------------------------------------------------------|---------------------------------------------------|
|     | CODE:          | LITE: GLLFCT1800WKCCM PRO: GLPFCT1800WKCCM               | BASIN POSITION: | CENTRE BASIN                                                                                                                                                                                              | ALL DIMENSIONS ARE NOMINAL AND SUBJECT TO CHANGE. |
|     | MOUNTING:      | FLOOR MOUNT                                              |                 | ALL DIMICIPATIONS ARE NOMINAL AND SUBJECT TO CHANGE.<br>DO NOT DRILL OR ROUGH IN UNTIL YOU HAVE RECEIVED AND MEASURED YOUR PRODUCT.<br>ALL DIMENSIONS ARE IN MILLIMETRES.<br>DO NOT MEASURE FROM DRAWING. |                                                   |
|     | SIZE:          | 1800W X 500D X 895H                                      |                 |                                                                                                                                                                                                           |                                                   |
|     | CONFIGURATION: | DOOR & DRAWER                                            |                 |                                                                                                                                                                                                           |                                                   |
|     | VERSION: 01    | DATE: 08/17/22                                           |                 |                                                                                                                                                                                                           |                                                   |

-394-

2.5

-494.7 -