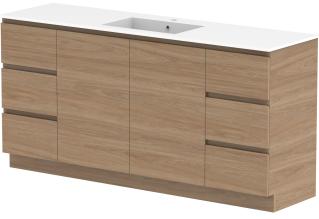

2.5

-494.7 -

500 TOP 496 CAB

100

-394-

| Adp | PRODUCT:       | GLACIER DOOR & DRAWER TRIO 1800 FLOOR MOUNT CENTRE BASIN | TOP:            | CAST MARBLE LAURETTA 1800                                                                                                                                                                                 | NOTES:                                            |
|-----|----------------|----------------------------------------------------------|-----------------|-----------------------------------------------------------------------------------------------------------------------------------------------------------------------------------------------------------|---------------------------------------------------|
|     | CODE:          | LITE: GLLFCT1800WKCCM PRO: GLPFCT1800WKCCM               | BASIN POSITION: | CENTRE BASIN                                                                                                                                                                                              | ALL DIMENSIONS ARE NOMINAL AND SUBJECT TO CHANGE. |
|     | MOUNTING:      | FLOOR MOUNT                                              |                 | ALL DIMICIPATIONS ARE NOMINAL AND SUBJECT TO CHANGE.<br>DO NOT DRILL OR ROUGH IN UNTIL YOU HAVE RECEIVED AND MEASURED YOUR PRODUCT.<br>ALL DIMENSIONS ARE IN MILLIMETRES.<br>DO NOT MEASURE FROM DRAWING. |                                                   |
|     | SIZE:          | 1800W X 500D X 895H                                      |                 |                                                                                                                                                                                                           |                                                   |
|     | CONFIGURATION: | DOOR & DRAWER                                            |                 |                                                                                                                                                                                                           |                                                   |
|     | VERSION: 01    | DATE: 08/17/22                                           |                 |                                                                                                                                                                                                           |                                                   |