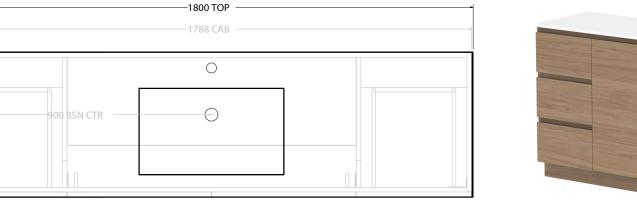

2.5

-494.7 -

500 TOP 496 CAB

100

-394-

| Adp | PRODUCT:       | GLACIER DOOR & DRAWER TRIO 1800 FLOOR MOUNT CENTRE BASIN | TOP:            | CAST MARBLE LAURETTA 1800                                                                                                                                                                                 | NOTES:                                            |
|-----|----------------|----------------------------------------------------------|-----------------|-----------------------------------------------------------------------------------------------------------------------------------------------------------------------------------------------------------|---------------------------------------------------|
|     | CODE:          | LITE: GLLFCT1800WKCCM PRO: GLPFCT1800WKCCM               | BASIN POSITION: | CENTRE BASIN                                                                                                                                                                                              | ALL DIMENSIONS ARE NOMINAL AND SUBJECT TO CHANGE. |
|     | MOUNTING:      | FLOOR MOUNT                                              |                 | ALL DIMICIPATIONS ARE NOMINAL AND SUBJECT TO CHANGE.<br>DO NOT DRILL OR ROUGH IN UNTIL YOU HAVE RECEIVED AND MEASURED YOUR PRODUCT.<br>ALL DIMENSIONS ARE IN MILLIMETRES.<br>DO NOT MEASURE FROM DRAWING. |                                                   |
|     | SIZE:          | 1800W X 500D X 895H                                      |                 |                                                                                                                                                                                                           |                                                   |
|     | CONFIGURATION: | DOOR & DRAWER                                            |                 |                                                                                                                                                                                                           |                                                   |
|     | VERSION: 01    | DATE: 08/17/22                                           |                 |                                                                                                                                                                                                           |                                                   |