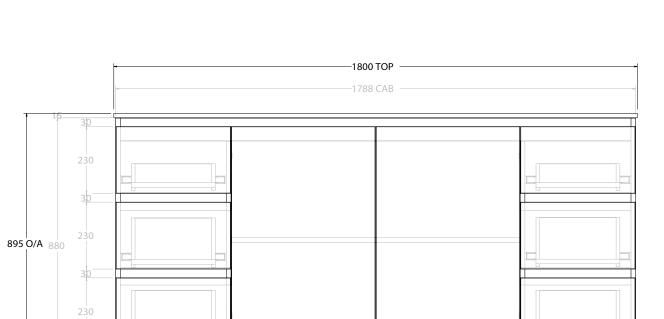

2.5

-494.7 -

500 TOP 496 CAB

100

-394-

| Adp | PRODUCT:       | GLACIER DOOR & DRAWER TRIO 1800 FLOOR MOUNT CENTRE BASIN | TOP:            | CAST MARBLE LAURETTA 1800                                                                                                                                                                                 | NOTES:                                            |
|-----|----------------|----------------------------------------------------------|-----------------|-----------------------------------------------------------------------------------------------------------------------------------------------------------------------------------------------------------|---------------------------------------------------|
|     | CODE:          | LITE: GLLFCT1800WKCCM PRO: GLPFCT1800WKCCM               | BASIN POSITION: | CENTRE BASIN                                                                                                                                                                                              | ALL DIMENSIONS ARE NOMINAL AND SUBJECT TO CHANGE. |
|     | MOUNTING:      | FLOOR MOUNT                                              |                 | ALL DIMICIPATIONS ARE NOMINAL AND SUBJECT TO CHANGE.<br>DO NOT DRILL OR ROUGH IN UNTIL YOU HAVE RECEIVED AND MEASURED YOUR PRODUCT.<br>ALL DIMENSIONS ARE IN MILLIMETRES.<br>DO NOT MEASURE FROM DRAWING. |                                                   |
|     | SIZE:          | 1800W X 500D X 895H                                      |                 |                                                                                                                                                                                                           |                                                   |
|     | CONFIGURATION: | DOOR & DRAWER                                            |                 |                                                                                                                                                                                                           |                                                   |
|     | VERSION: 01    | DATE: 08/17/22                                           |                 |                                                                                                                                                                                                           |                                                   |