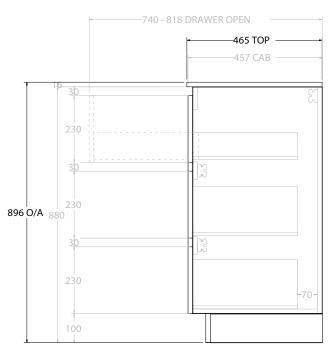

| PRODUCT:       | PRODUCT: GLACIER DOOR & DRAWER TRIO 1500 FLOOR MOUNT CENTRE BASIN |                      |  |
|----------------|-------------------------------------------------------------------|----------------------|--|
| CODE:          | LITE: GLLFCT1500WKCCE                                             | PRO: GLPFCT1500WKCCE |  |
| MOUNTING:      | FLOOR MOUNT                                                       |                      |  |
| SIZE:          | 1515W X 465D X 896H                                               |                      |  |
| CONFIGURATION: | DOOR & DRAWER                                                     |                      |  |
| VERSION: 02    | DATE: 15/03/2023                                                  |                      |  |

|        | TOP:            | CERAMIC GLACIER 1500 | 1  |  |
|--------|-----------------|----------------------|----|--|
|        | BASIN POSITION: | CENTRE BASIN         | 1  |  |
|        |                 |                      | 11 |  |
|        |                 |                      |    |  |
|        |                 |                      |    |  |
| $\neg$ |                 |                      |    |  |

NOTES:

ALL DIMENSIONS ARE NOMINAL AND SUBJECT TO CHANGE.

DO NOT DRILL OR ROUGH IN UNTIL YOU HAVE RECEIVED AND MEASURED YOUR PRODUCT.

ALL DIMENSIONS ARE IN MILLIMETRES.

DO NOT MEASURE FROM DRAWING.