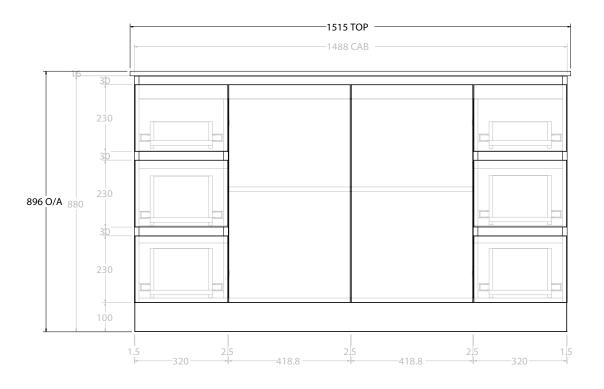

| PRODUCT:       | PRODUCT: GLACIER DOOR & DRAWER TRIO 1500 FLOOR MOUNT CENTRE BASIN |                      |  |
|----------------|-------------------------------------------------------------------|----------------------|--|
| CODE:          | LITE: GLLFCT1500WKCCE                                             | PRO: GLPFCT1500WKCCE |  |
| MOUNTING:      | FLOOR MOUNT                                                       |                      |  |
| SIZE:          | 1515W X 465D X 896H                                               |                      |  |
| CONFIGURATION: | DOOR & DRAWER                                                     |                      |  |
| VERSION: 02    | DATE: 15/03/2023                                                  |                      |  |

|        | TOP:            | CERAMIC GLACIER 1500 | 1  |  |
|--------|-----------------|----------------------|----|--|
|        | BASIN POSITION: | CENTRE BASIN         | 1  |  |
|        |                 |                      | 11 |  |
|        |                 |                      |    |  |
|        |                 |                      |    |  |
| $\neg$ |                 |                      |    |  |

NOTES:

ALL DIMENSIONS ARE NOMINAL AND SUBJECT TO CHANGE.

DO NOT DRILL OR ROUGH IN UNTIL YOU HAVE RECEIVED AND MEASURED YOUR PRODUCT.

ALL DIMENSIONS ARE IN MILLIMETRES.

DO NOT MEASURE FROM DRAWING.