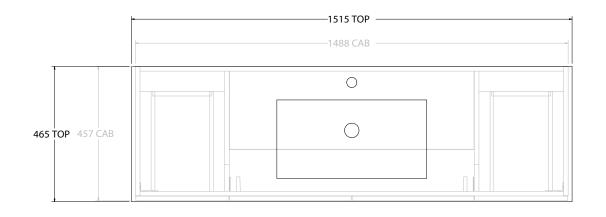

| PRODUCT:       | PRODUCT: GLACIER DOOR & DRAWER TRIO 1500 FLOOR MOUNT CENTRE BASIN |                      |  |
|----------------|-------------------------------------------------------------------|----------------------|--|
| CODE:          | LITE: GLLFCT1500WKCCE                                             | PRO: GLPFCT1500WKCCE |  |
| MOUNTING:      | FLOOR MOUNT                                                       |                      |  |
| SIZE:          | 1515W X 465D X 896H                                               |                      |  |
| CONFIGURATION: | DOOR & DRAWER                                                     |                      |  |
| VERSION: 02    | DATE: 15/03/2023                                                  |                      |  |

|        | TOP:            | CERAMIC GLACIER 1500 | 1  |  |
|--------|-----------------|----------------------|----|--|
|        | BASIN POSITION: | CENTRE BASIN         | 1  |  |
|        |                 |                      | 11 |  |
|        |                 |                      |    |  |
|        |                 |                      |    |  |
| $\neg$ |                 |                      |    |  |

NOTES:

ALL DIMENSIONS ARE NOMINAL AND SUBJECT TO CHANGE.

DO NOT DRILL OR ROUGH IN UNTIL YOU HAVE RECEIVED AND MEASURED YOUR PRODUCT.

ALL DIMENSIONS ARE IN MILLIMETRES.

DO NOT MEASURE FROM DRAWING.