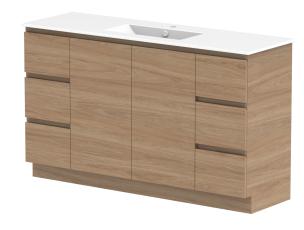

| PRODUCT:       | PRODUCT: GLACIER DOOR & DRAWER TRIO 1500 FLOOR MOUNT CENTRE BASIN |                      |  |
|----------------|-------------------------------------------------------------------|----------------------|--|
| CODE:          | LITE: GLLFCT1500WKCCE                                             | PRO: GLPFCT1500WKCCE |  |
| MOUNTING:      | FLOOR MOUNT                                                       |                      |  |
| SIZE:          | 1515W X 465D X 896H                                               |                      |  |
| CONFIGURATION: | DOOR & DRAWER                                                     |                      |  |
| VERSION: 02    | DATE: 15/03/2023                                                  |                      |  |

|        | TOP:            | CERAMIC GLACIER 1500 | 1  |  |
|--------|-----------------|----------------------|----|--|
|        | BASIN POSITION: | CENTRE BASIN         | 1  |  |
|        |                 |                      | 11 |  |
|        |                 |                      |    |  |
|        |                 |                      |    |  |
| $\neg$ |                 |                      |    |  |