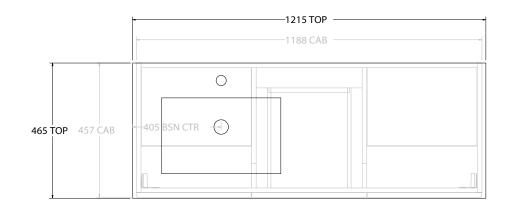

| PRODUCT:       | GLACIER DOOR & DRAWER TRIO 1200 FLOOR MOUNT OFFSET BASIN |                       |  |
|----------------|----------------------------------------------------------|-----------------------|--|
| CODE:          | LITE: GLLFCT1200WKLCE*                                   | PRO: GLPFCT1200WKLCE* |  |
| MOUNTING:      | FLOOR MOUNT                                              |                       |  |
| SIZE:          | 1215W X 465D X 896H                                      |                       |  |
| CONFIGURATION: | DOOR & DRAWER                                            |                       |  |
| VERSION: 03    | DATE: 27/06/2023                                         |                       |  |

| 1 | T00             | CEDALNIC CLACIED 4000 | 24000 |   |   |
|---|-----------------|-----------------------|-------|---|---|
|   | TOP:            | CERAMIC GLACIER 1200  |       | L | r |
|   | BASIN POSITION: | OFFSET BASIN          |       |   |   |
| 1 |                 |                       |       |   |   |
| 1 |                 |                       |       |   |   |
| 1 |                 |                       |       |   |   |

NOTES:

ALL DIMENSIONS ARE NOMINAL AND SUBJECT TO CHANGE.

DO NOT DRILL OR ROUGH IN UNTIL YOU HAVE RECEIVED AND MEASURED YOUR PRODUCT.

ALL DIMENSIONS ARE IN MILLIMETRES.

DO NOT MEASURE FROM DRAWING.

\*LEFT HAND OFFSET PICTURED, RIGHT HAND OFFSET IS SAME BUT MIRRORED (REPLACE CODE SUFFIX LCE, WITH RCE)