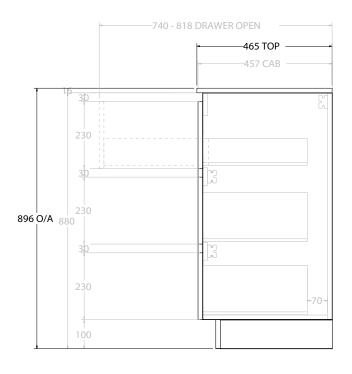

| PRODUCT:       | GLACIER DOOR & DRAWER TRIO 1200 FLOOR MOUNT OFFSET BASIN |                       |  |
|----------------|----------------------------------------------------------|-----------------------|--|
| CODE:          | LITE: GLLFCT1200WKLCE*                                   | PRO: GLPFCT1200WKLCE* |  |
| MOUNTING:      | FLOOR MOUNT                                              |                       |  |
| SIZE:          | 1215W X 465D X 896H                                      |                       |  |
| CONFIGURATION: | DOOR & DRAWER                                            |                       |  |
| VERSION: 03    | DATE: 27/06/2023                                         |                       |  |

NOTES:

ALL DIMENSIONS ARE NOMINAL AND SUBJECT TO CHANGE.

DO NOT DRILL OR ROUGH IN UNTIL YOU HAVE RECEIVED AND MEASURED YOUR PRODUCT.

ALL DIMENSIONS ARE IN MILLIMETRES.

DO NOT MEASURE FROM DRAWING.

\*LEFT HAND OFFSET PICTURED, RIGHT HAND OFFSET IS SAME BUT MIRRORED (REPLACE CODE SUFFIX LCE, WITH RCE)