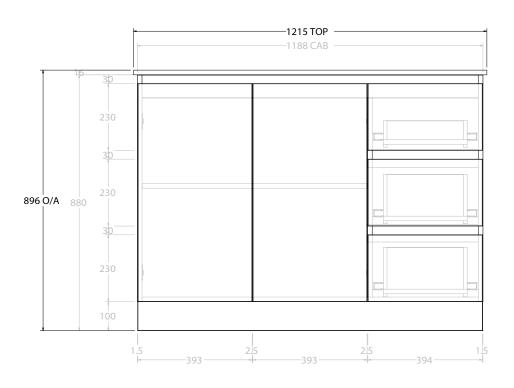

| PRODUCT:       | GLACIER DOOR & DRAWER TRIO 1200 FLOOR MOUNT OFFSET BASIN |                       |  |
|----------------|----------------------------------------------------------|-----------------------|--|
| CODE:          | LITE: GLLFCT1200WKLCE*                                   | PRO: GLPFCT1200WKLCE* |  |
| MOUNTING:      | FLOOR MOUNT                                              |                       |  |
| SIZE:          | 1215W X 465D X 896H                                      |                       |  |
| CONFIGURATION: | DOOR & DRAWER                                            |                       |  |
| VERSION: 03    | DATE: 27/06/2023                                         |                       |  |

NOTES:

ALL DIMENSIONS ARE NOMINAL AND SUBJECT TO CHANGE.

DO NOT DRILL OR ROUGH IN UNTIL YOU HAVE RECEIVED AND MEASURED YOUR PRODUCT.

ALL DIMENSIONS ARE IN MILLIMETRES.

DO NOT MEASURE FROM DRAWING.

\*LEFT HAND OFFSET PICTURED, RIGHT HAND OFFSET IS SAME BUT MIRRORED (REPLACE CODE SUFFIX LCE, WITH RCE)