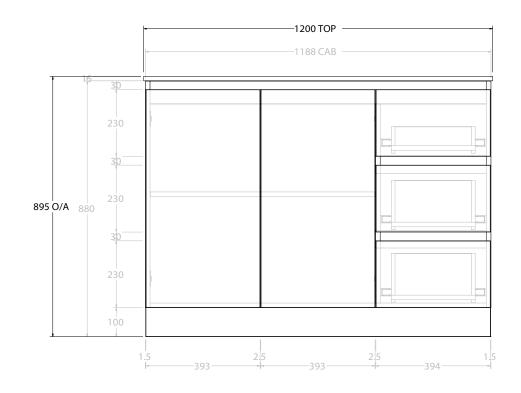

| Adp | PRODUCT:       | GLACIER DOOR & DRAWER TRIO 1200 FLOOR MOUNT OFFSET BASIN | TOP:            | CAST MARBLE LAURETTA 1200 | NOTES:                                                                                                 |
|-----|----------------|----------------------------------------------------------|-----------------|---------------------------|--------------------------------------------------------------------------------------------------------|
|     | CODE:          | LITE: GLLFCT1200WKLCM* PRO: GLPFCT1200WKLCM*             | BASIN POSITION: | OFFSET BASIN              | ALL DIMENSIONS ARE NOMINAL AND SUBJECT TO CHANGE.                                                      |
|     | MOUNTING:      | FLOOR MOUNT                                              |                 |                           | DO NOT DRILL OR ROUGH IN UNTIL YOU HAVE RECEIVED AND MEASURED YOUR PRODUCT.                            |
|     | SIZE:          | 1200W X 500D X 895H                                      |                 |                           | ALL DIMENSIONS ARE IN MILLIMETRES.                                                                     |
|     | CONFIGURATION: | DOOR & DRAWER                                            |                 |                           | DO NOT MEASURE FROM DRAWING.                                                                           |
|     | VERSION: 01    | DATE: 08/17/22                                           |                 |                           | *LEFT HAND OFFSET PICTURED, RIGHT HAND OFFSET IS SAME BUT MIRRORED (REPLACE CODE SUFFIX LCM, WITH RCM) |