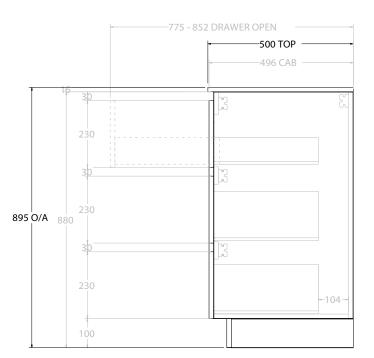

| Adp | PRODUCT:       | GLACIER DOOR & DRAWER TRIO 1200 FLOOR MOUNT OFFSET BASIN | TOP:            | CAST MARBLE LAURETTA 1200 | NOTES:                                                                                                 |
|-----|----------------|----------------------------------------------------------|-----------------|---------------------------|--------------------------------------------------------------------------------------------------------|
|     | CODE:          | LITE: GLLFCT1200WKLCM* PRO: GLPFCT1200WKLCM*             | BASIN POSITION: | OFFSET BASIN              | ALL DIMENSIONS ARE NOMINAL AND SUBJECT TO CHANGE.                                                      |
|     | MOUNTING:      | FLOOR MOUNT                                              |                 |                           | DO NOT DRILL OR ROUGH IN UNTIL YOU HAVE RECEIVED AND MEASURED YOUR PRODUCT.                            |
|     | SIZE:          | 1200W X 500D X 895H                                      |                 |                           | ALL DIMENSIONS ARE IN MILLIMETRES.                                                                     |
|     | CONFIGURATION: | DOOR & DRAWER                                            |                 |                           | DO NOT MEASURE FROM DRAWING.                                                                           |
|     | VERSION: 01    | DATE: 08/17/22                                           |                 |                           | *LEFT HAND OFFSET PICTURED, RIGHT HAND OFFSET IS SAME BUT MIRRORED (REPLACE CODE SUFFIX LCM, WITH RCM) |