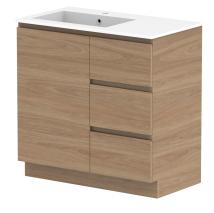

| Adp | PRODUCT:       | GLACIER DOOR & DRAWER TRIO 1200 FLOOR MOUNT OFFSET BASIN | TOP:            | CAST MARBLE LAURETTA 1200 | NOTES:                                                                                                 |
|-----|----------------|----------------------------------------------------------|-----------------|---------------------------|--------------------------------------------------------------------------------------------------------|
|     | CODE:          | LITE: GLLFCT1200WKLCM* PRO: GLPFCT1200WKLCM*             | BASIN POSITION: | OFFSET BASIN              | ALL DIMENSIONS ARE NOMINAL AND SUBJECT TO CHANGE.                                                      |
|     | MOUNTING:      | FLOOR MOUNT                                              |                 |                           | DO NOT DRILL OR ROUGH IN UNTIL YOU HAVE RECEIVED AND MEASURED YOUR PRODUCT.                            |
|     | SIZE:          | 1200W X 500D X 895H                                      |                 |                           | ALL DIMENSIONS ARE IN MILLIMETRES.                                                                     |
|     | CONFIGURATION: | DOOR & DRAWER                                            |                 |                           | DO NOT MEASURE FROM DRAWING.                                                                           |
|     | VERSION: 01    | DATE: 08/17/22                                           |                 |                           | *LEFT HAND OFFSET PICTURED, RIGHT HAND OFFSET IS SAME BUT MIRRORED (REPLACE CODE SUFFIX LCM, WITH RCM) |