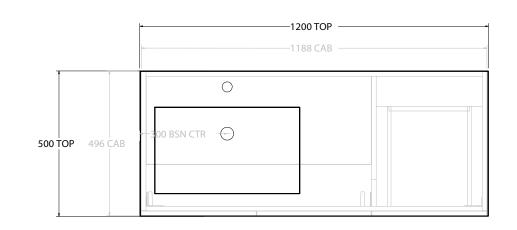

| Adp | PRODUCT:       | GLACIER DOOR & DRAWER TRIO 1200 FLOOR MOUNT OFFSET BASIN | TOP:            | CAST MARBLE LAURETTA 1200 | NOTES:                                                                                                 |
|-----|----------------|----------------------------------------------------------|-----------------|---------------------------|--------------------------------------------------------------------------------------------------------|
|     | CODE:          | LITE: GLLFCT1200WKLCM* PRO: GLPFCT1200WKLCM*             | BASIN POSITION: | OFFSET BASIN              | ALL DIMENSIONS ARE NOMINAL AND SUBJECT TO CHANGE.                                                      |
|     | MOUNTING:      | FLOOR MOUNT                                              |                 |                           | DO NOT DRILL OR ROUGH IN UNTIL YOU HAVE RECEIVED AND MEASURED YOUR PRODUCT.                            |
|     | SIZE:          | 1200W X 500D X 895H                                      |                 |                           | ALL DIMENSIONS ARE IN MILLIMETRES.                                                                     |
|     | CONFIGURATION: | DOOR & DRAWER                                            |                 |                           | DO NOT MEASURE FROM DRAWING.                                                                           |
|     | VERSION: 01    | DATE: 08/17/22                                           |                 |                           | *LEFT HAND OFFSET PICTURED, RIGHT HAND OFFSET IS SAME BUT MIRRORED (REPLACE CODE SUFFIX LCM, WITH RCM) |