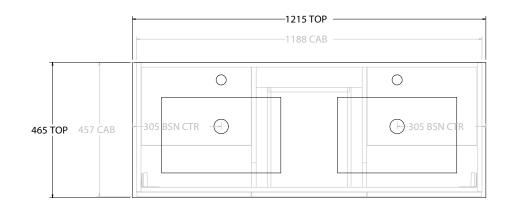

| PRODUCT:       | GLACIER DOOR & DRAWER TRIO 1200 FLOOR MOUNT DOUBLE BASIN |                      |  |
|----------------|----------------------------------------------------------|----------------------|--|
| CODE:          | LITE: GLLFCT1200WKDCE                                    | PRO: GLPFCT1200WKDCE |  |
| MOUNTING:      | FLOOR MOUNT                                              |                      |  |
| SIZE:          | 1215W X 465D X 896H                                      |                      |  |
| CONFIGURATION: | DOOR & DRAWER                                            |                      |  |
| VERSION: 02    | DATE: 15/03/2023                                         |                      |  |

| TOP:            | CERAMIC GLACIER 1200 |  |
|-----------------|----------------------|--|
| BASIN POSITION: | DOUBLE BASIN         |  |
|                 |                      |  |
|                 |                      |  |
|                 |                      |  |

NOTES:

ALL DIMENSIONS ARE NOMINAL AND SUBJECT TO CHANGE.

DO NOT DRILL OR ROUGH IN UNTIL YOU HAVE RECEIVED AND MEASURED YOUR PRODUCT.

ALL DIMENSIONS ARE IN MILLIMETRES.

DO NOT MEASURE FROM DRAWING.