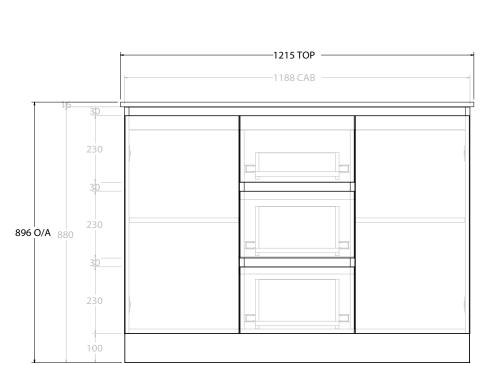

| PRODUCT:       | GLACIER DOOR & DRAWER TRIO 1200 FLOOR MOUNT DOUBLE BASIN |                      |  |
|----------------|----------------------------------------------------------|----------------------|--|
| CODE:          | LITE: GLLFCT1200WKDCE                                    | PRO: GLPFCT1200WKDCE |  |
| MOUNTING:      | FLOOR MOUNT                                              |                      |  |
| SIZE:          | 1215W X 465D X 896H                                      |                      |  |
| CONFIGURATION: | DOOR & DRAWER                                            |                      |  |
| VERSION: 02    | DATE: 15/03/2023                                         |                      |  |

NOTES:

ALL DIMENSIONS ARE NOMINAL AND SUBJECT TO CHANGE.

DO NOT DRILL OR ROUGH IN UNTIL YOU HAVE RECEIVED AND MEASURED YOUR PRODUCT.

ALL DIMENSIONS ARE IN MILLIMETRES.

DO NOT MEASURE FROM DRAWING.