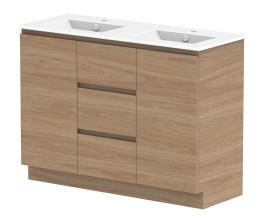

| PRODUCT:       | GLACIER DOOR & DRAWER TRIO 1200 FLOOR MOUNT DOUBLE BASIN |                      |  |
|----------------|----------------------------------------------------------|----------------------|--|
| CODE:          | LITE: GLLFCT1200WKDCE                                    | PRO: GLPFCT1200WKDCE |  |
| MOUNTING:      | FLOOR MOUNT                                              |                      |  |
| SIZE:          | 1215W X 465D X 896H                                      |                      |  |
| CONFIGURATION: | DOOR & DRAWER                                            |                      |  |
| VERSION: 02    | DATE: 15/03/2023                                         |                      |  |

| TOP:            | CERAMIC GLACIER 1200 |  |
|-----------------|----------------------|--|
| BASIN POSITION: | DOUBLE BASIN         |  |
|                 |                      |  |
|                 |                      |  |
|                 |                      |  |