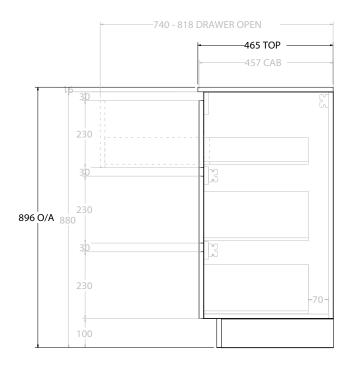

| PRODUCT:       | GLACIER DOOR & DRAWER TRIO 1200 FLOOR MOUNT DOUBLE BASIN |                      |  |
|----------------|----------------------------------------------------------|----------------------|--|
| CODE:          | LITE: GLLFCT1200WKDCE                                    | PRO: GLPFCT1200WKDCE |  |
| MOUNTING:      | FLOOR MOUNT                                              |                      |  |
| SIZE:          | 1215W X 465D X 896H                                      |                      |  |
| CONFIGURATION: | DOOR & DRAWER                                            |                      |  |
| VERSION: 02    | DATE: 15/03/2023                                         |                      |  |

NOTES:

ALL DIMENSIONS ARE NOMINAL AND SUBJECT TO CHANGE.

DO NOT DRILL OR ROUGH IN UNTIL YOU HAVE RECEIVED AND MEASURED YOUR PRODUCT.

ALL DIMENSIONS ARE IN MILLIMETRES.

DO NOT MEASURE FROM DRAWING.