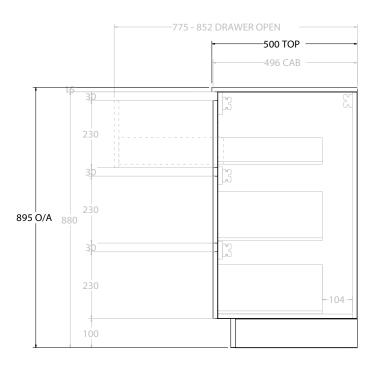

| PRODUCT:       | GLACIER DOOR & DRAWER TRIO 1200 FLOOR MOUNT DOUBLE BASIN |                      |
|----------------|----------------------------------------------------------|----------------------|
| CODE:          | LITE: GLLFCT1200WKDCM                                    | PRO: GLPFCT1200WKDCM |
| MOUNTING:      | FLOOR MOUNT                                              |                      |
| SIZE:          | 1200W X 500D X 895H                                      |                      |
| CONFIGURATION: | DOOR & DRAWER                                            |                      |
| VERSION: 01    | DATE: 08/17/22                                           |                      |

NOTES:

ALL DIMENSIONS ARE NOMINAL AND SUBJECT TO CHANGE.

DO NOT DRILL OR ROUGH IN UNTIL YOU HAVE RECEIVED AND MEASURED YOUR PRODUCT.

ALL DIMENSIONS ARE IN MILLIMETRES.

DO NOT MEASURE FROM DRAWING.