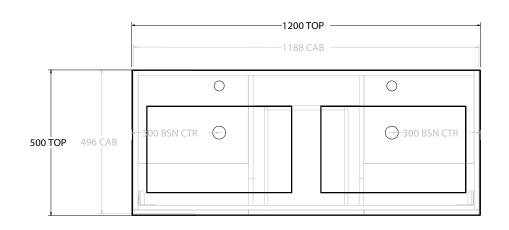

| PRODUCT:       | GLACIER DOOR & DRAWER TRIO 1200 FLOOR MOUNT DOUBLE BASIN |                      |
|----------------|----------------------------------------------------------|----------------------|
| CODE:          | LITE: GLLFCT1200WKDCM                                    | PRO: GLPFCT1200WKDCM |
| MOUNTING:      | FLOOR MOUNT                                              |                      |
| SIZE:          | 1200W X 500D X 895H                                      |                      |
| CONFIGURATION: | DOOR & DRAWER                                            |                      |
| VERSION: 01    | DATE: 08/17/22                                           |                      |

| TOP:            | CAST MARBLE LAURETTA 1200 |  |
|-----------------|---------------------------|--|
| BASIN POSITION: | DOUBLE BASIN              |  |
|                 |                           |  |
|                 |                           |  |
|                 |                           |  |
|                 |                           |  |

NOTES:

ALL DIMENSIONS ARE NOMINAL AND SUBJECT TO CHANGE.

DO NOT DRILL OR ROUGH IN UNTIL YOU HAVE RECEIVED AND MEASURED YOUR PRODUCT.

ALL DIMENSIONS ARE IN MILLIMETRES.

DO NOT MEASURE FROM DRAWING.