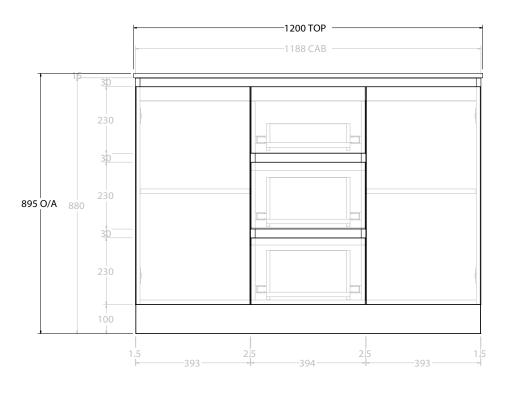

| PRODUCT:       | GLACIER DOOR & DRAWER TRIO 1200 FLOOR MOUNT DOUBLE BASIN |                      |
|----------------|----------------------------------------------------------|----------------------|
| CODE:          | LITE: GLLFCT1200WKDCM                                    | PRO: GLPFCT1200WKDCM |
| MOUNTING:      | FLOOR MOUNT                                              |                      |
| SIZE:          | 1200W X 500D X 895H                                      |                      |
| CONFIGURATION: | DOOR & DRAWER                                            |                      |
| VERSION: 01    | DATE: 08/17/22                                           |                      |

NOTES:

ALL DIMENSIONS ARE NOMINAL AND SUBJECT TO CHANGE.

DO NOT DRILL OR ROUGH IN UNTIL YOU HAVE RECEIVED AND MEASURED YOUR PRODUCT.

ALL DIMENSIONS ARE IN MILLIMETRES.

DO NOT MEASURE FROM DRAWING.