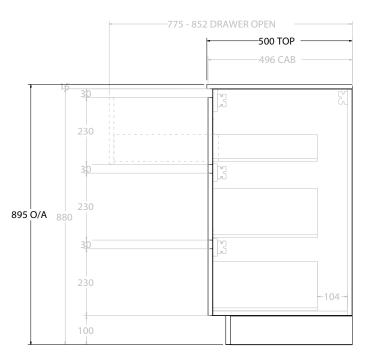

| Adp | PRODUCT:       | GLACIER DOOR & DRAWER TRIO 1200 FLOOR MOUNT CENTRE BASIN | TOP: CAST MARBLE LAURETTA 1200 | NOTES:                                                                                                                                            |
|-----|----------------|----------------------------------------------------------|--------------------------------|---------------------------------------------------------------------------------------------------------------------------------------------------|
|     | CODE:          | LITE: GLLFCT1200WKCCM PRO: GLPFCT1200WKCCM               | BASIN POSITION: CENTRE BASIN   | ALL DIMENSIONS ARE NOMINAL AND SUBJECT TO CHANGE.                                                                                                 |
|     | MOUNTING:      | FLOOR MOUNT                                              |                                | DO NOT DRILL OR ROUGH IN UNTIL YOU HAVE RECEIVED AND MEASURED YOUR PRODUCT.<br>ALL DIMENSIONS ARE IN MILLIMETRES.<br>DO NOT MEASURE FROM DRAWING. |
|     | SIZE:          | 1200W X 500D X 895H                                      |                                |                                                                                                                                                   |
|     | CONFIGURATION: | DOOR & DRAWER                                            |                                |                                                                                                                                                   |
|     | VERSION: 01    | DATE: 08/17/22                                           |                                |                                                                                                                                                   |