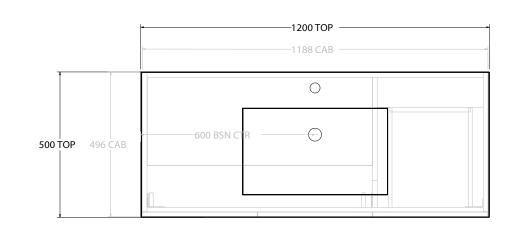

| Adp | PRODUCT:       | GLACIER DOOR & DRAWER TRIO 1200 FLOOR MOUNT CENTRE BASIN | TOP: CAST MARBLE LAURETTA 1200 | NOTES:                                                                                                                                            |
|-----|----------------|----------------------------------------------------------|--------------------------------|---------------------------------------------------------------------------------------------------------------------------------------------------|
|     | CODE:          | LITE: GLLFCT1200WKCCM PRO: GLPFCT1200WKCCM               | BASIN POSITION: CENTRE BASIN   | ALL DIMENSIONS ARE NOMINAL AND SUBJECT TO CHANGE.                                                                                                 |
|     | MOUNTING:      | FLOOR MOUNT                                              |                                | DO NOT DRILL OR ROUGH IN UNTIL YOU HAVE RECEIVED AND MEASURED YOUR PRODUCT.<br>ALL DIMENSIONS ARE IN MILLIMETRES.<br>DO NOT MEASURE FROM DRAWING. |
|     | SIZE:          | 1200W X 500D X 895H                                      |                                |                                                                                                                                                   |
|     | CONFIGURATION: | DOOR & DRAWER                                            |                                |                                                                                                                                                   |
|     | VERSION: 01    | DATE: 08/17/22                                           |                                |                                                                                                                                                   |