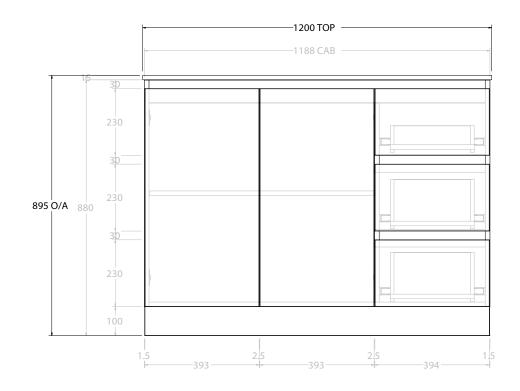

| Adp | PRODUCT:       | GLACIER DOOR & DRAWER TRIO 1200 FLOOR MOUNT CENTRE BASIN | TOP: CAST MARBLE LAURETTA 1200 | NOTES:                                                                                                                                            |
|-----|----------------|----------------------------------------------------------|--------------------------------|---------------------------------------------------------------------------------------------------------------------------------------------------|
|     | CODE:          | LITE: GLLFCT1200WKCCM PRO: GLPFCT1200WKCCM               | BASIN POSITION: CENTRE BASIN   | ALL DIMENSIONS ARE NOMINAL AND SUBJECT TO CHANGE.                                                                                                 |
|     | MOUNTING:      | FLOOR MOUNT                                              |                                | DO NOT DRILL OR ROUGH IN UNTIL YOU HAVE RECEIVED AND MEASURED YOUR PRODUCT.<br>ALL DIMENSIONS ARE IN MILLIMETRES.<br>DO NOT MEASURE FROM DRAWING. |
|     | SIZE:          | 1200W X 500D X 895H                                      |                                |                                                                                                                                                   |
|     | CONFIGURATION: | DOOR & DRAWER                                            |                                |                                                                                                                                                   |
|     | VERSION: 01    | DATE: 08/17/22                                           |                                |                                                                                                                                                   |