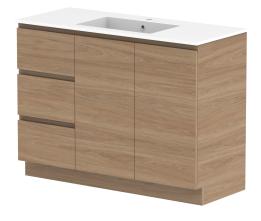

| Adp | PRODUCT:       | GLACIER DOOR & DRAWER TRIO 1200 FLOOR MOUNT CENTRE BASIN | TOP: CAST MARBLE LAURETTA 1200 | NOTES:                                                                                                                                            |
|-----|----------------|----------------------------------------------------------|--------------------------------|---------------------------------------------------------------------------------------------------------------------------------------------------|
|     | CODE:          | LITE: GLLFCT1200WKCCM PRO: GLPFCT1200WKCCM               | BASIN POSITION: CENTRE BASIN   | ALL DIMENSIONS ARE NOMINAL AND SUBJECT TO CHANGE.                                                                                                 |
|     | MOUNTING:      | FLOOR MOUNT                                              |                                | DO NOT DRILL OR ROUGH IN UNTIL YOU HAVE RECEIVED AND MEASURED YOUR PRODUCT.<br>ALL DIMENSIONS ARE IN MILLIMETRES.<br>DO NOT MEASURE FROM DRAWING. |
|     | SIZE:          | 1200W X 500D X 895H                                      |                                |                                                                                                                                                   |
|     | CONFIGURATION: | DOOR & DRAWER                                            |                                |                                                                                                                                                   |
|     | VERSION: 01    | DATE: 08/17/22                                           |                                |                                                                                                                                                   |