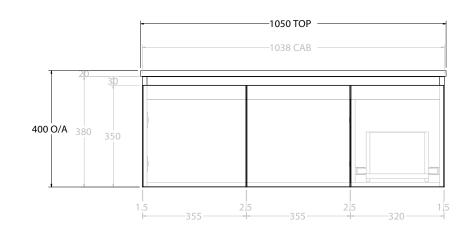

| Adp | PRODUCT:       | GLACIER DOOR & DRAWER SLIM 1050 WALL HUNG CENTRE BASIN | TOP:                                                                        | BENCHTOP     | NOTES:                                                                                                                                            |
|-----|----------------|--------------------------------------------------------|-----------------------------------------------------------------------------|--------------|---------------------------------------------------------------------------------------------------------------------------------------------------|
|     | CODE:          | LITE: GLLFCS1050WHC PRO: GLPFCS1050WHC                 | BASIN POSITION:                                                             | CENTRE BASIN | ALL DIMENSIONS ARE NOMINAL AND SUBJECT TO CHANGE.                                                                                                 |
|     | MOUNTING:      | WALL HUNG                                              | FOR TOP OPTIONS PLEASE ADD ONE OF THE FOLLOWING TO THE END OF PRODUCT CODE: |              | DO NOT DRILL OR ROUGH IN UNTIL YOU HAVE RECEIVED AND MEASURED YOUR PRODUCT.<br>ALL DIMENSIONS ARE IN MILLIMETRES.<br>DO NOT MEASURE FROM DRAWING. |
|     | SIZE:          | 1050W X 500D X 400H                                    | CHERRY PIE = CP<br>FRIDAY = FR<br>CAESARSTONE = CS                          |              |                                                                                                                                                   |
|     | CONFIGURATION: | DOOR & DRAWER                                          |                                                                             |              |                                                                                                                                                   |
|     | VERSION: 01    | DATE: 15/08/22                                         |                                                                             |              |                                                                                                                                                   |