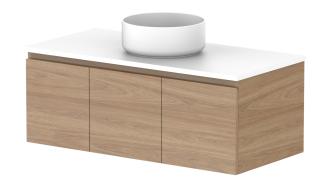

| Adp | PRODUCT:       | GLACIER DOOR & DRAWER SLIM 1050 WALL HUNG CENTRE BASIN | TOP:                                                                        | BENCHTOP     | NOTES:                                                                                                                                            |
|-----|----------------|--------------------------------------------------------|-----------------------------------------------------------------------------|--------------|---------------------------------------------------------------------------------------------------------------------------------------------------|
|     | CODE:          | LITE: GLLFCS1050WHC PRO: GLPFCS1050WHC                 | BASIN POSITION:                                                             | CENTRE BASIN | ALL DIMENSIONS ARE NOMINAL AND SUBJECT TO CHANGE.                                                                                                 |
|     | MOUNTING:      | WALL HUNG                                              | FOR TOP OPTIONS PLEASE ADD ONE OF THE FOLLOWING TO THE END OF PRODUCT CODE: |              | DO NOT DRILL OR ROUGH IN UNTIL YOU HAVE RECEIVED AND MEASURED YOUR PRODUCT.<br>ALL DIMENSIONS ARE IN MILLIMETRES.<br>DO NOT MEASURE FROM DRAWING. |
|     | SIZE:          | 1050W X 500D X 400H                                    | CHERRY PIE = CP<br>FRIDAY = FR<br>CAESARSTONE = CS                          |              |                                                                                                                                                   |
|     | CONFIGURATION: | DOOR & DRAWER                                          |                                                                             |              |                                                                                                                                                   |
|     | VERSION: 01    | DATE: 15/08/22                                         |                                                                             |              |                                                                                                                                                   |