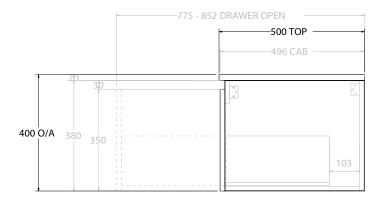

| Adp | PRODUCT:       | GLACIER DOOR & DRAWER SLIM 1050 WALL HUNG CENTRE BASIN | TOP:                                                                        | BENCHTOP     | NOTES:                                                                                                                                            |
|-----|----------------|--------------------------------------------------------|-----------------------------------------------------------------------------|--------------|---------------------------------------------------------------------------------------------------------------------------------------------------|
|     | CODE:          | LITE: GLLFCS1050WHC PRO: GLPFCS1050WHC                 | BASIN POSITION:                                                             | CENTRE BASIN | ALL DIMENSIONS ARE NOMINAL AND SUBJECT TO CHANGE.                                                                                                 |
|     | MOUNTING:      | WALL HUNG                                              | FOR TOP OPTIONS PLEASE ADD ONE OF THE FOLLOWING TO THE END OF PRODUCT CODE: |              | DO NOT DRILL OR ROUGH IN UNTIL YOU HAVE RECEIVED AND MEASURED YOUR PRODUCT.<br>ALL DIMENSIONS ARE IN MILLIMETRES.<br>DO NOT MEASURE FROM DRAWING. |
|     | SIZE:          | 1050W X 500D X 400H                                    | CHERRY PIE = CP<br>FRIDAY = FR<br>CAESARSTONE = CS                          |              |                                                                                                                                                   |
|     | CONFIGURATION: | DOOR & DRAWER                                          |                                                                             |              |                                                                                                                                                   |
|     | VERSION: 01    | DATE: 15/08/22                                         |                                                                             |              |                                                                                                                                                   |