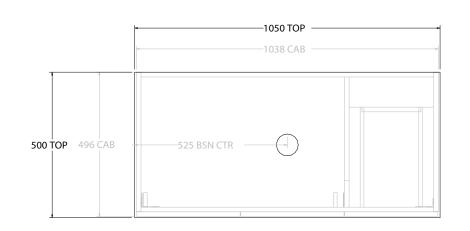

| Adp | PRODUCT:       | GLACIER DOOR & DRAWER SLIM 1050 WALL HUNG CENTRE BASIN | TOP:                                                                        | BENCHTOP     | NOTES:                                                                                                                                            |
|-----|----------------|--------------------------------------------------------|-----------------------------------------------------------------------------|--------------|---------------------------------------------------------------------------------------------------------------------------------------------------|
|     | CODE:          | LITE: GLLFCS1050WHC PRO: GLPFCS1050WHC                 | BASIN POSITION:                                                             | CENTRE BASIN | ALL DIMENSIONS ARE NOMINAL AND SUBJECT TO CHANGE.                                                                                                 |
|     | MOUNTING:      | WALL HUNG                                              | FOR TOP OPTIONS PLEASE ADD ONE OF THE FOLLOWING TO THE END OF PRODUCT CODE: |              | DO NOT DRILL OR ROUGH IN UNTIL YOU HAVE RECEIVED AND MEASURED YOUR PRODUCT.<br>ALL DIMENSIONS ARE IN MILLIMETRES.<br>DO NOT MEASURE FROM DRAWING. |
|     | SIZE:          | 1050W X 500D X 400H                                    | CHERRY PIE = CP<br>FRIDAY = FR<br>CAESARSTONE = CS                          |              |                                                                                                                                                   |
|     | CONFIGURATION: | DOOR & DRAWER                                          |                                                                             |              |                                                                                                                                                   |
|     | VERSION: 01    | DATE: 15/08/22                                         |                                                                             |              |                                                                                                                                                   |