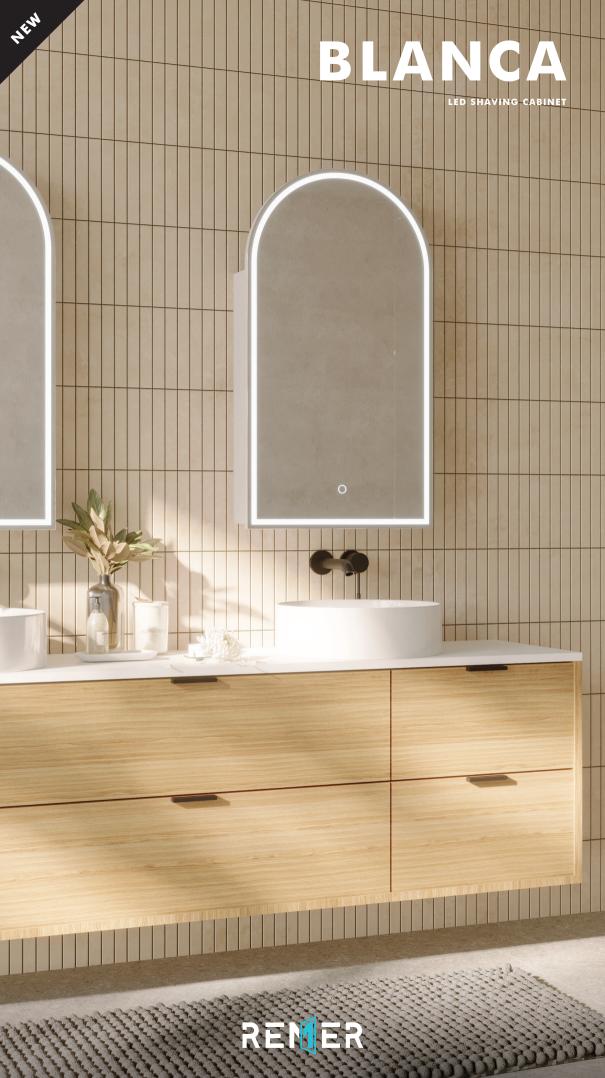

## BLANCA

LED SHAVING CABINET

| FEATURES                                            | BLANCA |
|-----------------------------------------------------|--------|
| Copper Free Mirror                                  | •      |
| LED Lighting                                        | •      |
| Demister                                            | •      |
| Soft Close                                          | •      |
| Touch Sensor                                        | •      |
| Concealed Wire Technology                           | •      |
| Finish: White                                       | •      |
| Two Adjustable Glass Shelves                        | •      |
| Single-Sided Mirror Door (door opens right to left) | •      |
| AVAILABLE SIZE (mm)                                 |        |
| 500 × 900 × 145                                     | ✓      |

## BLANCA

[BR50D]

Size: 500×900×145mm LED Lighting

Frontlit Demister

RRP: \$1,769