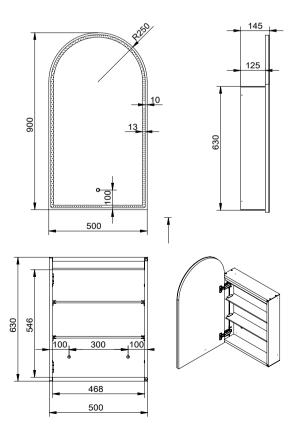

## BLANCA

LED SHAVING CABINET

| FEATURES                                            | BLANCA |
|-----------------------------------------------------|--------|
| Copper Free Mirror                                  | •      |
| LED Lighting                                        | •      |
| Demister                                            | •      |
| Soft Close                                          | •      |
| Touch Sensor                                        | •      |
| Concealed Wire Technology                           | •      |
| Finish: White                                       | •      |
| Two Adjustable Glass Shelves                        | •      |
| Single-Sided Mirror Door (door opens right to left) | •      |
| AVAILABLE SIZE (mm)                                 |        |
| 500 × 900 × 145                                     | ✓      |

## BLANCA

[BR50D]

Size: 500×900×145mm LED Lighting

Frontlit Demister

RRP: \$1,769