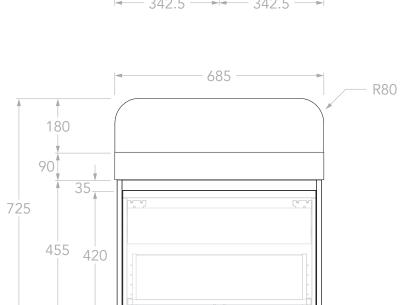

635.5

670.5

| PRODUCT:       | HARPER 685 WALL HUNG   |
|----------------|------------------------|
| SIZE:          | 685W x 500D x 545/725H |
| CONFIGURATION: | ALL DRAWER, WALL HUNG  |
| VERSION: 01    | DATE: 30/01/2024       |

## NOTES:

DIMENSIONS ARE NOMINAL. DO NOT DRILL OR ROUGH IN UNTIL YOU HAVE RECIEVED AND MEASURED YOUR VANITY.

ALL DIMENSIONS ARE IN MILLIMETRES. DO NOT MEASURE FROM DRAWING.

\*\*FOR DURASEIN FINISHES 12MM MATERIAL THICKNESS. 20MM THICKNESS FOR ALL OTHER BENCHTOP FINISHES.