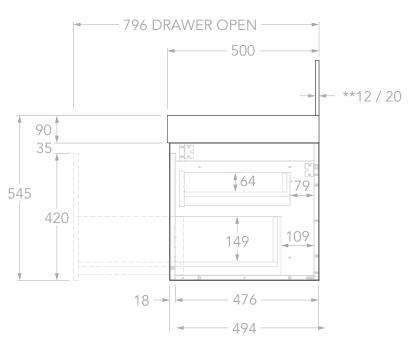

635.5

670.5

| PRODUCT:       | HARPER 685 WALL HUNG   |
|----------------|------------------------|
| SIZE:          | 685W x 500D x 545/725H |
| CONFIGURATION: | ALL DRAWER, WALL HUNG  |
| VERSION: 01    | DATE: 30/01/2024       |

## NOTES:

DIMENSIONS ARE NOMINAL. DO NOT DRILL OR ROUGH IN UNTIL YOU HAVE RECIEVED AND MEASURED YOUR VANITY.

ALL DIMENSIONS ARE IN MILLIMETRES. DO NOT MEASURE FROM DRAWING.

\*\*FOR DURASEIN FINISHES 12MM MATERIAL THICKNESS. 20MM THICKNESS FOR ALL OTHER BENCHTOP FINISHES.