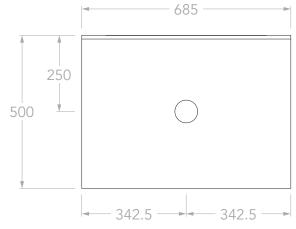

16→

|   | TOP:            | 90MM SOLID SURFACE BENCHTOP    |
|---|-----------------|--------------------------------|
|   | BASIN POSITION: | CENTRE                         |
|   | CODE:           | HARFAS0685WHCCP - (CHERRY PIE) |
|   |                 | HARFAS0685WHCDU - (DURASEIN)   |
| ٦ |                 |                                |

## NOTES:

DIMENSIONS ARE NOMINAL. DO NOT DRILL OR ROUGH IN UNTIL YOU HAVE RECIEVED AND MEASURED YOUR VANITY.

ALL DIMENSIONS ARE IN MILLIMETRES. DO NOT MEASURE FROM DRAWING.

\*\*FOR DURASEIN FINISHES 12MM MATERIAL THICKNESS. 20MM THICKNESS FOR ALL OTHER BENCHTOP FINISHES.