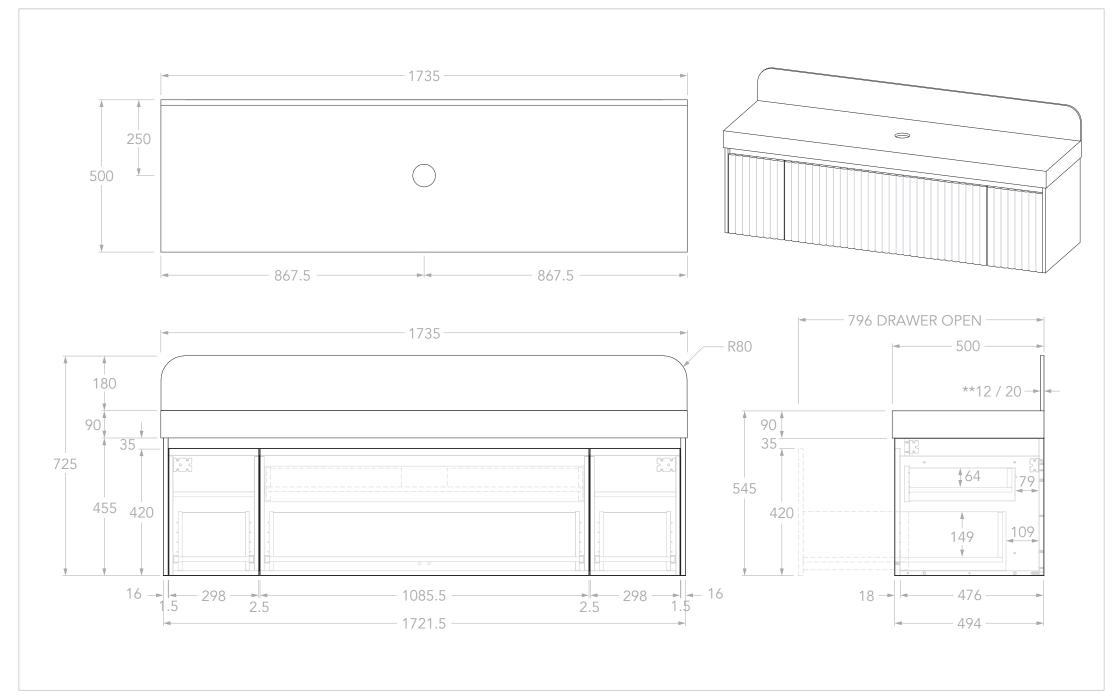

| PRODUCT:       | HARPER 1735 WALL HUNG   |
|----------------|-------------------------|
| SIZE:          | 1735W x 500D x 545/725H |
| CONFIGURATION: | ALL DRAWER, WALL HUNG   |
| VERSION: 01    | DATE: 30/01/2024        |

|  | TOP:            | 90MM SOLID SURFACE BENCHTOP    |
|--|-----------------|--------------------------------|
|  | BASIN POSITION: | CENTRE                         |
|  | CODE:           | HARFAS1735WHCCP - (CHERRY PIE) |
|  |                 | HARFAS1735WHCDU - (DURASEIN)   |
|  |                 |                                |

## NOTES:

DIMENSIONS ARE NOMINAL. DO NOT DRILL OR ROUGH IN UNTIL YOU HAVE RECIEVED AND MEASURED YOUR VANITY. ALL DIMENSIONS ARE IN MILLIMETRES. DO NOT MEASURE FROM DRAWING.

\*\*FOR DURASEIN FINISHES 12MM MATERIAL THICKNESS. 20MM THICKNESS FOR ALL OTHER BENCHTOP FINISHES.