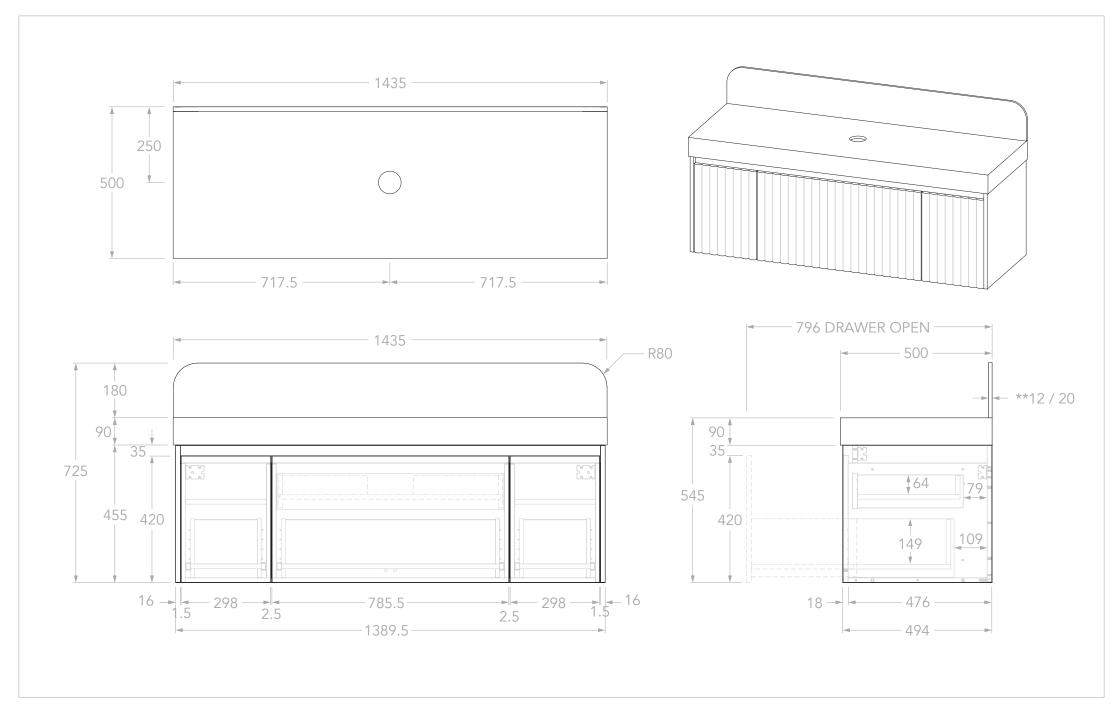

| PRODUCT:       | HARPER 1435 WALL HUNG   |
|----------------|-------------------------|
| SIZE:          | 1435W x 500D x 545/725H |
| CONFIGURATION: | ALL DRAWER, WALL HUNG   |
| VERSION: 01    | DATE: 30/01/2024        |

| 7 | TOP:            | 90MM SOLID SURFACE BENCHTOP    |
|---|-----------------|--------------------------------|
|   | BASIN POSITION: | CENTRE                         |
|   | CODE:           | HARFAS1435WHCCP - (CHERRY PIE) |
|   |                 | HARFAS1435WHCDU - (DURASEIN)   |
| Ш |                 |                                |

## NOTES:

DIMENSIONS ARE NOMINAL. DO NOT DRILL OR ROUGH IN UNTIL YOU HAVE RECIEVED AND MEASURED YOUR VANITY. ALL DIMENSIONS ARE IN MILLIMETRES. DO NOT MEASURE FROM DRAWING.

\*\*FOR DURASEIN FINISHES 12MM MATERIAL THICKNESS. 20MM THICKNESS FOR ALL OTHER BENCHTOP FINISHES.