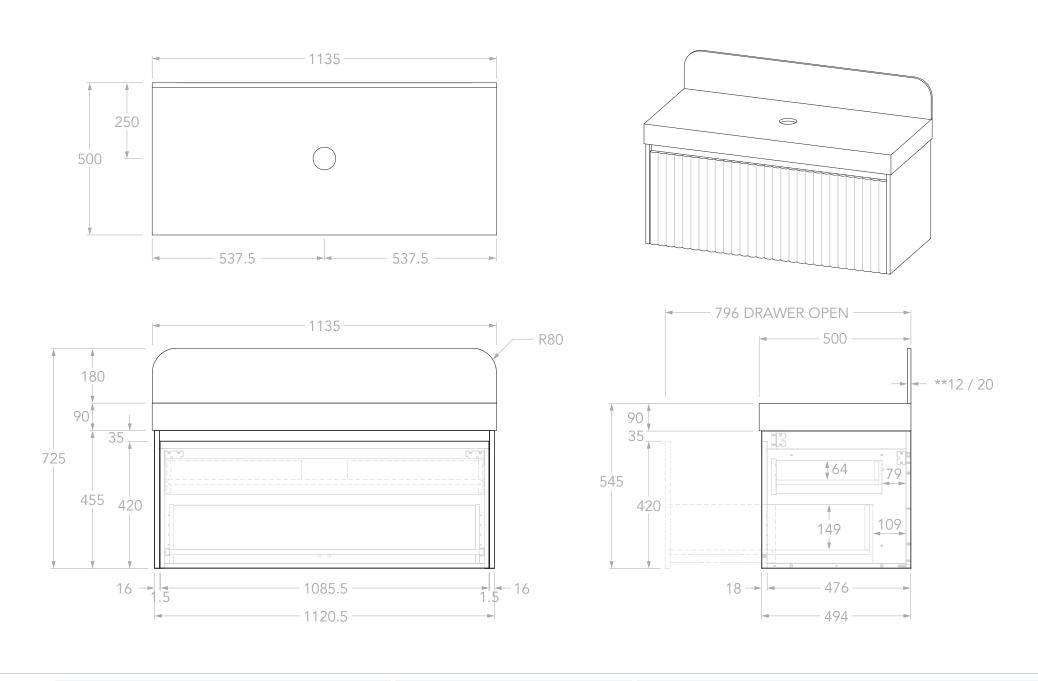

| PRODUCT:       | HARPER 1135 WALL HUNG   | - |
|----------------|-------------------------|---|
| SIZE:          | 1135W x 500D x 545/725H |   |
| CONFIGURATION: | ALL DRAWER, WALL HUNG   |   |
| VERSION: 01    | DATE: 30/01/2024        |   |
|                |                         |   |

|   | TOP:            | 90MM SOLID SURFACE BENCHTOP    |
|---|-----------------|--------------------------------|
|   | BASIN POSITION: | CENTRE                         |
|   | CODE:           | HARFAS1135WHCCP - (CHERRY PIE) |
|   |                 | HARFAS1135WHCDU - (DURASEIN)   |
| 1 |                 |                                |

## NOTES

DIMENSIONS ARE NOMINAL. DO NOT DRILL OR ROUGH IN UNTIL YOU HAVE RECIEVED AND MEASURED YOUR VANITY. ALL DIMENSIONS ARE IN MILLIMETRES. DO NOT MEASURE FROM DRAWING.

\*\*FOR DURASEIN FINISHES 12MM MATERIAL THICKNESS. 20MM THICKNESS FOR ALL OTHER BENCHTOP FINISHES.