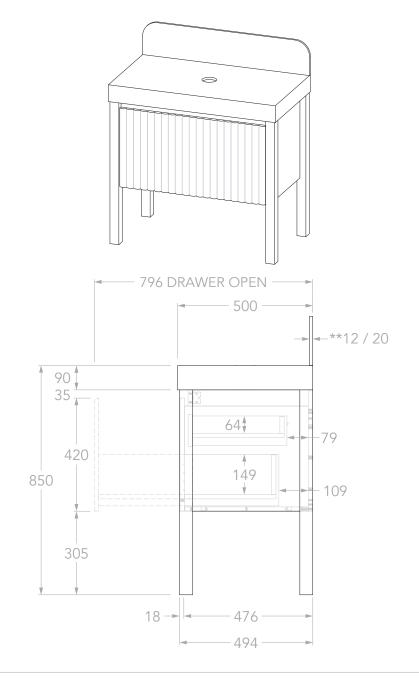

| PRODUCT:       | HARPER 900 FLOOR MOUNT  |
|----------------|-------------------------|
| SIZE:          | 900W x 500D x 850/1030H |
| CONFIGURATION: | ALL DRAWER, FLOOR MOUNT |
| VERSION: 01    | DATE: 05/02/2024        |

| TOP:            | 90MM SOLID SURFACE BENCHTOP                                    |
|-----------------|----------------------------------------------------------------|
| BASIN POSITION: | CENTRE                                                         |
| CODE:           | HARFAS0900FMCCP - (CHERRY PIE)<br>HARFAS0900FMCDU - (DURASEIN) |
|                 |                                                                |

## NOTES:

DIMENSIONS ARE NOMINAL. DO NOT DRILL OR ROUGH IN UNTIL YOU HAVE RECIEVED AND MEASURED YOUR VANITY.
ALL DIMENSIONS ARE IN MILLIMETRES. DO NOT MEASURE FROM DRAWING.

\*\*FOR DURASEIN FINISHES 12MM MATERIAL THICKNESS. 20MM THICKNESS FOR ALL OTHER BENCHTOP FINISHES. LEGS ARE NOT LOAD BEARING, VANITY MUST BE SECURED TO WALL.