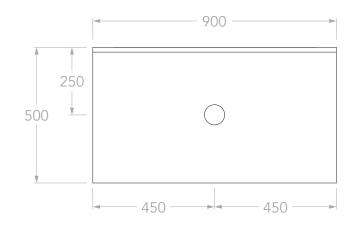

| PRODUCT:       | HARPER 900 FLOOR MOUNT  |
|----------------|-------------------------|
| SIZE:          | 900W x 500D x 850/1030H |
| CONFIGURATION: | ALL DRAWER, FLOOR MOUNT |
| VERSION: 01    | DATE: 05/02/2024        |

| TOP:            | 90MM SOLID SURFACE BENCHTOP                                    |
|-----------------|----------------------------------------------------------------|
| BASIN POSITION: | CENTRE                                                         |
| CODE:           | HARFAS0900FMCCP - (CHERRY PIE)<br>HARFAS0900FMCDU - (DURASEIN) |
|                 |                                                                |

## NOTES:

DIMENSIONS ARE NOMINAL. DO NOT DRILL OR ROUGH IN UNTIL YOU HAVE RECIEVED AND MEASURED YOUR VANITY.
ALL DIMENSIONS ARE IN MILLIMETRES. DO NOT MEASURE FROM DRAWING.

\*\*FOR DURASEIN FINISHES 12MM MATERIAL THICKNESS. 20MM THICKNESS FOR ALL OTHER BENCHTOP FINISHES. LEGS ARE NOT LOAD BEARING, VANITY MUST BE SECURED TO WALL.