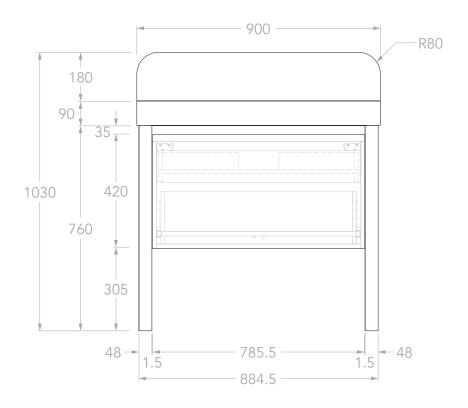

| PRODUCT:       | HARPER 900 FLOOR MOUNT  |
|----------------|-------------------------|
| SIZE:          | 900W x 500D x 850/1030H |
| CONFIGURATION: | ALL DRAWER, FLOOR MOUNT |
| VERSION: 01    | DATE: 05/02/2024        |

| TOP:            | 90MM SOLID SURFACE BENCHTOP                                    |
|-----------------|----------------------------------------------------------------|
| BASIN POSITION: | CENTRE                                                         |
| CODE:           | HARFAS0900FMCCP - (CHERRY PIE)<br>HARFAS0900FMCDU - (DURASEIN) |
|                 |                                                                |

## NOTES:

DIMENSIONS ARE NOMINAL. DO NOT DRILL OR ROUGH IN UNTIL YOU HAVE RECIEVED AND MEASURED YOUR VANITY.
ALL DIMENSIONS ARE IN MILLIMETRES. DO NOT MEASURE FROM DRAWING.

\*\*FOR DURASEIN FINISHES 12MM MATERIAL THICKNESS. 20MM THICKNESS FOR ALL OTHER BENCHTOP FINISHES. LEGS ARE NOT LOAD BEARING, VANITY MUST BE SECURED TO WALL.