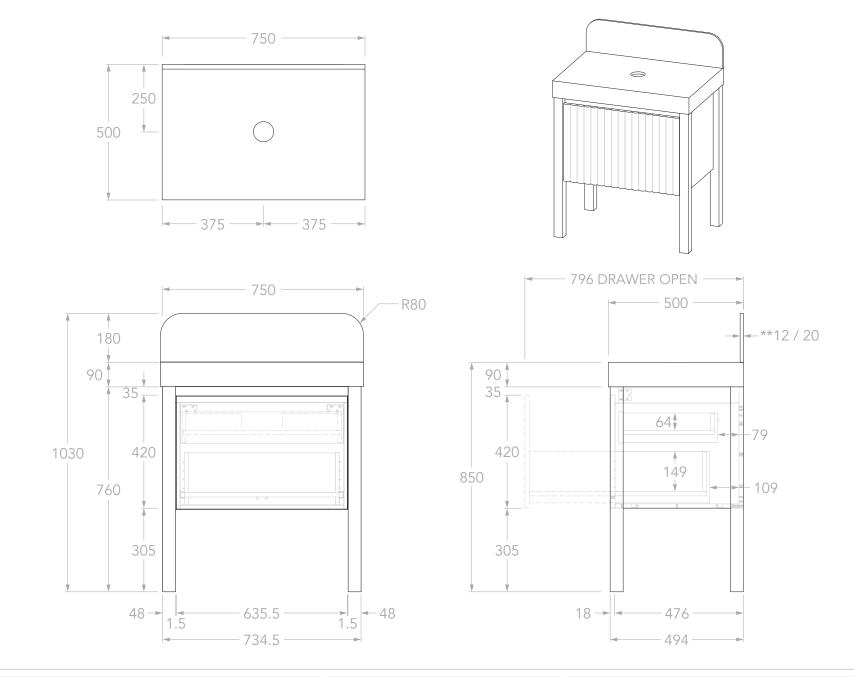

| PRODUCT:       | HARPER 750 FLOOR MOUNT  |
|----------------|-------------------------|
| SIZE:          | 750W x 500D x 850/1030H |
| CONFIGURATION: | ALL DRAWER, FLOOR MOUNT |
| VERSION: 01    | DATE: 05/02/2024        |

| TOP:            | 90MM SOLID SURFACE BENCHTOP                                    |
|-----------------|----------------------------------------------------------------|
| BASIN POSITION: | CENTRE                                                         |
| CODE:           | HARFAS0750FMCCP - (CHERRY PIE)<br>HARFAS0750FMCDU - (DURASEIN) |

## NOTES:

DIMENSIONS ARE NOMINAL. DO NOT DRILL OR ROUGH IN UNTIL YOU HAVE RECIEVED AND MEASURED YOUR VANITY.
ALL DIMENSIONS ARE IN MILLIMETRES. DO NOT MEASURE FROM DRAWING.

\*\*FOR DURASEIN FINISHES 12MM MATERIAL THICKNESS. 20MM THICKNESS FOR ALL OTHER BENCHTOP FINISHES. LEGS ARE NOT LOAD BEARING, VANITY MUST BE SECURED TO WALL.