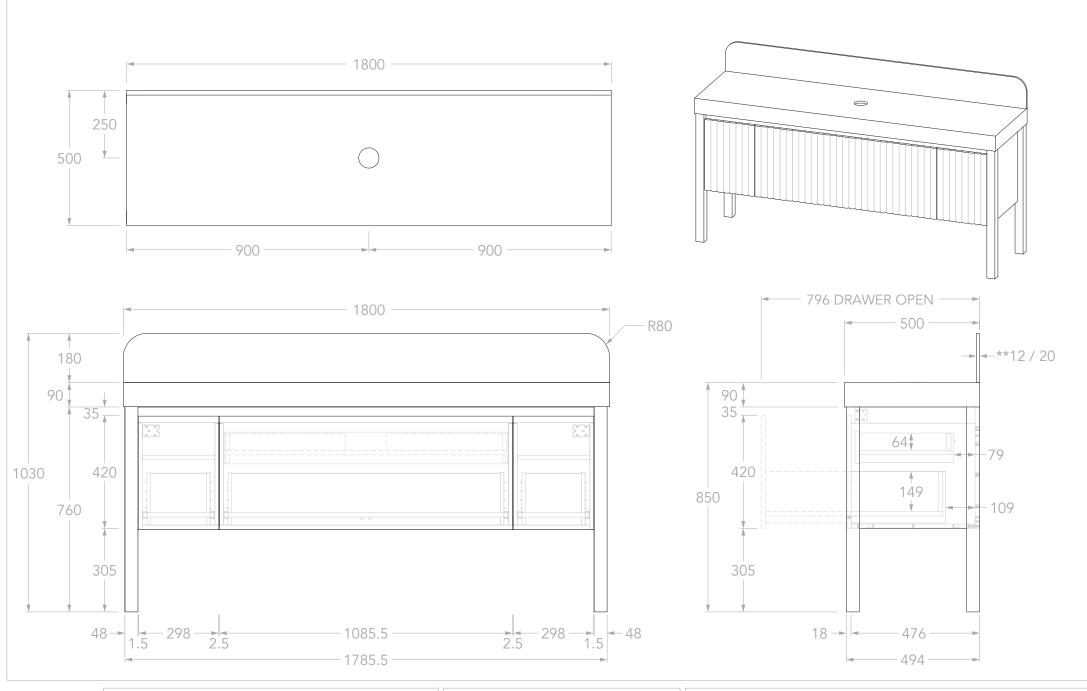

| Adp | PRODUC |
|-----|--------|
|     | SIZE:  |
|     | CONFIG |
|     | VERSIO |

| HARPER 1800 FLOOR MOUNT | TOP:                     | 90MM SOLID SURFACE BENCHTOP | NOTES:                                                                                             |                                                                                                  |
|-------------------------|--------------------------|-----------------------------|----------------------------------------------------------------------------------------------------|--------------------------------------------------------------------------------------------------|
|                         | BASIN POSITION:          | CENTRE                      | DIMENSIONS ARE NOMINAL. DO NOT DRILL OR ROUGH IN UNTIL YOU HAVE RECIEVED AND MEASURED YOUR VANITY. |                                                                                                  |
| SIZE:                   | 1800W x 500D x 850/1030H | CODE:                       | HARFAS1800FMCCP - (CHERRY PIE)                                                                     | ALL DIMENSIONS ARE IN MILLIMETRES. DO NOT MEASURE FROM DRAWING.                                  |
| CONFIGURATION:          | ALL DRAWER, FLOOR MOUNT  |                             | HARFAS1800FMCDU - (DURASEIN)                                                                       | **FOR DURASEIN FINISHES 12MM MATERIAL THICKNESS. 20MM THICKNESS FOR ALL OTHER BENCHTOP FINISHES. |
| /ERSION: 01             | DATE: 05/02/2024         |                             |                                                                                                    | LEGS ARE NOT LOAD BEARING, VANITY MUST BE SECURED TO WALL.                                       |
|                         |                          |                             |                                                                                                    |                                                                                                  |