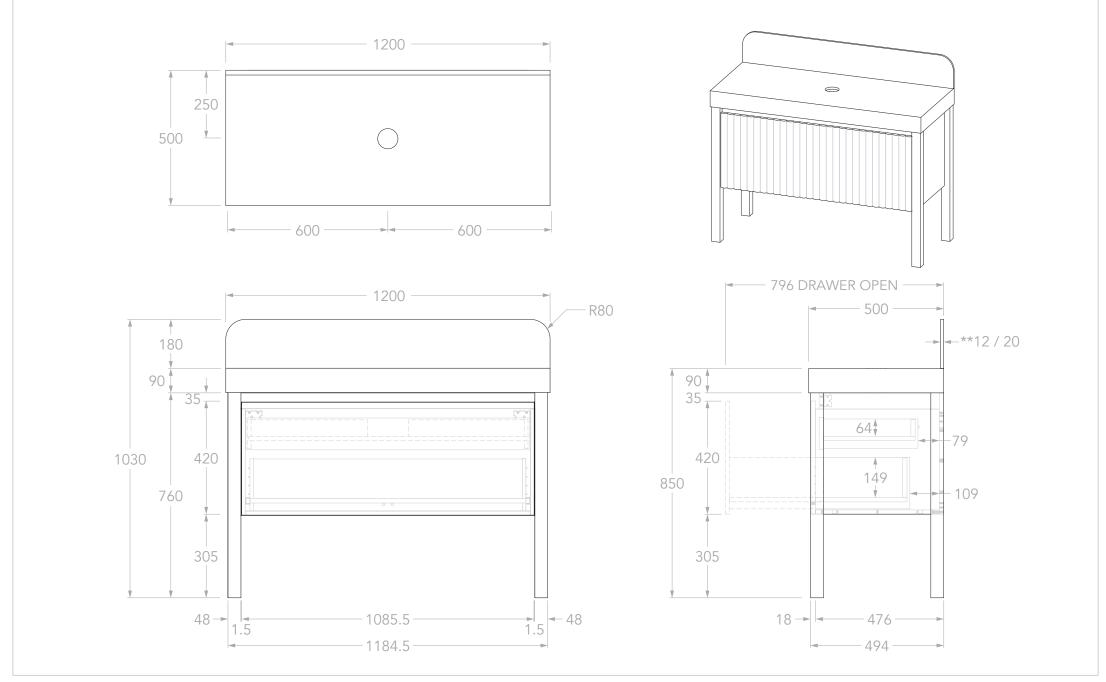

| PRODUCT:       | HARPER 1200 FLOOR MOUNT  |
|----------------|--------------------------|
| SIZE:          | 1200W x 500D x 850/1030H |
| CONFIGURATION: | ALL DRAWER, FLOOR MOUNT  |
| VERSION: 02    | DATE: 05/03/2024         |

|   | TOP:            | 90MM SOLID SURFACE BENCHTOP    |
|---|-----------------|--------------------------------|
|   | BASIN POSITION: | CENTRE                         |
|   | CODE:           | HARFAS1200FMCCP - (CHERRY PIE) |
|   |                 | HARFAS1200FMCDU - (DURASEIN)   |
| 1 |                 |                                |

## NOTES:

DIMENSIONS ARE NOMINAL. DO NOT DRILL OR ROUGH IN UNTIL YOU HAVE RECIEVED AND MEASURED YOUR VANITY.
ALL DIMENSIONS ARE IN MILLIMETRES. DO NOT MEASURE FROM DRAWING.

\*\*FOR DURASEIN FINISHES 12MM MATERIAL THICKNESS. 20MM THICKNESS FOR ALL OTHER BENCHTOP FINISHES. LEGS ARE NOT LOAD BEARING, VANITY MUST BE SECURED TO WALL.