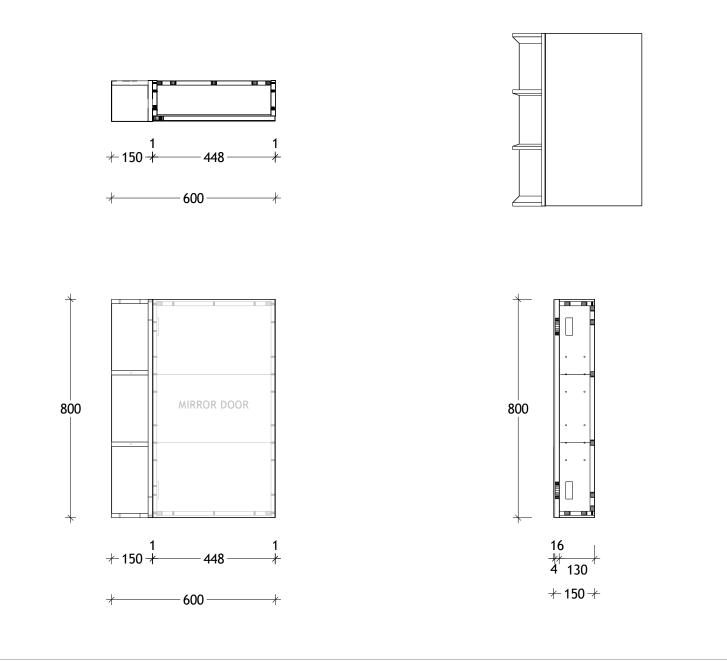

| Adp | PRODUCT:       | GLACIER SHELF MIRRORED CABINET 600     |  | NOTES:                                                                                                                                                                                                 |
|-----|----------------|----------------------------------------|--|--------------------------------------------------------------------------------------------------------------------------------------------------------------------------------------------------------|
|     | CODE:          | LITE: GLLSSC0600-1D PRO: GLPSSC0600-1D |  | ALL DIMENSIONS ARE NOMINAL AND SUBJECT TO CHANGE.<br>DO NOT DRILL OR ROUGH IN UNTIL YOU HAVE RECEIVED AND MEASURED YOUR PRODUCT.<br>ALL DIMENSIONS ARE IN MILLIMETRES.<br>DO NOT MEASURE FROM DRAWING. |
|     | DOORS:         | 1 DOOR                                 |  |                                                                                                                                                                                                        |
|     | SIZE:          | 600                                    |  |                                                                                                                                                                                                        |
|     | CONFIGURATION: | SINGLE SHELF - STANDARD HINGING        |  |                                                                                                                                                                                                        |
|     | VERSION: 01    | DATE: 31/08/22                         |  |                                                                                                                                                                                                        |