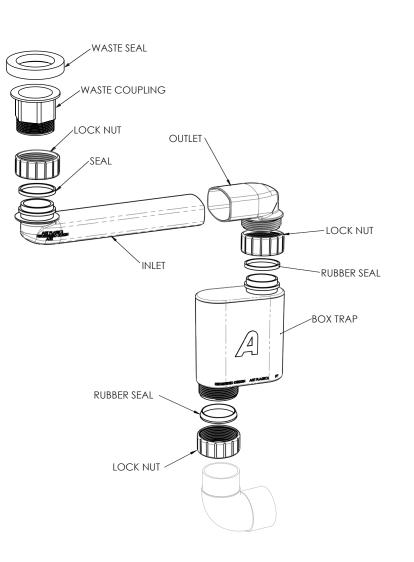

| Adp | PRODUCT:     | SPACE SAVER PLUMBING KIT | FINISH: | WHITE                        | NOTES:                                                                                                                                                                                                                                                                                                                                                                |
|-----|--------------|--------------------------|---------|------------------------------|-----------------------------------------------------------------------------------------------------------------------------------------------------------------------------------------------------------------------------------------------------------------------------------------------------------------------------------------------------------------------|
|     | CODE:        |                          |         | ARTPLASTICS                  | DIMENSIONS ARE NOMINAL. DO NOT DRILL OR ROUGH IN UNTIL YOU HAVE RECIEVED AND MEASURED YOUR VANITY.<br>ALL DIMENSIONS ARE IN MILLIMETRES. DO NOT MEASURE FROM DRAWING.<br>SPACE SAVER PLUMBING KIT INCLUDED TO CONCEAL PLUMBING BEHIND DRAWER. PLEASE NOTE THAT THE BOX TRAP IS<br>NOT COMPATIBLE WITH ALL BASINS. RECOMMEND USING A SHORT TRAP FOR SEMI INSET BASINS. |
|     | OUTLET SIZE: | 40MM                     | A       | Innovative Plumbing Fittings |                                                                                                                                                                                                                                                                                                                                                                       |
|     | VERSION: 02  | DATE: 29/06/2023         |         |                              |                                                                                                                                                                                                                                                                                                                                                                       |