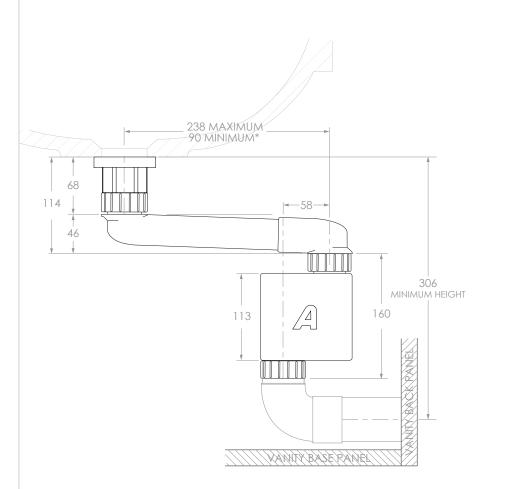

| Adp | PRODUCT:     | SPACE SAVER PLUMBING KIT | FINISH: | WHITE                        | NOTES:                                                                                                                                                                                                                                                                                                                                                                |
|-----|--------------|--------------------------|---------|------------------------------|-----------------------------------------------------------------------------------------------------------------------------------------------------------------------------------------------------------------------------------------------------------------------------------------------------------------------------------------------------------------------|
|     | CODE:        |                          |         | ARTPLASTICS                  | DIMENSIONS ARE NOMINAL. DO NOT DRILL OR ROUGH IN UNTIL YOU HAVE RECIEVED AND MEASURED YOUR VANITY.<br>ALL DIMENSIONS ARE IN MILLIMETRES. DO NOT MEASURE FROM DRAWING.<br>SPACE SAVER PLUMBING KIT INCLUDED TO CONCEAL PLUMBING BEHIND DRAWER. PLEASE NOTE THAT THE BOX TRAP IS<br>NOT COMPATIBLE WITH ALL BASINS. RECOMMEND USING A SHORT TRAP FOR SEMI INSET BASINS. |
|     | OUTLET SIZE: | 40MM                     | A       | Innovative Plumbing Fittings |                                                                                                                                                                                                                                                                                                                                                                       |
|     | VERSION: 02  | DATE: 29/06/2023         |         |                              |                                                                                                                                                                                                                                                                                                                                                                       |