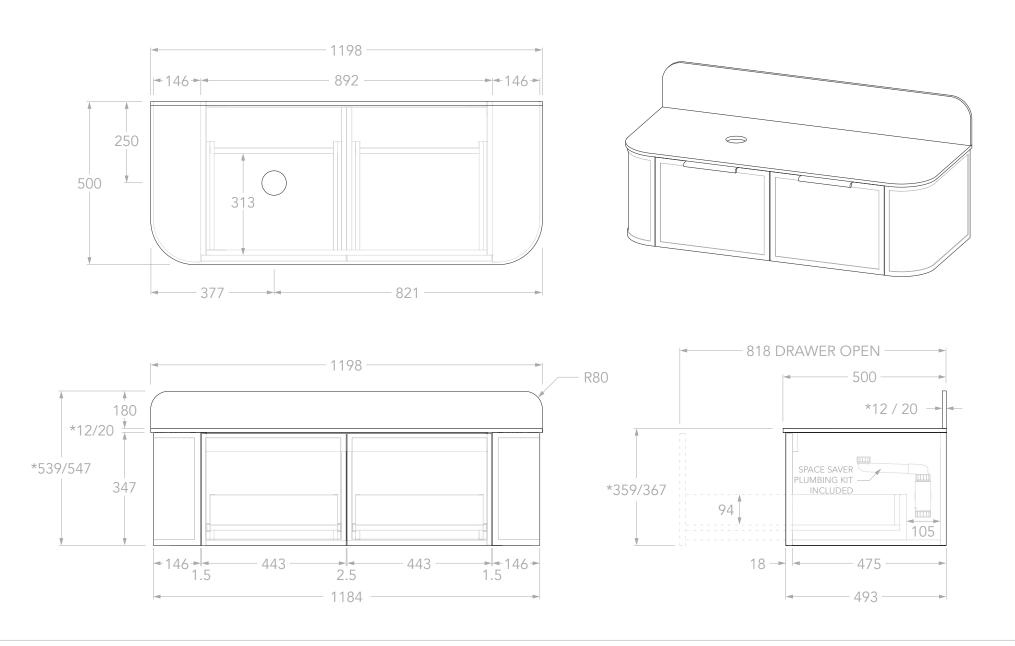

| Adp | PRODUCT:       | FLO 1200 OFFSET                                 | TOP:            | 12 / 20MM SOLID SURFACE BENCHTOP            | NOTES:                                                                                             |
|-----|----------------|-------------------------------------------------|-----------------|---------------------------------------------|----------------------------------------------------------------------------------------------------|
|     |                |                                                 | BASIN POSITION: | OFFSET**                                    | DIMENSIONS ARE NOMINAL. DO NOT DRILL OR ROUGH IN UNTIL YOU HAVE RECIEVED AND MEASURED YOUR VANITY. |
|     | SIZE:          | 1198W x 500D x *359/367H (539/547H WITH SPLASH) | CODE:           |                                             | ALL DIMENSIONS ARE IN MILLIMETRES. DO NOT MEASURE FROM DRAWING.                                    |
|     | CONFIGURATION: | ALL DRAWER, WALL HUNG                           |                 |                                             | *FOR DURASEIN FINISHES 12MM MATERIAL THICKNESS. 20MM THICKNESS FOR ALL OTHER BENCHTOP FINISHES.    |
|     | VERSION: 02    | DATE: 31/01/2024                                |                 | FLOFAS1200WHRDU - (DURASEIN / RIGHT OFFSET) | **LEFT OFFSET PICTURED. RIGHT OFFSET IS SAME BUT MIRRORED AROUND CENTRE OF CABINET.                |