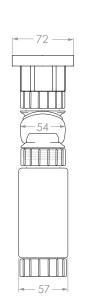

| Adp | PRODUCT:     | SPACE SAVER PLUMBING KIT | FINISH: | WHITE                        | NOTES:                                                                                                                                                                                                                                                                                                                                                                |
|-----|--------------|--------------------------|---------|------------------------------|-----------------------------------------------------------------------------------------------------------------------------------------------------------------------------------------------------------------------------------------------------------------------------------------------------------------------------------------------------------------------|
|     | CODE:        |                          |         | ARTPLASTICS                  | DIMENSIONS ARE NOMINAL. DO NOT DRILL OR ROUGH IN UNTIL YOU HAVE RECIEVED AND MEASURED YOUR VANITY.<br>ALL DIMENSIONS ARE IN MILLIMETRES. DO NOT MEASURE FROM DRAWING.<br>SPACE SAVER PLUMBING KIT INCLUDED TO CONCEAL PLUMBING BEHIND DRAWER. PLEASE NOTE THAT THE BOX TRAP IS<br>NOT COMPATIBLE WITH ALL BASINS. RECOMMEND USING A SHORT TRAP FOR SEMI INSET BASINS. |
|     | OUTLET SIZE: | 40MM                     | A       | Innovative Plumbing Fittings |                                                                                                                                                                                                                                                                                                                                                                       |
|     | VERSION: 02  | DATE: 29/06/2023         |         |                              |                                                                                                                                                                                                                                                                                                                                                                       |