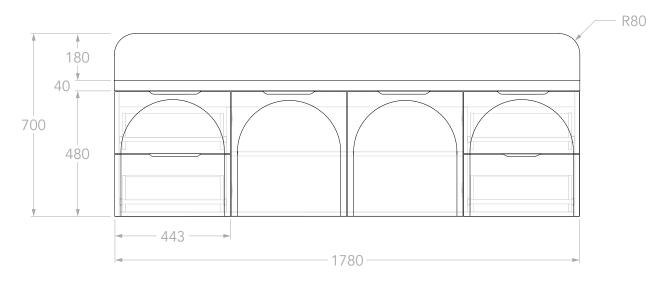

| PRODUCT:       | ARCHIE 1800 DOOR & DRAWER |   |
|----------------|---------------------------|---|
| SIZE:          | 1795W x 500D x 700H       |   |
| CONFIGURATION: | DOOR & DRAWER, WALL HUNG  | 1 |
| VERSION: 04    | DATE: 17/01/2024          |   |

| TOP:            | 40MM SOLID SURFACE                                             |
|-----------------|----------------------------------------------------------------|
| BASIN POSITION: | CENTRE                                                         |
| CODE:           | ARCFCW1800WHCCP - (CHERRY PIE)<br>ARCFCW1800WHCDU - (DURASEIN) |
|                 |                                                                |