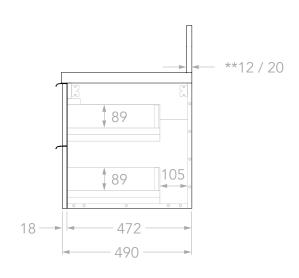

## NOTES:

DIMENSIONS ARE NOMINAL. DO NOT DRILL OR ROUGH IN UNTIL YOU HAVE RECIEVED AND MEASURED YOUR VANITY. ALL DIMENSIONS ARE IN MILLIMETRES. DO NOT MEASURE FROM DRAWING.

\*\*FOR DURASEIN FINISHES 12MM MATERIAL THICKNESS. 20MM THICKNESS FOR ALL OTHER BENCHTOP FINISHES.