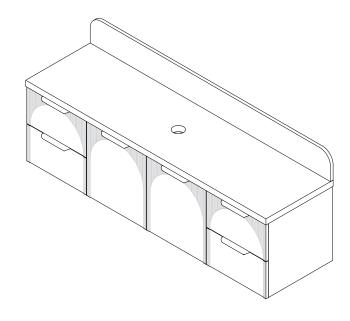

| PRODUCT:       | ARCHIE 1800 DOOR & DRAWER |   |
|----------------|---------------------------|---|
| SIZE:          | 1795W x 500D x 700H       |   |
| CONFIGURATION: | DOOR & DRAWER, WALL HUNG  | 1 |
| VERSION: 04    | DATE: 17/01/2024          |   |

| TOP:            | 40MM SOLID SURFACE                                             |
|-----------------|----------------------------------------------------------------|
| BASIN POSITION: | CENTRE                                                         |
| CODE:           | ARCFCW1800WHCCP - (CHERRY PIE)<br>ARCFCW1800WHCDU - (DURASEIN) |
|                 |                                                                |