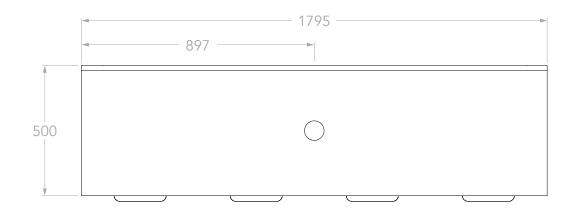

| PRODUCT:       | ARCHIE 1800 DOOR & DRAWER |   |
|----------------|---------------------------|---|
| SIZE:          | 1795W x 500D x 700H       |   |
| CONFIGURATION: | DOOR & DRAWER, WALL HUNG  | 1 |
| VERSION: 04    | DATE: 17/01/2024          |   |

| TOP:            | 40MM SOLID SURFACE                                             |
|-----------------|----------------------------------------------------------------|
| BASIN POSITION: | CENTRE                                                         |
| CODE:           | ARCFCW1800WHCCP - (CHERRY PIE)<br>ARCFCW1800WHCDU - (DURASEIN) |
|                 |                                                                |