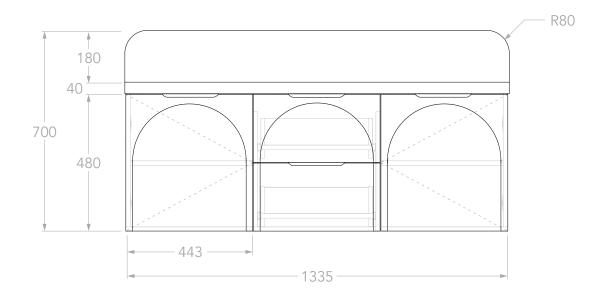

| PRODUCT:       | ARCHIE 1350 DOOR & DRAWER |   |
|----------------|---------------------------|---|
| SIZE:          | 905W x 500D x 700H        | Г |
| CONFIGURATION: | DOOR & DRAWER, WALL HUNG  |   |
| VERSION: 03    | DATE: 17/01/2024          |   |

| TOP:            | 40MM SOLID SURFACE                                             |
|-----------------|----------------------------------------------------------------|
| BASIN POSITION: | DOUBLE                                                         |
| CODE:           | ARCFCW1350WHDCP - (CHERRY PIE)<br>ARCFCW1350WHDDU - (DURASEIN) |
|                 |                                                                |

NOTES:

DIMENSIONS ARE NOMINAL. DO NOT DRILL OR ROUGH IN UNTIL YOU HAVE RECIEVED AND MEASURED YOUR VANITY. ALL DIMENSIONS ARE IN MILLIMETRES. DO NOT MEASURE FROM DRAWING.