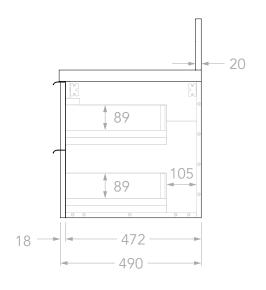

| PRODUCT:       | ARCHIE 1350 DOOR & DRAWER |   |
|----------------|---------------------------|---|
| SIZE:          | 905W x 500D x 700H        | Г |
| CONFIGURATION: | DOOR & DRAWER, WALL HUNG  |   |
| VERSION: 03    | DATE: 17/01/2024          |   |

| TOP:            | 40MM SOLID SURFACE                                             |
|-----------------|----------------------------------------------------------------|
| BASIN POSITION: | DOUBLE                                                         |
| CODE:           | ARCFCW1350WHDCP - (CHERRY PIE)<br>ARCFCW1350WHDDU - (DURASEIN) |
|                 |                                                                |

NOTES:

DIMENSIONS ARE NOMINAL. DO NOT DRILL OR ROUGH IN UNTIL YOU HAVE RECIEVED AND MEASURED YOUR VANITY. ALL DIMENSIONS ARE IN MILLIMETRES. DO NOT MEASURE FROM DRAWING.