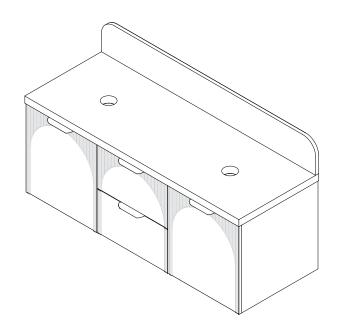

| PRODUCT:       | ARCHIE 1350 DOOR & DRAWER |   |
|----------------|---------------------------|---|
| SIZE:          | 905W x 500D x 700H        | Г |
| CONFIGURATION: | DOOR & DRAWER, WALL HUNG  |   |
| VERSION: 03    | DATE: 17/01/2024          |   |

| TOP:            | 40MM SOLID SURFACE                                             |
|-----------------|----------------------------------------------------------------|
| BASIN POSITION: | DOUBLE                                                         |
| CODE:           | ARCFCW1350WHDCP - (CHERRY PIE)<br>ARCFCW1350WHDDU - (DURASEIN) |
|                 |                                                                |