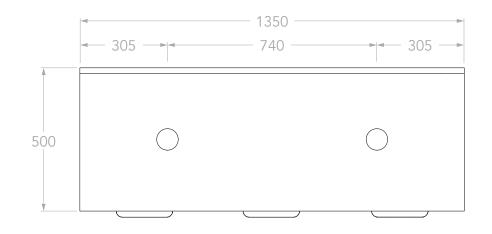

| PRODUCT:       | ARCHIE 1350 DOOR & DRAWER |   |
|----------------|---------------------------|---|
| SIZE:          | 905W x 500D x 700H        | Г |
| CONFIGURATION: | DOOR & DRAWER, WALL HUNG  |   |
| VERSION: 03    | DATE: 17/01/2024          |   |

| TOP:            | 40MM SOLID SURFACE                                             |
|-----------------|----------------------------------------------------------------|
| BASIN POSITION: | DOUBLE                                                         |
| CODE:           | ARCFCW1350WHDCP - (CHERRY PIE)<br>ARCFCW1350WHDDU - (DURASEIN) |
|                 |                                                                |

NOTES:

DIMENSIONS ARE NOMINAL. DO NOT DRILL OR ROUGH IN UNTIL YOU HAVE RECIEVED AND MEASURED YOUR VANITY. ALL DIMENSIONS ARE IN MILLIMETRES. DO NOT MEASURE FROM DRAWING.