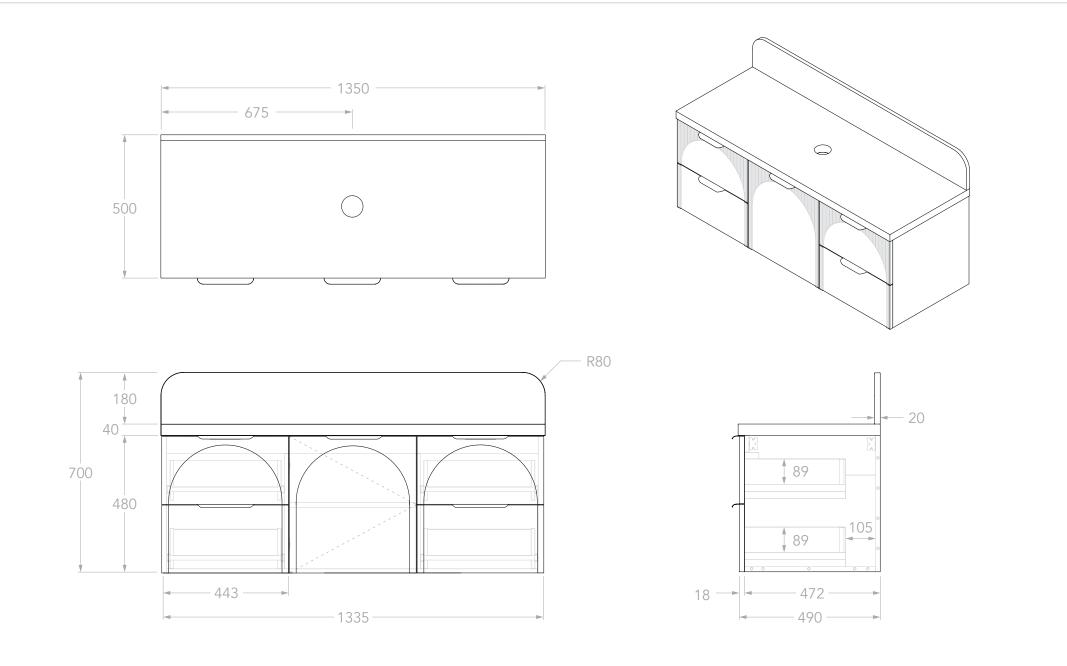

| dp | PRODUCT:       | ARCHIE 1350 DOOR & DRAWER | TOP:            | 40MM SOLID SURFACE             | NOTES:                                                                                                                                                                |
|----|----------------|---------------------------|-----------------|--------------------------------|-----------------------------------------------------------------------------------------------------------------------------------------------------------------------|
|    |                |                           | BASIN POSITION: | CENTRE                         |                                                                                                                                                                       |
|    | SIZE:          | 905W x 500D x 700H        | CODE:           | ARCFCW1350WHCCP - (CHERRY PIE) | DIMENSIONS ARE NOMINAL. DO NOT DRILL OR ROUGH IN UNTIL YOU HAVE RECIEVED AND MEASURED YOUR VANITY.<br>ALL DIMENSIONS ARE IN MILLIMETRES. DO NOT MEASURE FROM DRAWING. |
|    | CONFIGURATION: | DOOR & DRAWER, WALL HUNG  |                 | ARCFCW1350WHCDU - (DURASEIN)   |                                                                                                                                                                       |
|    | VERSION: 03    | DATE: 17/01/2024          |                 |                                |                                                                                                                                                                       |