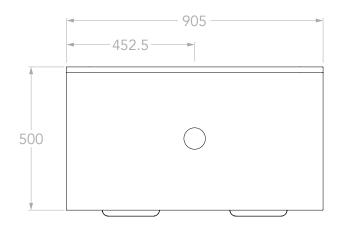

| PRODUCT:       | ARCHIE 900          |
|----------------|---------------------|
| SIZE:          | 905W x 500D x 700H  |
| CONFIGURATION: | ALL DOOR, WALL HUNG |
| VERSION: 03    | DATE: 17/01/2024    |

|  | TOP:            | 40MM SOLID SURFACE             |
|--|-----------------|--------------------------------|
|  | BASIN POSITION: | CENTRE                         |
|  | CODE:           | ARCFDW0900WHCCP - (CHERRY PIE) |
|  |                 | ARCFDW0900WHCDU - (DURASEIN)   |
|  |                 |                                |