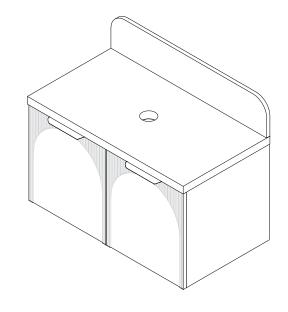

| PRODUCT:       | ARCHIE 900          |
|----------------|---------------------|
| SIZE:          | 905W x 500D x 700H  |
| CONFIGURATION: | ALL DOOR, WALL HUNG |
| VERSION: 03    | DATE: 17/01/2024    |

|  | TOP:            | 40MM SOLID SURFACE             |
|--|-----------------|--------------------------------|
|  | BASIN POSITION: | CENTRE                         |
|  | CODE:           | ARCFDW0900WHCCP - (CHERRY PIE) |
|  |                 | ARCFDW0900WHCDU - (DURASEIN)   |
|  |                 |                                |