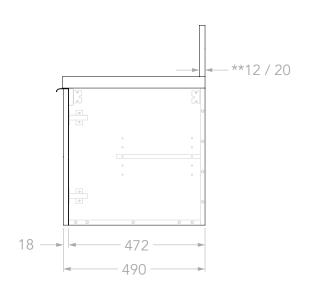

## NOTES:

DIMENSIONS ARE NOMINAL. DO NOT DRILL OR ROUGH IN UNTIL YOU HAVE RECIEVED AND MEASURED YOUR VANITY.

ALL DIMENSIONS ARE IN MILLIMETRES. DO NOT MEASURE FROM DRAWING.

\*\*FOR DURASEIN FINISHES 12MM MATERIAL THICKNESS. 20MM THICKNESS FOR ALL OTHER BENCHTOP FINISHES.