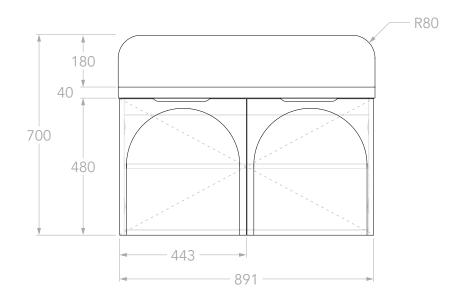

| PRODUCT:       | ARCHIE 900          |
|----------------|---------------------|
| SIZE:          | 905W x 500D x 700H  |
| CONFIGURATION: | ALL DOOR, WALL HUNG |
| VERSION: 03    | DATE: 17/01/2024    |

|  | TOP:            | 40MM SOLID SURFACE             |
|--|-----------------|--------------------------------|
|  | BASIN POSITION: | CENTRE                         |
|  | CODE:           | ARCFDW0900WHCCP - (CHERRY PIE) |
|  |                 | ARCFDW0900WHCDU - (DURASEIN)   |
|  |                 |                                |