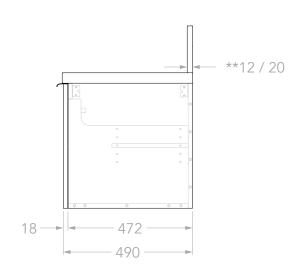

## NOTES:

DIMENSIONS ARE NOMINAL. DO NOT DRILL OR ROUGH IN UNTIL YOU HAVE RECIEVED AND MEASURED YOUR VANITY. ALL DIMENSIONS ARE IN MILLIMETRES. DO NOT MEASURE FROM DRAWING.

\*\*FOR DURASEIN FINISHES 12MM MATERIAL THICKNESS. 20MM THICKNESS FOR ALL OTHER BENCHTOP FINISHES.