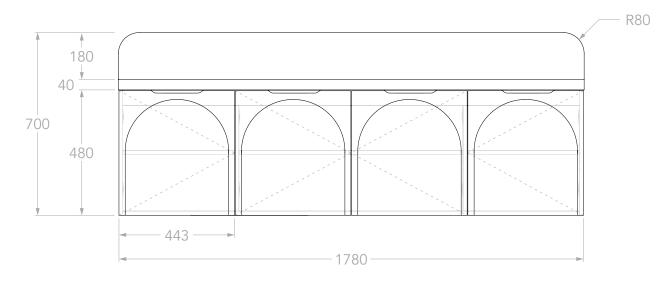

| PRODUCT:       | ARCHIE 1800 ALL-DOOR |
|----------------|----------------------|
| SIZE:          | 1795W x 500D x 700H  |
| CONFIGURATION: | ALL DOOR, WALL HUNG  |
| VERSION: 04    | DATE: 17/01/2024     |

| TOP:            | 40MM SOLID SURFACE             |
|-----------------|--------------------------------|
| BASIN POSITION: | DOUBLE                         |
| CODE:           | ARCFDW1800WHDCP - (CHERRY PIE) |
|                 | ARCFDW1800WHDDU - (DURASEIN)   |
|                 |                                |

## NOTES:

DIMENSIONS ARE NOMINAL. DO NOT DRILL OR ROUGH IN UNTIL YOU HAVE RECIEVED AND MEASURED YOUR VANITY. ALL DIMENSIONS ARE IN MILLIMETRES. DO NOT MEASURE FROM DRAWING.

\*\*FOR DURASEIN FINISHES 12MM MATERIAL THICKNESS. 20MM THICKNESS FOR ALL OTHER BENCHTOP FINISHES.