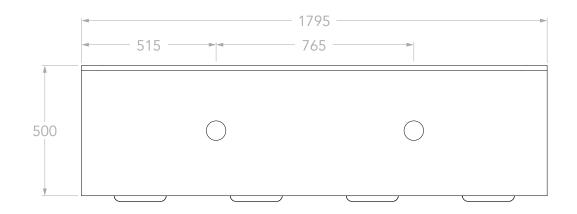

| PRODUCT:       | ARCHIE 1800 ALL-DOOR |
|----------------|----------------------|
| SIZE:          | 1795W x 500D x 700H  |
| CONFIGURATION: | ALL DOOR, WALL HUNG  |
| VERSION: 04    | DATE: 17/01/2024     |

| TOP:            | 40MM SOLID SURFACE             |
|-----------------|--------------------------------|
| BASIN POSITION: | DOUBLE                         |
| CODE:           | ARCFDW1800WHDCP - (CHERRY PIE) |
|                 | ARCFDW1800WHDDU - (DURASEIN)   |
|                 |                                |

## NOTES:

DIMENSIONS ARE NOMINAL. DO NOT DRILL OR ROUGH IN UNTIL YOU HAVE RECIEVED AND MEASURED YOUR VANITY. ALL DIMENSIONS ARE IN MILLIMETRES. DO NOT MEASURE FROM DRAWING.

\*\*FOR DURASEIN FINISHES 12MM MATERIAL THICKNESS. 20MM THICKNESS FOR ALL OTHER BENCHTOP FINISHES.