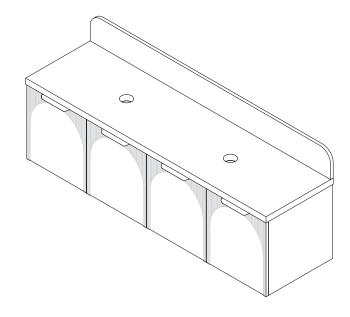

| PRODUCT:       | ARCHIE 1800 ALL-DOOR |
|----------------|----------------------|
| SIZE:          | 1795W x 500D x 700H  |
| CONFIGURATION: | ALL DOOR, WALL HUNG  |
| VERSION: 04    | DATE: 17/01/2024     |

| TOP:            | 40MM SOLID SURFACE             |
|-----------------|--------------------------------|
| BASIN POSITION: | DOUBLE                         |
| CODE:           | ARCFDW1800WHDCP - (CHERRY PIE) |
|                 | ARCFDW1800WHDDU - (DURASEIN)   |
|                 |                                |