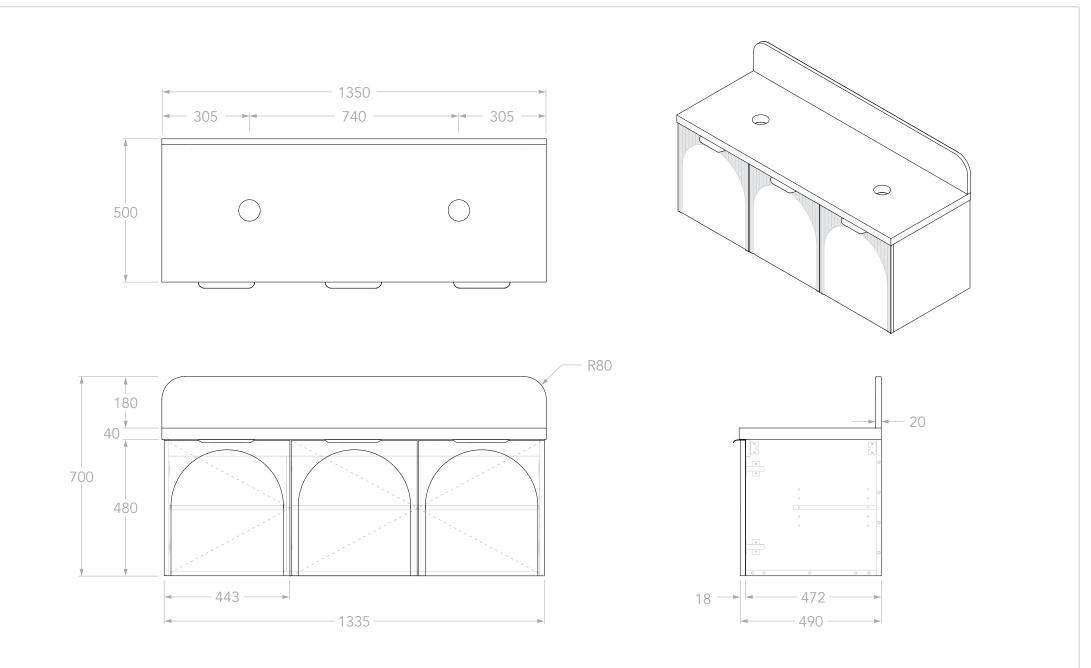

| Adp | PRODUCT:       | ARCHIE 1350 ALL-DOOR | TOP:            | 40MM SOLID SURFACE             | NOTES:                                                                                                                                                                |
|-----|----------------|----------------------|-----------------|--------------------------------|-----------------------------------------------------------------------------------------------------------------------------------------------------------------------|
|     |                |                      | BASIN POSITION: | DOUBLE                         |                                                                                                                                                                       |
|     | SIZE:          | 905W x 500D x 700H   | CODE:           | ARCFDW1350WHDCP - (CHERRY PIE) | DIMENSIONS ARE NOMINAL. DO NOT DRILL OR ROUGH IN UNTIL YOU HAVE RECIEVED AND MEASURED YOUR VANITY.<br>ALL DIMENSIONS ARE IN MILLIMETRES. DO NOT MEASURE FROM DRAWING. |
|     | CONFIGURATION: | ALL DOOR, WALL HUNG  |                 | ARCFDW1350WHDDU - (DURASEIN)   |                                                                                                                                                                       |
|     | VERSION: 03    | DATE: 17/01/2024     |                 |                                |                                                                                                                                                                       |