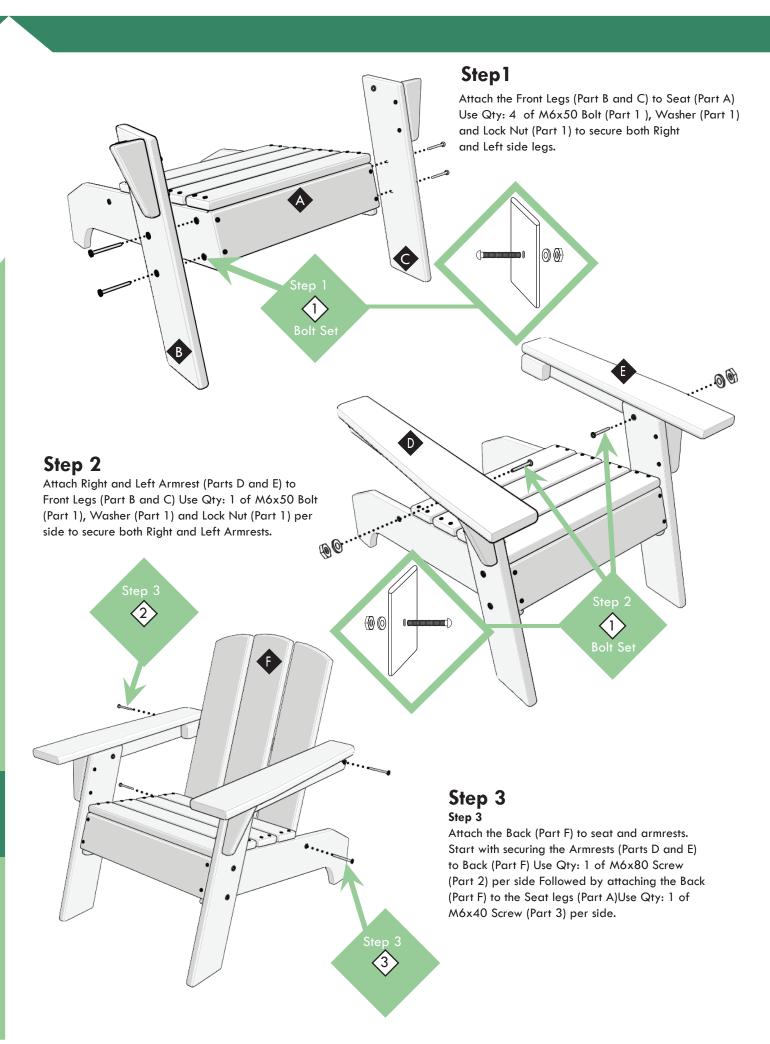

## Assembly Instructions

This Package will contain small sharp parts/tools/hardware — PLEASE KEEP AWAY FROM CHILDREN.

- Read through the assembly instructions fully before beginning.
- Check that all listed parts and hardware are included before beginning assembly.
- Avoid accidentally discarding small parts DO NOT discard packaging until assembly is complete.
- Avoid personal injury and/or damage to product Use CAUTION & CARE when lifting.
- Assembly time is approximately 20 minutes Two adults are recommended to complete assembly.

# Package Contents

| Part |                   | Part Name | Qty |
|------|-------------------|-----------|-----|
| Α    | Seat              |           | 1   |
| В    | Right Leg         |           | 1   |
| С    | Left Leg          |           | 1   |
| D    | Right Arm         |           | 1   |
| E    | Left Arm          |           | 1   |
| F    | <b>Back Panel</b> |           | 1   |
|      |                   |           | 1   |
|      |                   |           | 1   |

| Part | Hardware          | Qty |
|------|-------------------|-----|
| 1    | M 6 x 50 Bolt Set | 6   |
| 2    | M 6 x 80 Screw    | 2   |
| 3    | M 6 x 40 Screw    | 2   |
|      |                   |     |
|      |                   |     |