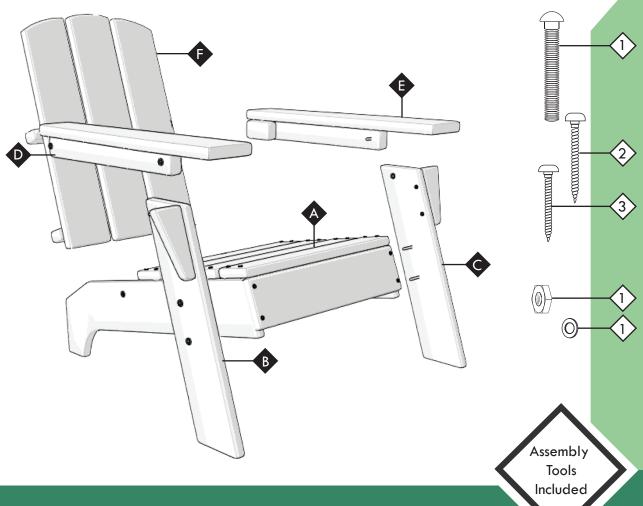

# Package Contents

| Part |                   | Part Name | Qty |
|------|-------------------|-----------|-----|
| Α    | Seat              |           | 1   |
| В    | Right Leg         |           | 1   |
| С    | Left Leg          |           | 1   |
| D    | Right Arm         |           | 1   |
| E    | Left Arm          |           | 1   |
| F    | <b>Back Panel</b> |           | 1   |
|      |                   |           | 1   |
|      |                   |           | 1   |

| Part | Hardware          | Qty |
|------|-------------------|-----|
| 1    | M 6 x 50 Bolt Set | 6   |
| 2    | M 6 x 80 Screw    | 2   |
| 3    | M 6 x 40 Screw    | 2   |
|      |                   |     |
|      |                   |     |