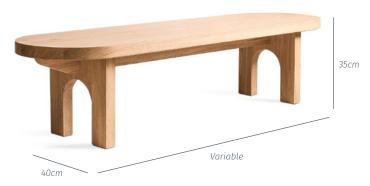

### Goldfinger + Inhabit oblong coffee table

This stunning coffee table celebrates the beauty of simplicity. The exquisite British-grown wood takes centre stage, enhanced by clean, architectural lines and curves, and traditional joinery.

### SIZES AVAILABLE

Large — 145cm L x 4 cm W x 35cm H (pictured) Medium – 100cm L x 40cm W x 35cm H Small — 60cm L x 40cm W x 35cm H

#### DIMENSIONS