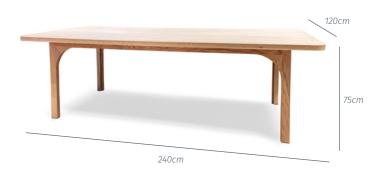

### **Goldfinger** + **Inhabit** rectangular dining table

This rectangular dining table creates a silhouette that is both architectural and organic. Its simple, clean lines are offset by subtly curved table corners and arched legs. With an expansive tabletop, this table is perfect for larger gatherings.

### SIZES AVAILABLE

240cm L x 120cm W x 75cm H