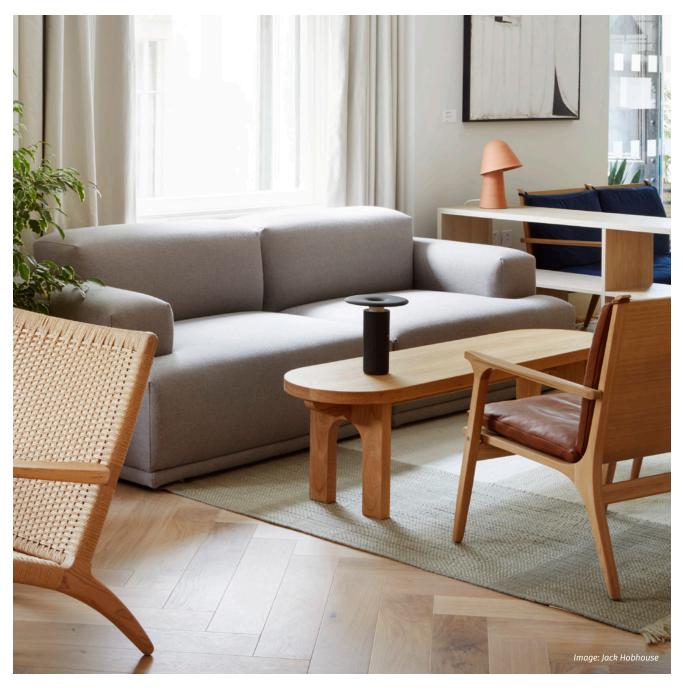

## **Goldfinger** + **Inhabit curve** coffee table

This thoroughly contemporary coffee table is inspired by the organic forms of the natural world. Handmade from solid British hardwood, this table will add effortless style and a touch of nature to any living space.

Designed with Holland Harvey Architects and handcrafted by our artisans.

### SIZES AVAILABLE

125cm L x 60cm W x 35cm H

### WOOD OPTIONS

Oak (pictured) Ash

wainut