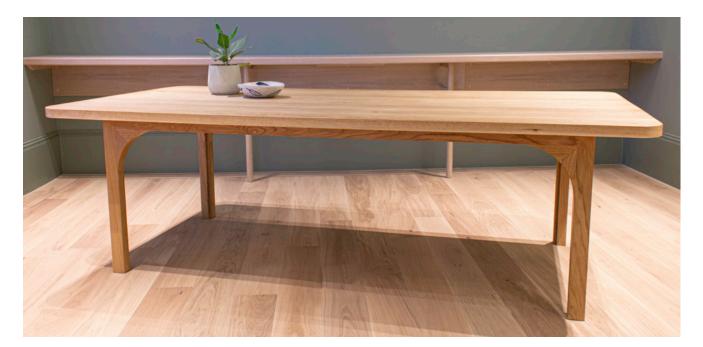

### **Goldfinger** + **Inhabit** rectangular dining table

This rectangular dining table creates a silhouette that is both architectural and organic. Its simple, clean lines are offset by subtly curved table corners and arched legs. With an expansive tabletop, this table is perfect for larger gatherings.

Designed with Holland Harvey Architects and handcrafted by our artisans.

### SIZES AVAILABLE

240cm L x 120cm W x 75cm H