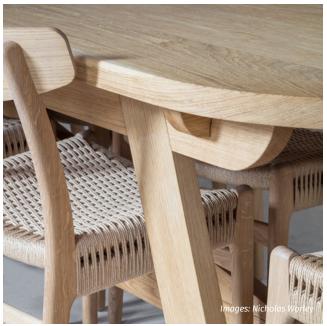

### **Goldfinger** + **Inhabit** rectangular dining table

This rectangular dining table creates a silhouette that is both architectural and organic. Its simple, clean lines are offset by subtly curved table corners and arched legs. With an expansive tabletop, this table is perfect for larger gatherings.