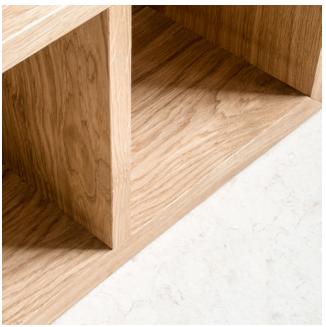

### Goldfinger + Inhabit bookshelf

Give your books the home they deserve with this elegant open bookshelf. Handmade from solid British Hardwood, this timeless piece is suited to any space.

Designed with Holland Harvey Architects and handcrafted by our artisans.

### SIZES AVAILABLE

145cm L x 40cm W x 80cm H

### WOOD OPTIONS

Oak (pictured)

Walnut