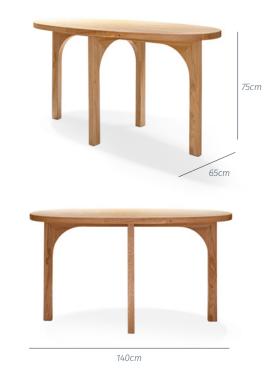

ur specific requirements. Please allow 10-12 weeks for production and delivery.







### Goldfinger + Inhabit oval dining table



This oval dining table boasts an elegant oval tabletop, perfect for intimate get-togethers. Marrying contemporary simplicity with traditional joinery, the rounded table sits upon arched legs, intersecting at a handcrafted lap joint in the centre.

Designed with Holland Harvey Architects and handcrafted by our artisans.

### SIZES AVAILABLE

140cm L x 65cm W x 75cm H

### WOOD OPTIONS



Oak (pictured)



### FINISHES

Osmo Clear Satin Hard Wax Oil

### **ORDERING & LEAD TIME**

We welcome bespoke dimensions and custom adjustments. Please get in touch to discuss your specific requirements. Please allow 10-12 weeks for production and delivery.

### DIMENSIONS





### Goldfinger + Inhabit bookshelf



Give your books the home they deserve with this elegant open bookshelf. Handmade from solid British Hardwood, this timeless piece is suited to any space.

Designed with Holland Harvey Architects and handcrafted by our artisans.

### SIZES AVAILABLE

145cm L x 40cm W x 80cm H

### WOOD OPTIONS





Oak (pictured)

Walnut

### FINISHES

Osmo Clear Satin Hard Wax Oil

### **ORDERING & LEAD TIME**

We welcome bespoke dimensions and custom adjustments. Please get in touch to discuss your specific requirements. Please allow 10-12 weeks for production and delivery.

### DIMENSIONS



80cm

13-15 Golborne Road London, W10 5NY

hello@goldfinger.design 0203 302 0900