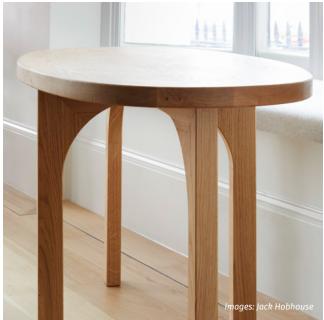

### Goldfinger + Inhabit oval dining table

This oval dining table boasts an elegant oval tabletop, perfect for intimate get-togethers. Marrying contemporary simplicity with traditional joinery, the rounded table sits upon arched legs, intersecting at a handcrafted lap joint in the centre.

Designed with Holland Harvey Architects and handcrafted by our artisans.

### SIZES AVAILABLE

140cm L x 65cm W x 75cm H

### WOOD OPTIONS

Oak (pictured)