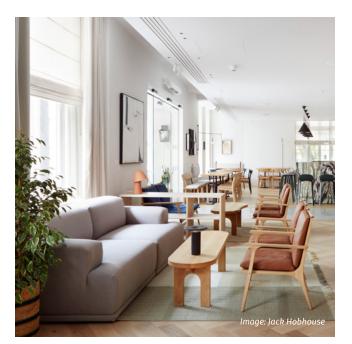

# Goldfinger + Inhabit collection

Oblong coffee table Curve coffee table Dining table Rectangular dining table Oval dining table Bookshelf

13-15 Golborne Road London, W10 5NY

## **Goldfinger** + **Inhabit curve** coffee table

This thoroughly contemporary coffee table is inspired by the organic forms of the natural world. Handmade from solid British hardwood, this table will add effortless style and a touch of nature to any living space.