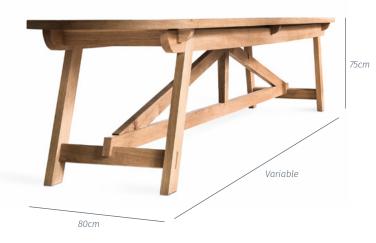

### SIZES AVAILABLE

240cm L x 80cm W x 75cm H — Seats 10 (pictured) 200cm L x 80cm W x 75cm H — Seats 8 160cm L x 80cm W x 75cm H — Seats 6

### DIMENSIONS