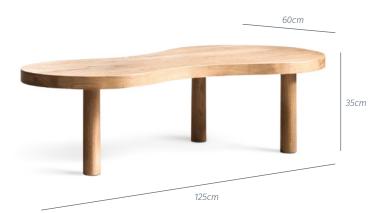

## **Goldfinger** + **Inhabit curve** coffee table

This thoroughly contemporary coffee table is inspired by the organic forms of the natural world. Handmade from solid British hardwood, this table will add effortless style and a touch of nature to any living space.

### SIZES AVAILABLE

125cm L x 60cm W x 35cm H

### DIMENSIONS