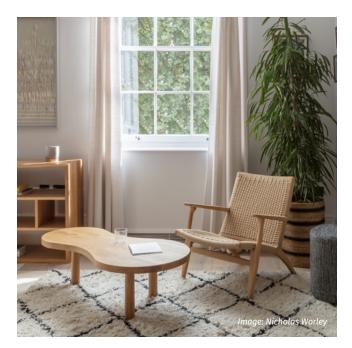

## **Goldfinger** + **Inhabit curve** coffee table

This thoroughly contemporary coffee table is inspired by the organic forms of the natural world. Handmade from solid British hardwood, this table will add effortless style and a touch of nature to any living space.

### SIZES AVAILABLE

125cm L x 60cm W x 35cm H