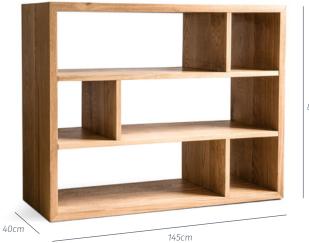

### Goldfinger + Inhabit bookshelf

Give your books the home they deserve with this elegant open bookshelf. Handmade from solid British Hardwood, this timeless piece is suited to any space.

Designed with Holland Harvey Architects and handcrafted by our artisans.

### SIZES AVAILABLE

145cm L x 40cm W x 80cm H

### DIMENSIONS

80cm

13-15 Golborne Road London, W10 5NY

hello@goldfinger.design 0203 302 0900