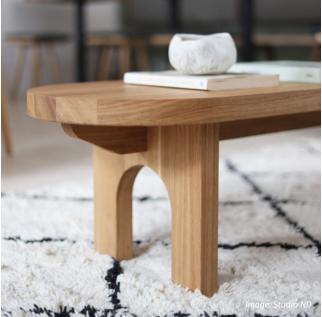

### Goldfinger + Inhabit oblong coffee table

This stunning coffee table celebrates the beauty of simplicity. The exquisite British-grown wood takes centre stage, enhanced by clean, architectural lines and curves, and traditional joinery.

Designed with Holland Harvey Architects and handcrafted by our artisans.

### SIZES AVAILABLE

Large — 145cm L x 4 cm W x 35cm H (pictured) Medium – 100cm L x 40cm W x 35cm H Small — 60cm L x 40cm W x 35cm H

### WOOD OPTIONS

Oak (pictured)

FINISHES

Osmo Clear Satin Hard Wax Oil