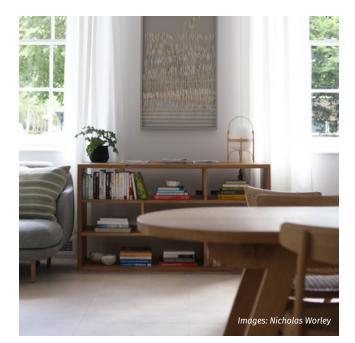

### Goldfinger + Inhabit bookshelf

Give your books the home they deserve with this elegant open bookshelf. Handmade from solid British Hardwood, this timeless piece is suited to any space.

Designed with Holland Harvey Architects and handcrafted by our artisans.

### SIZES AVAILABLE

145cm L x 40cm W x 80cm H