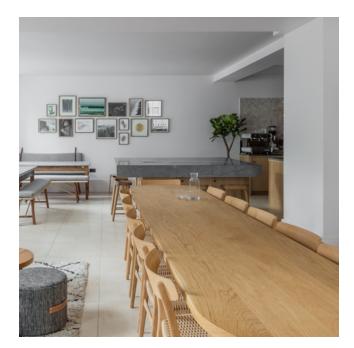

### Goldfinger + Inhabit dining table

This elegant and classic dining table focuses on purity of form, and is the perfect meeting place for sharing delicious food and wine with family and friends. The table is crafted using timber-frame joinery and British hardwood of the finest quality.

### SIZES AVAILABLE

240cm L x 80cm W x 75cm H — Seats 10 (pictured) 200cm L x 80cm W x 75cm H — Seats 8 160cm L x 80cm W x 75cm H — Seats 6