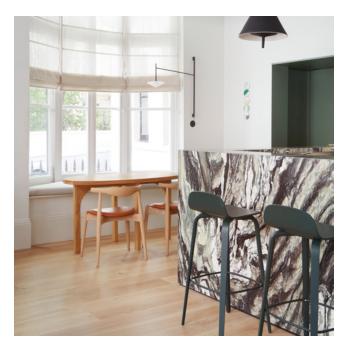

### Goldfinger + Inhabit dining table

This elegant and classic dining table focuses on purity of form, and is the perfect meeting place for sharing delicious food and wine with family and friends. The table is crafted using timber-frame joinery and British hardwood of the finest quality.

### SIZES AVAILABLE

240cm L x 80cm W x 75cm H — Seats 10 (pictured) 200cm L x 80cm W x 75cm H — Seats 8 160cm L x 80cm W x 75cm H — Seats 6