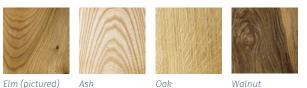

# Sylvan collection

Dining table Bench





hello@goldfinger.design 0203 302 0900

www.goldfinger.design





### Sylvan dining table



Marrying a rustic, truss-style structure with a lightweight form, the Sylvan dining table brings a contemporary touch to a classic farmhouse design.

The tabletop features breadboard ends which runs cross-grain to the main panel, adding both stability and character. Its gently tapered legs are set into the surface of the tabletop, further adding to the playful display of grain patterns.

### SIZES AVAILABLE

240cm L x 100cm W x 75cm H — Seats 8-10 (pictured) 190cm L x 100cm W x 75cm H — Seats 6-8 150cm L x 100cm W x 75cm H — Seats 4-6

### WOOD OPTIONS



### FINISHES

Osmo Clear Satin Hard Wax Oil

### ORDERING & LEAD TIME

We welcome bespoke dimensions and custom adjustments. Please get in touch to discuss your specific requirements. Please allow 10-12 weeks for production and delivery.

Variable



13-15 Golborne Road London, W10 5NY hello@goldfinger.design 0203 302 0900 www.goldfinger.design

φ

75cm

### DIMENSIONS



## Sylvan bench



Inspired by classic farmhouse dining, the Sylvan bench combines a rustic, truss-style structure with a lightweight form. The top features cross-grain breadboard ends which add both stability and character. Its tapered legs are set into the surface of the bench, creating a mix of contrasting grain patterns.

### SIZES AVAILABLE

240cm L x 40cm W x 45cm H — Seats 5 (pictured) 190cm L x 40cm W x 45cm H —