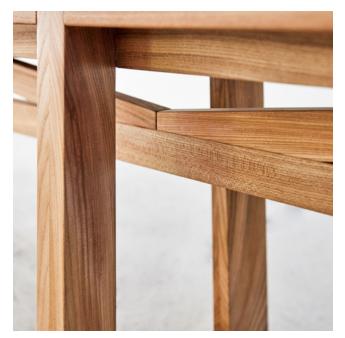

### Sylvan dining table

Marrying a rustic, truss-style structure with a lightweight form, the Sylvan dining table brings a contemporary touch to a classic farmhouse design.

The tabletop features breadboard ends which runs cross-grain to the main panel, adding both stability and character. Its gently tapered legs are set into the surface of the tabletop, further adding to the playful display of grain patterns.

## Sylvan bench

Inspired by classic farmhouse dining, the Sylvan bench combines a rustic, truss-style structure with a lightweight form. The top features cross-grain breadboard ends which add both stability and character. Its tapered legs are set into the surface of the bench, creating a mix of contrasting grain patterns.