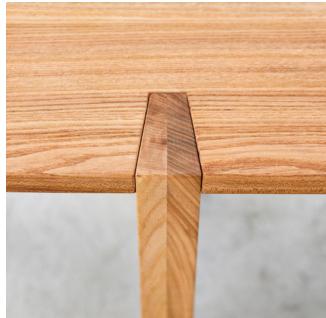

### Sylvan dining table

Marrying a rustic, truss-style structure with a lightweight form, the Sylvan dining table brings a contemporary touch to a classic farmhouse design.

The tabletop features breadboard ends which runs cross-grain to the main panel, adding both stability and character. Its gently tapered legs are set into the surface of the tabletop, further adding to the playful display of grain patterns.