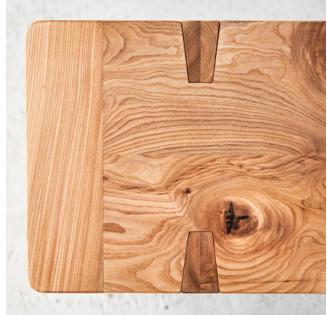

### Sylvan dining table

Marrying a rustic, truss-style structure with a lightweight form, the Sylvan dining table brings a contemporary touch to a classic farmhouse design.

The tabletop features breadboard ends which runs cross-grain to the main panel, adding both stability and character. Its gently tapered legs are set into the surface of the tabletop, further adding to the playful display of grain patterns.

## Sylvan bench

Inspired by classic farmhouse dining, the Sylvan bench combines a rustic, truss-style structure with a lightweight form. The top features cross-grain breadboard ends which add both stability and character. Its tapered legs are set into the surface of the bench, creating a mix of contrasting grain patterns.

### WOOD OPTIONS

Elm (pictured)

Oak