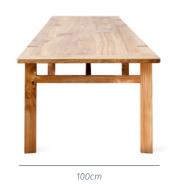

### Sylvan dining table

Marrying a rustic, truss-style structure with a lightweight form, the Sylvan dining table brings a contemporary touch to a classic farmhouse design.

The tabletop features breadboard ends which runs cross-grain to the main panel, adding both stability and character. Its gently tapered legs are set into the surface of the tabletop, further adding to the playful display of grain patterns.

### SIZES AVAILABLE

240cm L x 100cm W x 75cm H — Seats 8-10 (pictured) 190cm L x 100cm W x 75cm H — Seats 6-8 150cm L x 100cm W x 75cm H — Seats 4-6

### DIMENSIONS