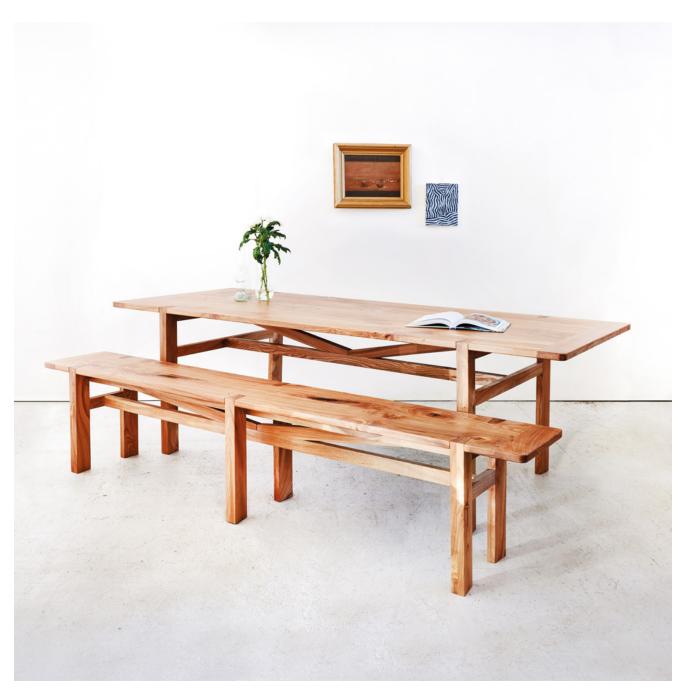

### Sylvan dining table

Marrying a rustic, truss-style structure with a lightweight form, the Sylvan dining table brings a contemporary touch to a classic farmhouse design.

The tabletop features breadboard ends which runs cross-grain to the main panel, adding both stability and character. Its gently tapered legs are set into the surface of the tabletop, further adding to the playful display of grain patterns.

### SIZES AVAILABLE

240cm L x 100cm W x 75cm H — Seats 8-10 (pictured) 190cm L x 100cm W x 75cm H — Seats 6-8 150cm L x 100cm W x 75cm H — Seats 4-6

## Sylvan bench

Inspired by classic farmhouse dining, the Sylvan bench combines a rustic, truss-style structure with a lightweight form. The top features cross-grain breadboard ends which add both stability and character. Its tapered legs are set into the surface of the bench, creating a mix of contrasting grain patterns.

### SIZES AVAILABLE

240cm L x 40cm W x 45cm H — Seats 5 (pictured) 190cm L x 40cm W x 45cm H — Seats 4 150cm L x 40cm W x 45cm H — Seats 3