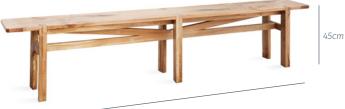

## Sylvan bench

Inspired by classic farmhouse dining, the Sylvan bench combines a rustic, truss-style structure with a lightweight form. The top features cross-grain breadboard ends which add both stability and character. Its tapered legs are set into the surface of the bench, creating a mix of contrasting grain patterns.

### SIZES AVAILABLE

240cm L x 40cm W x 45cm H — Seats 5 (pictured) 190cm L x 40cm W x 45cm H — Seats 4 150cm L x 40cm W x 45cm H — Seats 3

### DIMENSIONS