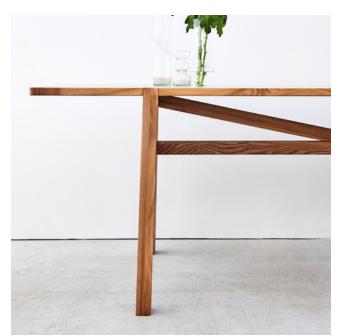

### Sylvan dining table

Marrying a rustic, truss-style structure with a lightweight form, the Sylvan dining table brings a contemporary touch to a classic farmhouse design.

The tabletop features breadboard ends which runs cross-grain to the main panel, adding both stability and character. Its gently tapered legs are set into the surface of the tabletop, further adding to the playful display of grain patterns.