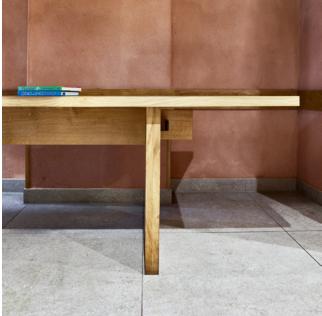

## Moriko dining table

Inspired by the traditions of Japanese craftsmanship, the Moriko dining table is a celebration of simplicity. The elegant structure is supported by exposed wedged tenons, honouring Japan's rich craft heritage. Made entirely from solid British timber, the Moriko's clean lines and minimal form are designed to bring tranquillity to your space.

#### DIMENSIONS

www.goldfinger.design