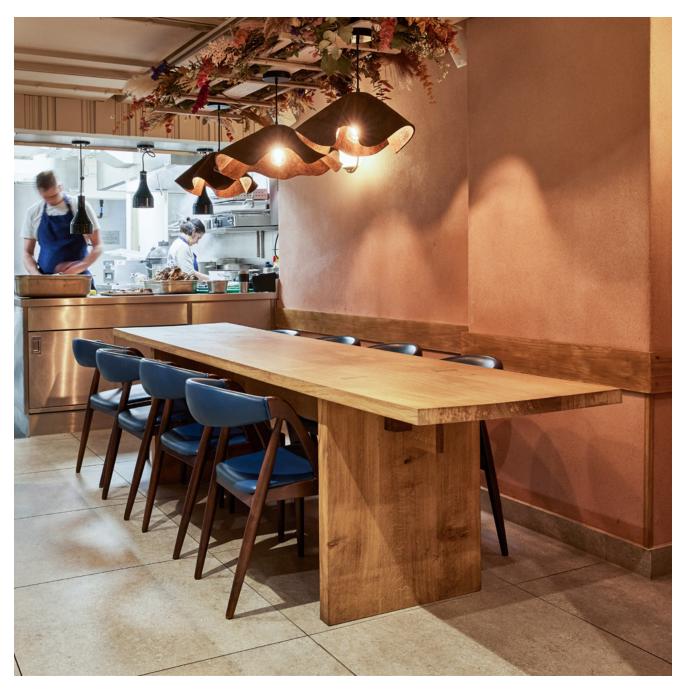

## Moriko dining table

Inspired by the traditions of Japanese craftsmanship, the Moriko dining table is a celebration of simplicity. The elegant structure is supported by exposed wedged tenons, honouring Japan's rich craft heritage. Made entirely from solid British timber, the Moriko's clean lines and minimal form are designed to bring tranquillity to your space.

#### SIZES AVAILABLE

300cm L x 80cm W x 75cm H - Seats 10-12 250cm L x 80cm W x 75cm H - Seats 8-10 200cm L x 80cm W x 75cm H - Seats 6-8

#### WOOD OPTIONS

Ash

Oak (pictured)