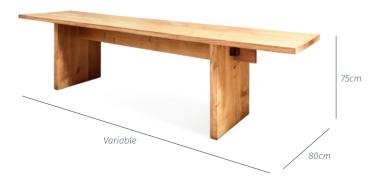

#### SIZES AVAILABLE

300cm L x 80cm W x 75cm H - Seats 10-12 250cm L x 80cm W x 75cm H - Seats 8-10 200cm L x 80cm W x 75cm H - Seats 6-8

#### DIMENSIONS

www.goldfinger.design