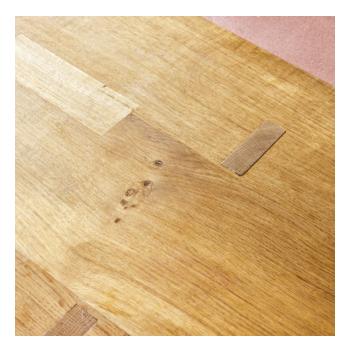

## Moriko dining table

Inspired by the traditions of Japanese craftsmanship, the Moriko dining table is a celebration of simplicity. The elegant structure is supported by exposed wedged tenons, honouring Japan's rich craft heritage. Made entirely from solid British timber, the Moriko's clean lines and minimal form are designed to bring tranquillity to your space.