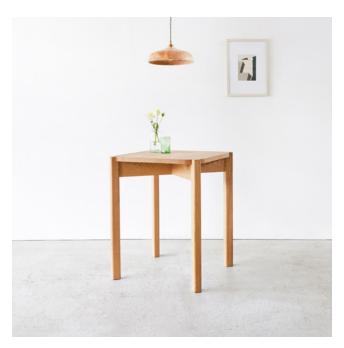

# Grove dining table — square

Our square Grove dining table balances contemporary elegance with simple functionality. Gently rounded corners add a soft touch to the Grove's minimal silhouette. The legs are set into the surface of the tabletop, creating an elegant form that celebrates its maker's hand.

### SIZES AVAILABLE

60cm L x 60cm W x 76cm H