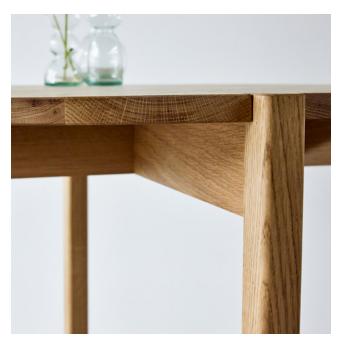

## Grove dining table — round

Full of character and charm, our round Grove dining table is perfect for intimate gatherings. The handcrafted circular tabletop provides a comfortable, effortless dining experience, made with sharing in mind. The legs are set into the surface of the tabletop, creating an elegant form which celebrates its maker's hand.