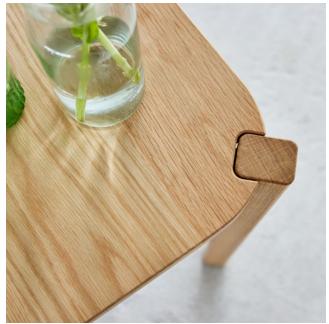

## Grove dining table — round

Full of character and charm, our round Grove dining table is perfect for intimate gatherings. The handcrafted circular tabletop provides a comfortable, effortless dining experience, made with sharing in mind. The legs are set into the surface of the tabletop, creating an elegant form which celebrates its maker's hand.

# Grove dining table — square

Our square Grove dining table balances contemporary elegance with simple functionality. Gently rounded corners add a soft touch to the Grove's minimal silhouette. The legs are set into the surface of the tabletop, creating an elegant form that celebrates its maker's hand.