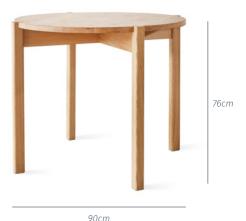

## Grove dining table — round

Full of character and charm, our round Grove dining table is perfect for intimate gatherings. The handcrafted circular tabletop provides a comfortable, effortless dining experience, made with sharing in mind. The legs are set into the surface of the tabletop, creating an elegant form which celebrates its maker's hand.

### SIZES AVAILABLE

90cm Diameter x 76m H

### DIMENSIONS

E