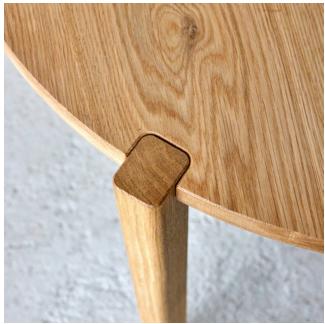

## Grove dining table — round

Full of character and charm, our round Grove dining table is perfect for intimate gatherings. The handcrafted circular tabletop provides a comfortable, effortless dining experience, made with sharing in mind. The legs are set into the surface of the tabletop, creating an elegant form which celebrates its maker's hand.