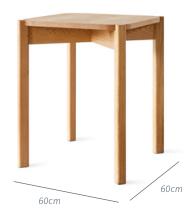

# Grove dining table — square

Our square Grove dining table balances contemporary elegance with simple functionality. Gently rounded corners add a soft touch to the Grove's minimal silhouette. The legs are set into the surface of the tabletop, creating an elegant form that celebrates its maker's hand.

### SIZES AVAILABLE

60cm L x 60cm W x 76cm H

### DIMENSIONS