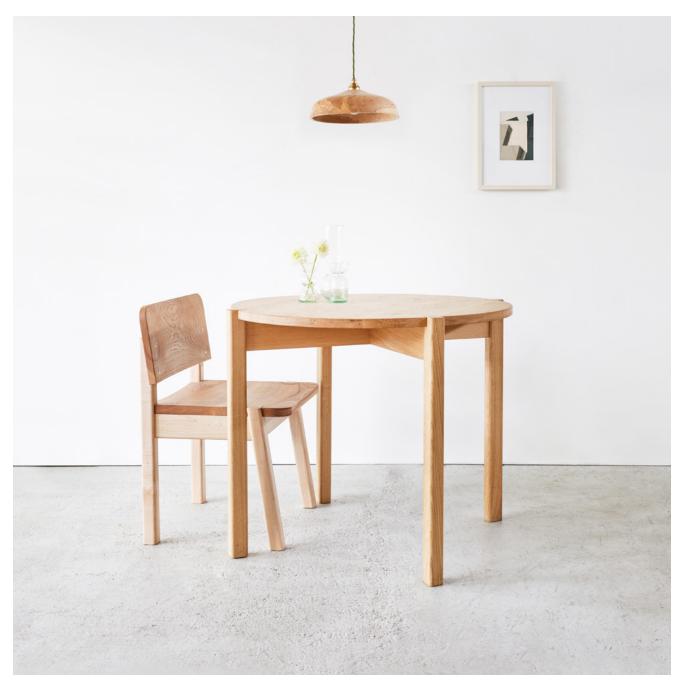

## Grove dining table — round

Full of character and charm, our round Grove dining table is perfect for intimate gatherings. The handcrafted circular tabletop provides a comfortable, effortless dining experience, made with sharing in mind. The legs are set into the surface of the tabletop, creating an elegant form which celebrates its maker's hand.

### SIZES AVAILABLE

90cm Diameter x 76m H

### WOOD OPTIONS

Ash (pictured)

Oak

Elm