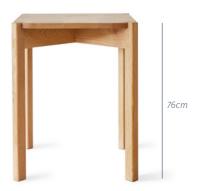

djustments. Please get in touch to discuss your specific requirements. Please allow 8-10 weeks for production and delivery.

### DIMENSIONS



E



# Grove dining table — square



Our square Grove dining table balances contemporary elegance with simple functionality. Gently rounded corners add a soft touch to the Grove's minimal silhouette. The legs are set into the surface of the tabletop, creating an elegant form that celebrates its maker's hand.

### SIZES AVAILABLE

60cm L x 60cm W x 76cm H

### WOOD OPTIONS







Ash (pictured) Oak

### FINISHES

Osmo Clear Satin Hard Wax Oil

### ORDERING & LEAD TIME

We welcome bespoke dimensions and custom adjustments. Please get in touch to discuss your specific requirements. Please allow 8-10 weeks for production and delivery.

### DIMENSIONS