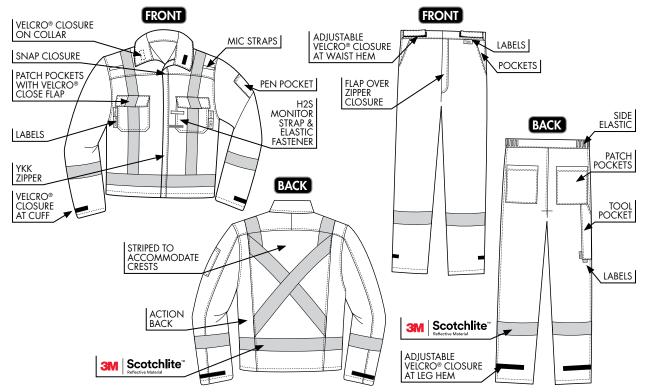

42

42T

44

44T

Regular size Suit-All Tops were designed to fit women or shorter men, and the tall size will fit most men. UltraSoft® Suit-All Top can also be worn with UltraSoft® Bib Pants - Style 422.

46

46T