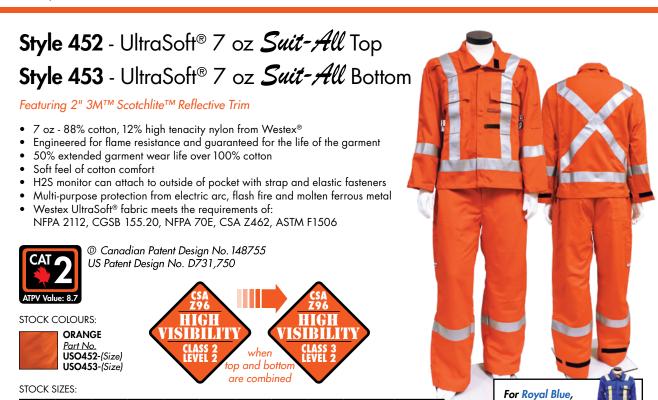

42

42T

44

44T

Regular size Suit-All Tops were designed to fit women or shorter men, and the tall size will fit most men. UltraSoft® Suit-All Top can also be worn with UltraSoft® Bib Pants - Style 422.

46

46T

Suit-All Bottoms are measured with standard coverall sizing, not waist sizing and are only available in regular sizes, not tall.

50

50T

52-54

52T-54T

56-58

56T-58T

see styles 150 & 151.