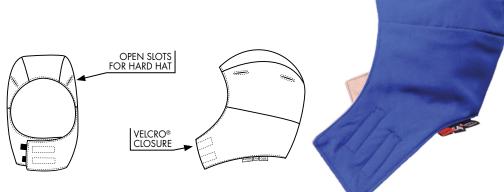

# Style 265 - Nomex®IIIA 6 oz Insulated Parka Hood

These hoods are designed to attach to our Nomex®IIIA parkas, and fit over hard hats for flame resistance and maximum protection against the elements. The unique design provides maximum peripheral vision.

# Style 275 - Nomex®IIIA 6 oz Insulated Broiler Hard Hat Liner

The broiler hard hat liner is designed to fit under hard hats for flame resistance and maximum protection against the elements. The unique design includes a neck cowl and comes with a removable nose cover designed to prevent safety glasses from fogging see diagram below.