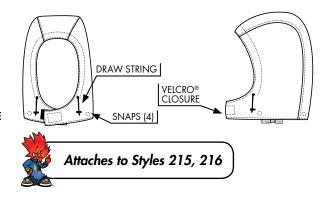

# Style 265 - Nomex®IIIA 6 oz Insulated Parka Hood

These hoods are designed to attach to our Nomex®IIIA parkas, and fit over hard hats for flame resistance and maximum protection against the elements. The unique design provides maximum peripheral vision.

### ONE SIZE FITS ALL