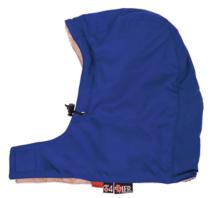

# Style 275 - Nomex®IIIA 6 oz Insulated Broiler Hard Hat Liner

The broiler hard hat liner is designed to fit under hard hats for flame resistance and maximum protection against the elements. The unique design includes a neck cowl and comes with a removable nose cover designed to prevent safety glasses from fogging see diagram below.

# STOCK COLOURS:

ROYAL BLUE Part No. NPB275

These hard hat liners are designed to fit under hard hats for flame resistance and maximum protection against the elements. The unique design provides maximum peripheral vision.