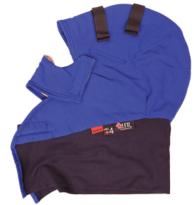

# STOCK COLOURS:

ROYAL BLUE Part No. NPB275

These hard hat liners are designed to fit under hard hats for flame resistance and maximum protection against the elements. The unique design provides maximum peripheral vision.

## **ONE SIZE FITS ALL**