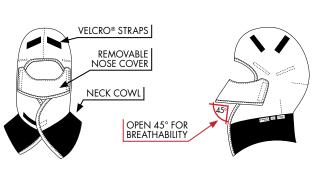

# Style 275 - Nomex®IIIA 6 oz Insulated Broiler Hard Hat Liner

The broiler hard hat liner is designed to fit under hard hats for flame resistance and maximum protection against the elements. The unique design includes a neck cowl and comes with a removable nose cover designed to prevent safety glasses from fogging see diagram below.