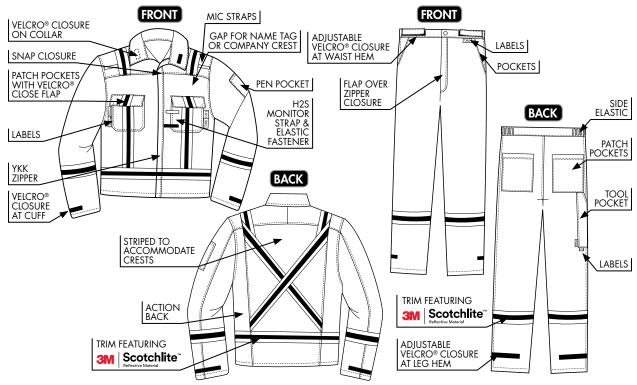

34T\*

36T\*

38T\*

40T

42T

44T

46T



& 453.





\*May be a non-stocked item, please call for availability. Regular size Suit-All Tops were designed to fit women or shorter men, and the tall size will fit most men. UltraSoft® Suit-All Top can also be worn with UltraSoft® Bib Pants - Style 122.

50T

52T-54T

56T-58T

Suit-All Bottoms are measured with standard coverall sizing, not waist sizing and are only available in regular sizes, not tall.

48T



Westex UltraSoft® is a registered trademark of Westex® by Milliken® used under license by IFR Workwear Inc. 3M™ and Scotchlite™ are trademarks of 3M™ used under license by IFR Workwear Inc. in Canada.