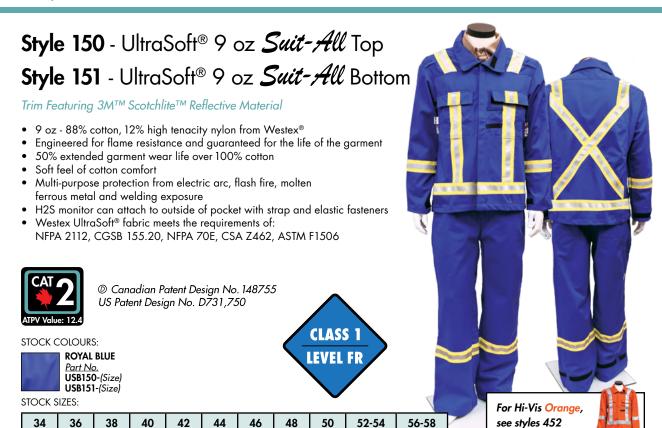

34T\*

36T\*

38T\*

40T

42T

44T

46T

& 453.

\*May be a non-stocked item, please call for availability. Regular size Suit-All Tops were designed to fit women or shorter men, and the tall size will fit most men. UltraSoft® Suit-All Top can also be worn with UltraSoft® Bib Pants - Style 122.

50T

52T-54T

56T-58T

Suit-All Bottoms are measured with standard coverall sizing, not waist sizing and are only available in regular sizes, not tall.

48T

Westex UltraSoft® is a registered trademark of Westex® by Milliken® used under license by IFR Workwear Inc. 3M™ and Scotchlite™ are trademarks of 3M™ used under license by IFR Workwear Inc. in Canada.